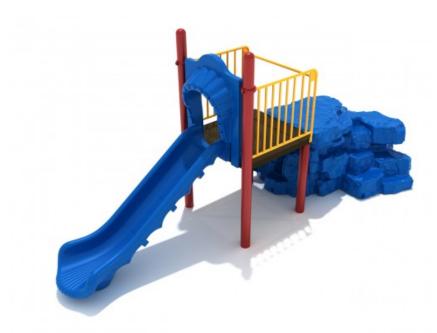

## **Boulder Climber with Slide**

Meets National Standards for: ✓ ASTM F1487-17 ✓ CPSC Guidelines #325

Product Description
The Boulder Climber with Slide allows you to combine nature and fun in one. This structure uses a Boulder Climber instead of stairs as a way to reach the slide. Safe for kids, the climber is a solid piece of plastic and features flat ledges for easy climbing. It is also smooth to touch so kids can climb it all day long. The top of the plastic rock is flat so kids can relax and walk to the slide's platform. From there they can glide down the straight slide all the way to the ground. Kids can make their way back up and do it all over again. This also allows for countless kids to play at once, creating a great social activity. The boulder and the slide can be changed to a variety of different color options so you can match it with other equipment or create unique color combinations.