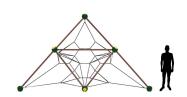

## **Product Description**

The shuttle has landed and it is named Cosmic Crest. A geometrically centric design, the Cosmic Crest puts one of the strongest architectural shapes to the test: the triangle. The entire rope structure is encased a structure of interconnected triangles. In the center, the nylon covered steel ropes are pulled taut inside. This design allows for a mixture of solid and flexible surfaces. Less experienced children will have the ability to let their weight settle onto the mobile ropes while they can steady themselves on the surrounding steel bars. The bars are spaced out to allow for the safest experience as kids climb and learn to steady themselves on the gentle bounce of ropes. The structure is an approachable height as shown in the last image of the American adult male figure standing next to the structure. The powder coat painted steel portions are available in a variety of colors to accent your playground, school or other outdoor area where you are placing the Cosmic Crest. Bring the cosmos closer on the Cosmic Crest.