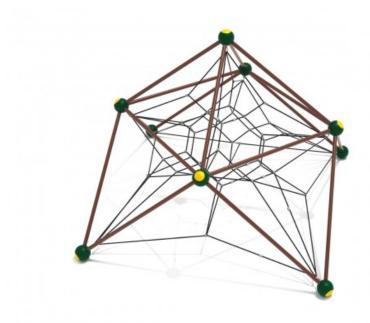

## **Product Description**

The shuttle has landed and it is named Cosmic Crest. A geometrically centric design, the Cosmic Crest puts one of the strongest architectural shapes to the test: the triangle. The entire rope structure is encased a structure of interconnected triangles. In the center, the nylon covered steel ropes are pulled taut inside. This design allows for a mixture of solid and flexible surfaces. Less experienced children will have the ability to let their weight settle onto the mobile ropes while they can steady themselves on the surrounding steel bars. The bars are spaced out to allow for the safest experience as kids climb and learn to steady themselves on the gentle bounce of ropes. The structure is an approachable height as shown in the last image of the American adult male figure standing next to the structure. The powder coat painted steel portions are available in a variety of colors to accent your playground, school or other outdoor area where you are placing the Cosmic Crest. Bring the cosmos closer on the Cosmic Crest.