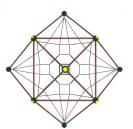

## **Product Description**

The shuttle has landed and it is named Cosmic Crest. A geometrically centric design, the Cosmic Crest puts one of the strongest architectural shapes to the test: the triangle. The entire rope structure is encased a structure of interconnected triangles. In the center, the nylon covered steel ropes are pulled taut inside. This design allows for a mixture of solid and flexible surfaces. Less experienced children will have the ability to let their weight settle onto the mobile ropes while they can steady themselves on the surrounding steel bars. The bars are spaced out to allow for the safest experience as kids climb and learn to steady themselves on the gentle bounce of ropes. The structure is an approachable height as shown in the last image of the American adult male figure standing next to the structure. The powder coat painted steel portions are available in a variety of colors to accent your playground, school or other outdoor area where you are placing the Cosmic Crest. Bring the cosmos closer on the Cosmic Crest.

## **Product Specifications**

Age Range: 5-12 years Child Capacity: 20-25 Fall Height: 72"

Product Type: Rope Net Safety Zone: 24' 3" x 24' 3"