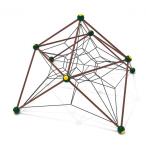

## **Product Description**

The shuttle has landed and it is named Cosmic Crest. A geometrically centric design, the Cosmic Crest puts one of the strongest architectural shapes to the test: the triangle. The entire rope structure is encased a structure of interconnected triangles. In the center, the nylon covered steel ropes are pulled taut inside. This design allows for a mixture of solid and flexible surfaces. Less experienced children will have the ability to let their weight settle onto the mobile ropes while they can steady themselves on the surrounding steel bars. The bars are spaced out to allow for the safest experience as kids climb and learn to steady themselves on the gentle bounce of ropes. The structure is an approachable height as shown in the last image of the American adult male figure standing next to the structure. The powder coat painted steel portions are available in a variety of colors to accent your playground, school or other outdoor area where you are placing the Cosmic Crest. Bring the cosmos closer on the Cosmic Crest.