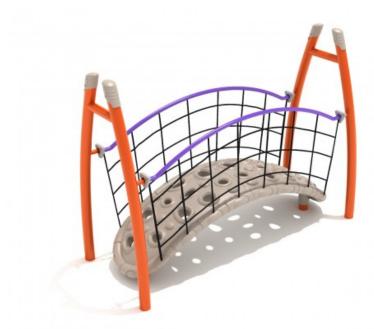

## **Curved Post Floating Bridge**

Meets National Standards for: ✓ ASTM F1487-17 ✓ CPSC Guidelines #325

**Product Description**The Curved Post Floating Bridge is a funky and fresh redesign of a transit utility. It's a futuristic rebranding of the bridge concept that transforms the formation into architecture kids will have read about in their favorite storybooks or seen heroes dashing across in beloved comic-book movies. The bridge's curving posts and knobby path evoke exotic wonder while its strong guardrails and netting provide easy grips for safe journeys across. On this structure, tykes will imagine themselves living out their own tales of thrilling exploration and exciting adventure. This bridge is made of galvanized steel, durable plastic, and tamperresistant nylon encased steel cable, which should ensure the unit's stability and weather resistance for considerable years. You are not limited to the bold colors shown. A dazzling variety of alternate paints are available for those looking to create a unique scheme specific to their playground's individual needs.

## **Product Specifications**

Age Range: 2-12 years **Child Capacity: 3-6** Fall Height: 48"

Post Diameter: 4.5-inch **Product Type:** Get Physical **Safety Zone:** 16' 3" x 23' 3"