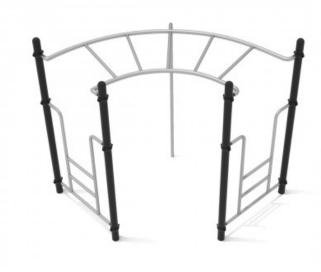

## **Product Description**

The Curve Rung Horizontal Ladder is a variation of the classic overhead ladder with a slight turn. This is an easy climber which is made to be enjoyed by children of all ages. The curving shape gives this structure a dash of extra personality. It also allows the users to see more of the surrounding area as they climb, and makes the Curve Rung Horizontal Ladder feel differently when crossed from either direction, since one hand will have to reach farther. Luckily, the structure has entrances with convenient step ladders on both sides, allowing kids to turn right back around and climb the other way after completing it. To help support the curved shape of the overhead ladder, there is an additional support post holding up the outer apex of the curve. The shape saves space, and even makes the structure look better when installed in the corner of your play area.

## **Product Specifications**

Age Range: 5-12 years Child Capacity: 5-10 Fall Height: 96" Post Diameter: 3.5-inch Product Type: Climbing Safety Zone: 18' 10" x 18' 9"