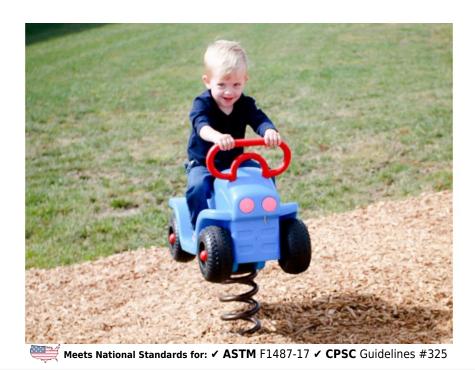

## **Tommy Truck Fun Bounce**

**Product Description**Brilliant for children who like to pretend they are driving their own car, the Tommy Truck Fun Bounce is for those up to the age of five. Sat on top of a spring like base, which can either be mounted onto your playground's surface or buried underground, this product bobs gently up and down, as well as from side to side, allowing children to develop a greater sense of balance while also having fun! With wheels that spin, and a shape that is very much like that of a typical truck, this playground toy is a firm favorite amongst both boys and girls. A steel handle sits on the front of the Tommy Truck Fun Bounce for children to hold onto, making sure that playtime injuries do not occur.

## **Product Specifications**

Model Number: PFB003 Age Range: 2-5 years Child

Capacity: 1 Fall Height: 24"

**Product Type:** Spring Rides **Safety Zone:** 13' 3" x 14' 9"