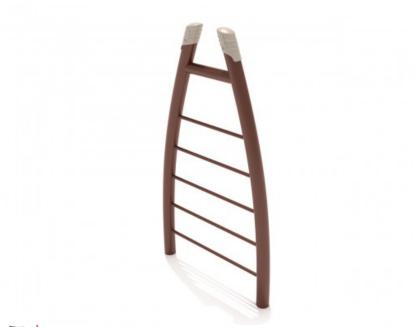

## Curved Post Straight Rung Vertical Ladder

Meets National Standards for: 

ASTM F1487-17

CPSC Guidelines #325

## **Product Description**

The Curved Post Straight Rung Vertical Ladder is a durable metal climber built of galvanized steel. The galvanized posts and rungs are sure to stand up to years of exposure to wind, rain, and snow. And the bright colors of this commercial-grade playground equipment are available as displayed or, with longer lead times, possible to customize to a unique scheme of your choosing. Imagine the ladder decked out in your school's colors or featuring tones chosen after a vote by the student body. Climbing gets the blood pumping and exercises large muscles in the core, legs, and arms. Kids engage their gross motor skills on structures like this ladder, which are critical to develop for the sake of better motion control, balance, and posture. The bars are properly spaced apart, making it easy for children across a range of ages to reach the rungs and begin scurrying up and down.