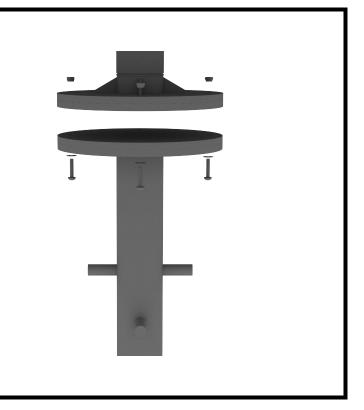

## **Radical Rotator Install**

Attach the in-ground mount support to center spinner mount using four (4) M10\*35 bolts, four (8) M10 washers and four (4) M10 Lock Nuts.

Repeat for remaining connection points.

## **Radical Rotator Install**