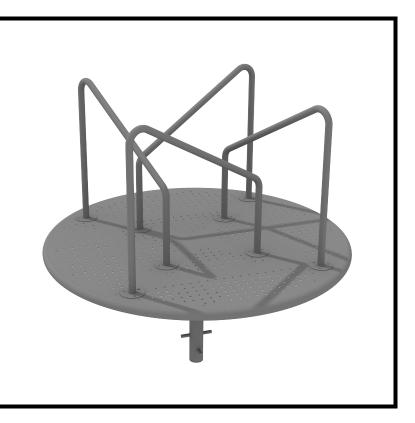

## STEP: 3

Radical Rotator requires a 18" Wide x 18" Deep footing for each mount. The mounts are designed for use with 12" of safety surfacing, if less surfacing is being used footers should be dug deeper to accommodate the difference. The distance from the safety surface to the platform should be either greater than 9" OR less than 3.5"