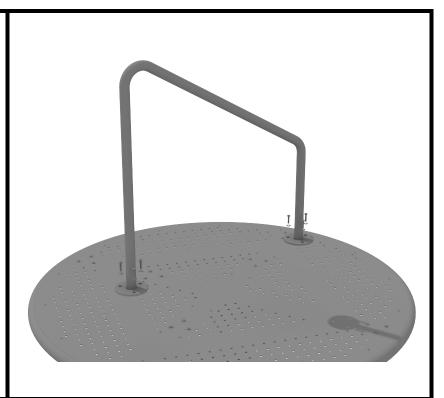

## STEP: 2

Attach spinner handlebars to base of spinner using three (3) M8\*25 bolts, six (6) M8 washers and three (3) M8 Lock Nuts. Repeat for remaining connection points.