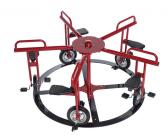

## Product Description Merry Go Cycle

Kids can enjoy the excitement of a merry-go-round ride while still getting in the exercise they need with the unique and fun merry-go-cycle. This playground equipment option seats five and is a perfect addition to a playground. For ages two through five, this product can be the favorite of your local community's kids. Merry-go-round rides are a staple of many different playgrounds across the country, but this cycle-style product offers more exercise and safety compared to its larger counterparts.

The merry-go-cycle allows children to propel the device around in circles while pushing their own pedals. Kids can grow strong leg muscles as they spin around this merry-go-round. Playgrounds for smaller children rarely focus on building lower-body strength and motor skills, and this bicycle-like product can fill that essential physical activity need. In addition to being able to develop these kinds of skills, children can also get a sense of cooperation, developing important social skills as they all do their part to spin faster.