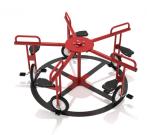

## Product Description Merry Go Cycle

Kids can enjoy the excitement of a merry-go-round ride while still getting in the exercise they need with the unique and fun merry-go-cycle. This playground equipment option seats five and is a perfect addition to a playground. For ages two through five, this product can be the favorite of your local community's kids. Merry-go-round rides are a staple of many different playgrounds across the country, but this cycle-style product offers more exercise and safety compared to its larger counterparts.

The merry-go-cycle allows children to propel the device around in circles while pushing their own pedals. Kids can grow strong leg muscles as they spin around this merry-go-round. Playgrounds for smaller children rarely focus on building lower-body strength and motor skills, and this bicycle-like product can fill that essential physical activity need. In addition to being able to develop these kinds of skills, children can also get a sense of cooperation, developing important social skills as they all do their part to spin faster.