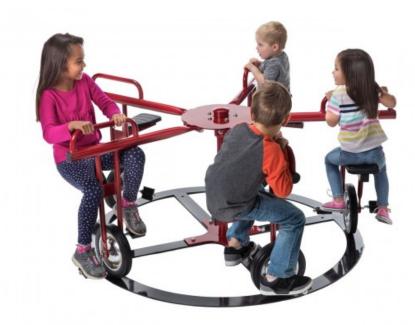

## Product Description Merry Go Cycle

Kids can enjoy the excitement of a merry-go-round ride while still getting in the exercise they need with the unique and fun merry-go-cycle. This playground equipment option seats five and is a perfect addition to a playground. For ages two through five, this product can be the favorite of your local community's kids. Merry-go-round rides are a staple of many different playgrounds across the country, but this cycle-style product offers more exercise and safety compared to its larger counterparts.

The merry-go-cycle allows children to propel the device around in circles while pushing their own pedals. Kids can grow strong leg muscles as they spin around this merry-go-round. Playgrounds for smaller children rarely focus on building lower-body strength and motor skills, and this bicycle-like product can fill that essential physical activity need. In addition to being able to develop these kinds of skills, children can also get a sense of cooperation, developing important social skills as they all do their part to spin faster.