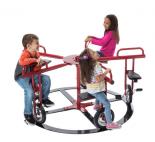

## Product Description Merry Go Cycle

Kids can enjoy the excitement of a merry-go-round ride while still getting in the exercise they need with the unique and fun merry-go-cycle. This playground equipment option seats five and is a perfect addition to a playground. For ages two through five, this product can be the favorite of your local community's kids. Merry-go-round rides are a staple of many different playgrounds across the country, but this cycle-style product offers more exercise and safety compared to its larger counterparts.

The merry-go-cycle allows children to propel the device around in circles while pushing their own pedals. Kids can grow strong leg muscles as they spin around this merry-go-round. Playgrounds for smaller children rarely focus on building lower-body strength and motor skills, and this bicycle-like product can fill that essential physical activity need. In addition to being able to develop these kinds of skills, children can also get a sense of cooperation, developing important social skills as they all do their part to spin faster.