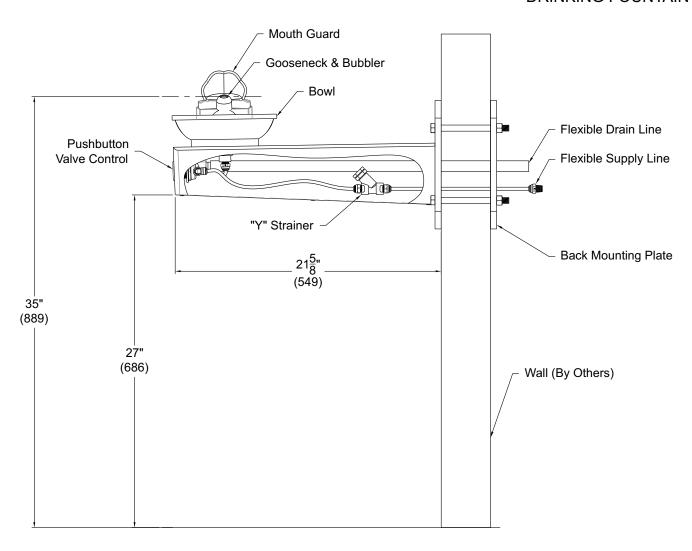

#### STANDARD FEATURES

Select Series features design simplicity and complies with ADA requirements for wheelchair users. The fountain bowl is mounted on an arm for the disabled and is operated by a push-button on the arm. Standard model is seasonal, not freeze-resistant. Heavy-duty construction ensures durability. Field-serviceable components are easily accessible. Solid brass castings for bowl and mouth guard are Penny Vein powder-coated and arm is finished in Chestnut Brown.

#### SUGGESTED SPECIFICATIONS

Drinking Fountain shall be Murdockmodel M-33W. Unit shall be furnished with a fountain bowl mounted on an arm to accommodate access by those with disabilities.

Arm shall be cast iron. Backing plate shall be aluminummagnesium castings. Arm shall extend a minimum of 21-5/8" inches from wall and have a clearance of 27 inches from grade level to underside of arm. Arm shall be finished with a heavy grade of oil-based brown enamel.

Bowl shall be a rectangular, powder-coated, solid brass casting. Drain opening in bowl shall be adequately protected from stoppage or vandalism by a chrome-plated solid brass

Valves shall be self-closing pushbutton operated, incorporating a replaceable cartridge and requiring less than 5 pounds of force to operate. Valves shall include an adjustable stream regulator controlling the water.

Bubbler shall be a chrome plated solid brass casting with angle stream outlet near outer edge of bowl and above bowl rim. Mouth guard shall be a powder-coated solid brass casting to meet sanitary requirements.