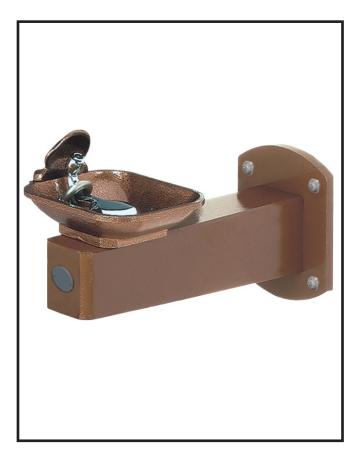

#### STANDARD FEATURES

Select Series features design simplicity and complies with ADA requirements for wheelchair users. The fountain bowl is mounted on an arm for the disabled and is operated by a push-button on the arm. Standard model is seasonal, not freeze-resistant. Heavy-duty construction ensures durability. Field-serviceable components are easily accessible. Solid brass castings for bowl and mouth guard are Penny Vein powder-coated and arm is finished in Chestnut Brown.

#### SUGGESTED SPECIFICATIONS

Drinking Fountain shall be Murdockmodel M-33W. Unit shall be furnished with a fountain bowl mounted on an arm to accommodate access by those with disabilities.

Arm shall be cast iron. Backing plate shall be aluminummagnesium castings. Arm shall extend a minimum of 21-5/8" inches from wall and have a clearance of 27 inches from grade level to underside of arm. Arm shall be finished with a heavy grade of oil-based brown enamel.

Bowl shall be a rectangular, powder-coated, solid brass casting. Drain opening in bowl shall be adequately protected from stoppage or vandalism by a chrome-plated solid brass

Valves shall be self-closing pushbutton operated, incorporating a replaceable cartridge and requiring less than 5 pounds of force to operate. Valves shall include an adjustable stream regulator controlling the water.

Bubbler shall be a chrome plated solid brass casting with angle stream outlet near outer edge of bowl and above bowl rim. Mouth guard shall be a powder-coated solid brass casting to meet sanitary requirements.