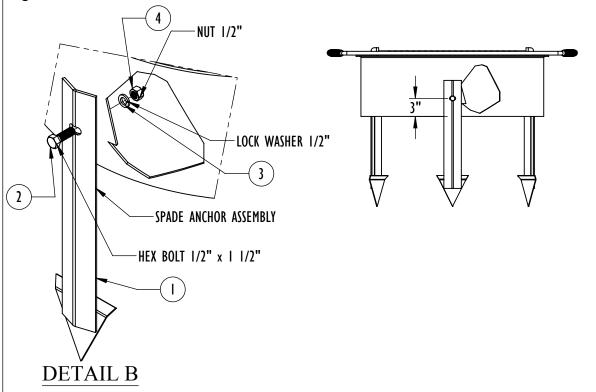

| ITEM NO. | PART NUMBER | DESCRIPTION                | QTY. |
|----------|-------------|----------------------------|------|
| 1        | IFP-SAS     | SPADE ANCHOR ASSEMBLY      | 3    |
| 2        | HEX-1/2x112 | HEX BOLT 1/2" x 1 1/2"     | 3    |
| 3        | LOCKW-1/2   | 1/2" LOCK WASHER           | 3    |
| 4        | NUT-1/2     | NUT 1/2"                   | 3    |
| 5        | FR9-SA4     | GRILL FINAL ASSEMBLY FR930 | 1    |

- 1. Before the assembly mark line on the ground the out side the grill for anchor spade placement and at as same time mark the center line where is bolts mount to grill.
- 2. Then take a hammer and insert the spade anchor into ground from outside line. Repeat this step with other spade anchors.

  3. Place (3) 1/2" x 1 1/2" Hex Bolts into the hole
- of the Spade anchor and thorough the hole of base grill and other side use lock washer and nuts.

CONFIDENTIAL DRAWING AND INFORMATION IS NOT TO BE COPIED OR DISCLOSED TO OTHERS WITHOUT THE CONSENT OF KAY PARK. SPECIFICATIONS ARE SUBJECT TO CHANGE WITHOUT NOTICE.