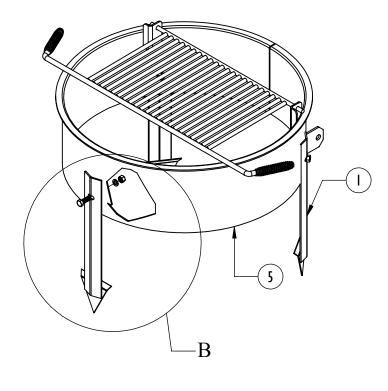

| ITEM NO. | PART NUMBER | DESCRIPTION                | QTY. |
|----------|-------------|----------------------------|------|
| 1        | IFP-SAS     | SPADE ANCHOR ASSEMBLY      | 3    |
| 2        | HEX-1/2x112 | HEX BOLT 1/2" x 1 1/2"     | 3    |
| 3        | LOCKW-1/2   | 1/2" LOCK WASHER           | 3    |
| 4        | NUT-1/2     | NUT 1/2"                   | 3    |
| 5        | FR9-SA4     | GRILL FINAL ASSEMBLY FR930 | 1    |

- 1. Before the assembly mark line on the ground the out side the grill for anchor spade placement and at as same time mark the center line where is bolts mount to grill.
- 2. Then take a hammer and insert the spade anchor into ground from outside line. Repeat this step with other spade anchors.

  3. Place (3) 1/2" x 1 1/2" Hex Bolts into the hole
- of the Spade anchor and thorough the hole of base grill and other side use lock washer and nuts.

CONFIDENTIAL DRAWING AND INFORMATION IS NOT TO BE COPIED OR DISCLOSED TO OTHERS WITHOUT THE CONSENT OF KAY PARK. SPECIFICATIONS ARE SUBJECT TO CHANGE WITHOUT NOTICE.