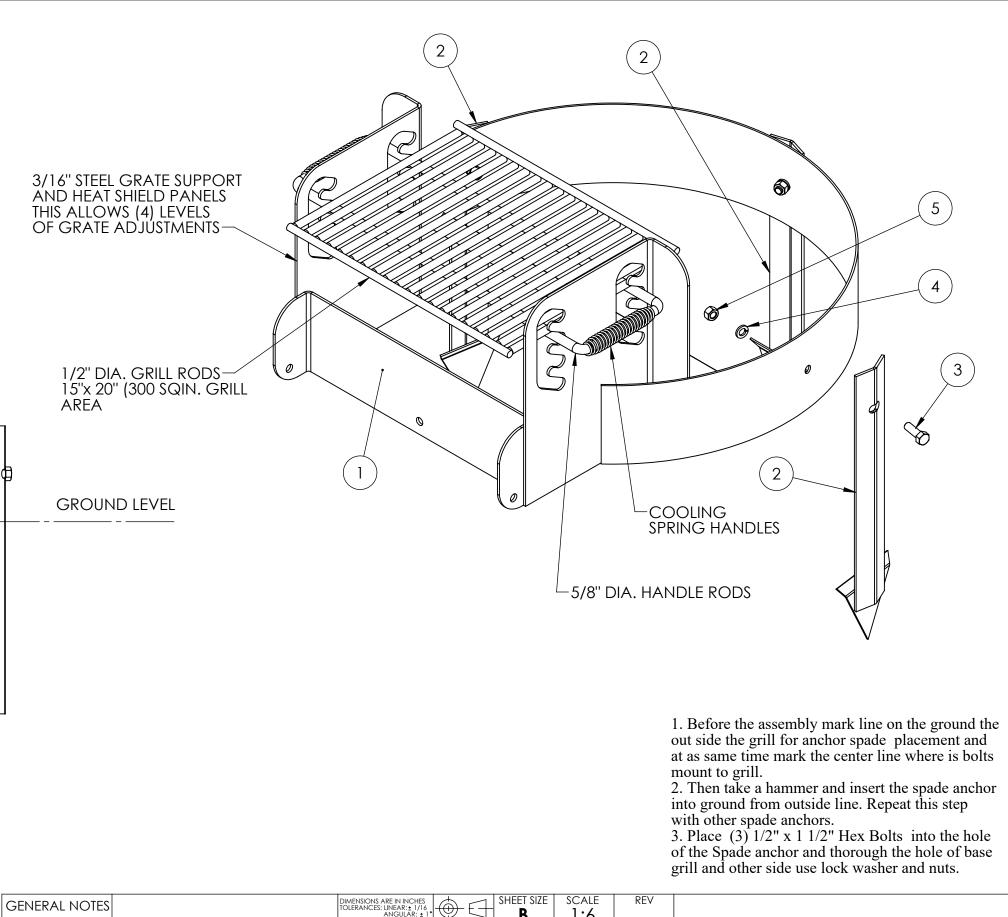

| NO. | PART NUMBER                                | DESCRIPTION                | MATERIAL | QTY. |
|-----|--------------------------------------------|----------------------------|----------|------|
| 1   | AFG-SA4                                    | AFG FINAL GRILL ASSEMBLY   |          | 1    |
| 2   | IFP-SAS                                    | ANCHOR SPADE WELD ASSEMBLY |          | 3    |
| 3   | HBOLT 0.5000-<br>13x1.5x1.25-N             | 1/2"-13x 1 1/2" HEX BOLT   |          | 3    |
| 4   | Regular LW 0.5                             | 1/2" REGULAR LOCK WASHER   |          | 3    |
| 5   | HNUT 0.5000-<br>13-D-N 1/2"-13 HEX LOCKNUT |                            |          | 3    |

15"

ന

 $\vdash$ 

3"

|                      | GENERAL NOTES                     | DIMENSIONS ARE IN INCHES<br>TOLERANCES: LINEAR: ± 1/16<br>ANGULAR: ± 1 | SHEET SIZE<br><b>B</b> | scale<br>1:6 |
|----------------------|-----------------------------------|------------------------------------------------------------------------|------------------------|--------------|
|                      |                                   | CONFIDENTIAL DRAWING.<br>INFORMATION IS NOT TO BE COPIED OR            | DRAWN BY               | JNB          |
|                      |                                   | DISCLOSED TO OTHERS WITHOUT<br>CONSENT OF KAY INDUSTRIES.              | APPROVED               |              |
| UNIT WGT: 81.35 Lbs. |                                   | SPECIFICATIONS SUBJECT TO CHANGE L                                     | AST SAVED              | johnb        |
|                      | PATH TO PART OR ASSM - AFG80SAS S | \CADDRWGS\Solidworks\Grills\AFG\                                       |                        | Configu      |

|                     | 7/11/2017 | DESC:    | FIRE RING W/ADJUSTABLE GRATE & SPADE ANCHORS |  |
|---------------------|-----------|----------|----------------------------------------------|--|
|                     |           | MATL:    |                                              |  |
| >                   | 8/1/2017  | PART NO: | AFG80SAS                                     |  |
| iguration - Default |           |          | 8/1/2017 2:51:25 PM SHEET 1 OF 1             |  |
|                     |           |          |                                              |  |