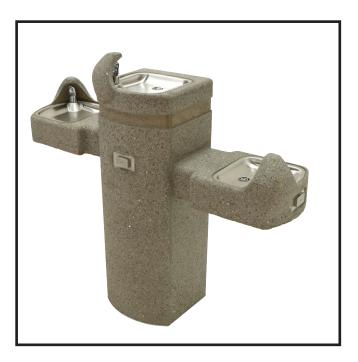

# Square Concrete Pedestal Mount Outdoor Drinking Fountain-Tri Level

Square Concrete Pedestal Mount Outdoor Drinking Fountain Tri-Level is a barrier free pedestal mounted, vandal resistant, tri-level square drinking fountain made from 18 gage, 304 stainless steel bowls mounted into a reinforced brown concrete aggregate pedestal. Unit shall be activated by front mounted self-closing buttons, by using less than 5 pounds of force, which activates internally mounted valves with adjustable stream regulators controlling the water flow. Bubblers shall be polished stainless steel with non-squirt features and operate on water pressure range of 20-105 psig. Fountain is certified to ANSI A117.1, Public Law 111-380 (NO-LEAD), CHSC 116875 and NSF/ANSI 61, Section 9. Fixture meets ADA, ADA Standing Person, and ADA Child requirements when mounted appropriately.