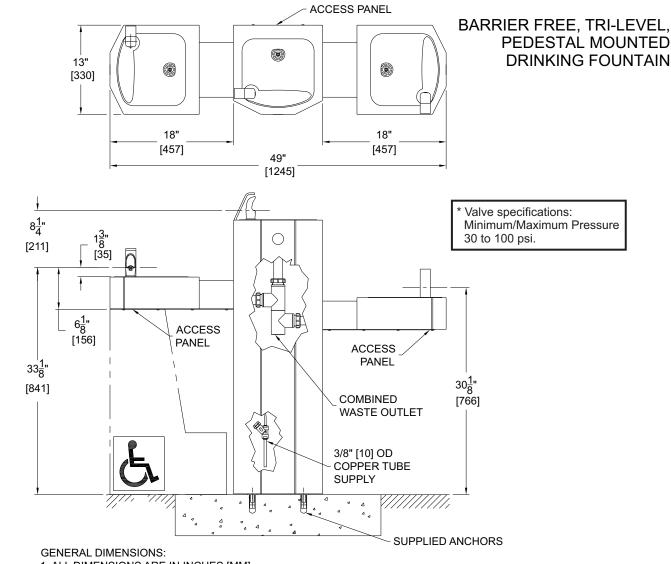

# Square Concrete Pedestal Mount Outdoor Drinking Fountain-Tri Level

Square Concrete Pedestal Mount Outdoor Drinking Fountain Tri-Level is a barrier free pedestal mounted, vandal resistant, tri-level square drinking fountain made from 18 gage, 304 stainless steel bowls mounted into a reinforced brown concrete aggregate pedestal. Unit shall be activated by front mounted self-closing buttons, by using less than 5 pounds of force, which activates internally mounted valves with adjustable stream regulators controlling the water flow. Bubblers shall be polished stainless steel with non-squirt features and operate on water pressure range of 20-105 psig. Fountain is certified to ANSI A117.1, Public Law 111-380 (NO-LEAD), CHSC 116875 and NSF/ANSI 61, Section 9. Fixture meets ADA, ADA Standing Person, and ADA Child requirements when mounted appropriately.

▲ WARNING: Cancer and Reproductive Harm - www.P65Warnings.ca.gov

Recyclable Product Water

Conserving Product

Member of U.S. Green Building Council

1. ALL DIMENSIONS ARE IN INCHES [MM]

2. STOP VALVE NOT PROVIDED