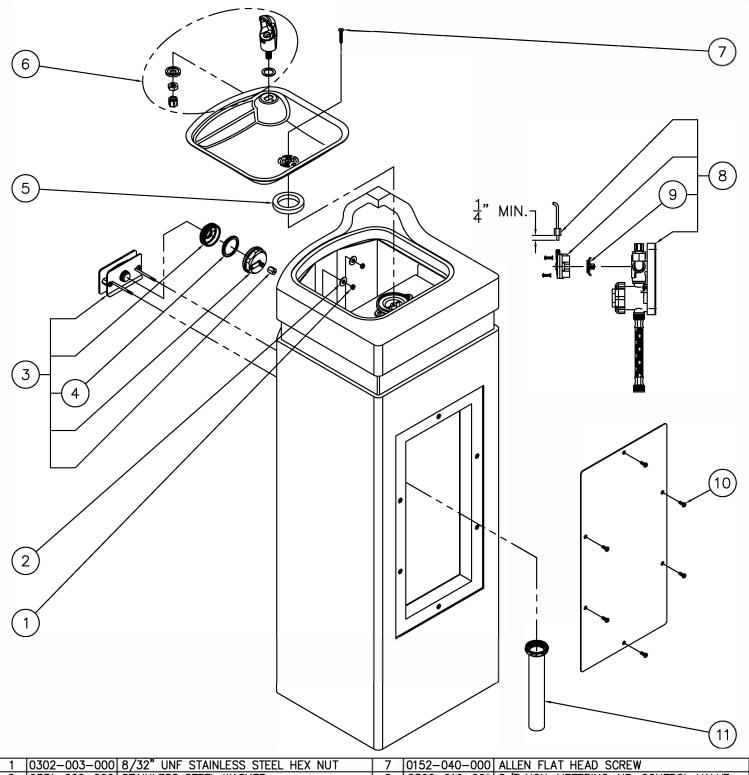

#### **INSTALLATION INSTRUCTIONS:**

- A- PROVIDE 30" SQUARE MINIMUM  $\times$  6" DEEP MINIMUM CONCRETE SLAB BY OTHERS TO SECURELY ANCHOR FIXTURE. INSTALL THE FOUR PROVIDED CONCRETE ANCHORS (1) AT DIMENSIONS SHOWN TO MATCH HOLES (2) IN FIXTURE BASE.
- B- ROUGH-IN WASTE OUTLET (3) AT DIMENSION SHOWN FOR 1-1/4" OUTER DIAMETER PLAIN END TAILPIECE (4).
- C- ROUGH-IN WATER SUPPLY (5) WITHIN THE BOTTOM OPENING FOR CONNECTION TO VALVE USING SUPPLIED 6" LONG FLEX HOSE WITH 1/2" NPS FEMALE END WHICH WILL ACCOMODATE 1/2" NPT MALE ADAPTER.
- D- CAREFULLY REMOVE FIXTURE (6) AND COMPONENTS FROM THE PACKAGING PREVENTING SCRATCHING AND DAMAGE.
- E- REMOVE THE BACK ACCESS PANEL (7). ENSURE PUSHBUTTON, WASTE TAILPIECE (4) AND BUBBLER (8) ARE SECURE AND CHECK ALL TUBING CONNECTIONS TO MAKE SURE THEY DID NOT COME LOOSE IN SHIPMENT.

- F- SET FIXTURE IN PLACE ALIGNING BASE HOLES (2) WITH THE INSTALLED ANCHORS (1) AND SECURE WITH THE 1/2" UNCHARDWARE (9) PROVIDED.
- G- MAKE-UP 1-1/4" O.D. WASTE CONNECTION TO TAILPIECE (4).
- H- INSTALL AIR-CONTROL VALVE WITHIN PEDESTAL USING THE HARDWARE PROVIDED. CONNECT 1/4" O.D. TUBING COMING FROM 1/4 TURN VALVE AND 1/8" O.D. TUBING FROM PUSHBUTTON TO VALVE. NOTE: ONLY HANDTIGHTEN FERRULE NUTS.
- I- FLUSH WATER SUPPLY (5) BY OTHERS OF ALL DEBRIS PRIOR TO CONNECTING TO VALVE.
- J- CONNECT WATER SUPPLY (5) BY OTHERS TO VALVE USING SUPPLIED 1/2" NPS FLEX HOSE.
- K- TEST OPERATION OF BUBBLER BY DEPRESSING PUSHBUTTON. ADJUST FLOW RATE AS REQUIRED USING IN-LINE 1/4 TURN VALVE. CHECK ALL CONNECTIONS AND WASTE PIPING FOR LEAKS. CORRECT IF PRESENT.
- L- RE-INSTALL BACK ACCESS PANEL (7).

|                                                 | JANUARY 2006 |                                    | 11/16       | R/05           |                                     |  |
|-------------------------------------------------|--------------|------------------------------------|-------------|----------------|-------------------------------------|--|
| MANUFACTURE DATE                                |              |                                    | DATE ISSUED | DRAWING NUMBER |                                     |  |
| SQUARE OUTDOOR STONE PEDESTAL DRINKING FOUNTAIN |              |                                    |             |                |                                     |  |
| inne inne                                       |              |                                    |             |                |                                     |  |
| ITEM                                            | PART NUMBER  |                                    |             | PART NUMBER    | DESCRIPTION                         |  |
| 6                                               | 7000-012-001 | STAINLESS STEEL BUBBLER            |             |                |                                     |  |
| 5                                               | 7000-006-000 | FLAT DRAIN ADAPTER GASKET          | 11          | 7000-019-001   | 1-1/4" OUTER DIAMETER TAILPIECE     |  |
|                                                 |              | PUSHBUTTON DIAPHRAGM               |             |                | CENTER REJECT ALLEN BUTTON HD SCREW |  |
| 3                                               | 7031-160-001 | STONE FOUNTAIN PUSHBUTTON ASSEMBLY | 9           | 2563-010-001   | WATER DIAPHRAGM ASSEMBLY            |  |
| 2                                               | 0331-020-000 | STAINLESS STEEL WASHER             | 8           | 2590-610-001   | S/T NON-METERING AIR-CONTROL VALVE  |  |
| 1                                               | 0302-003-000 | 8/32" UNF STAINLESS STEEL HEX NUT  | 7           | 0152-040-000   | ALLEN FLAT HEAD SCREW               |  |