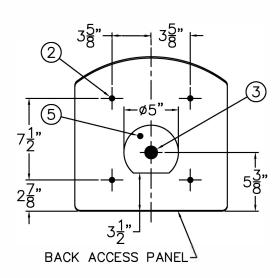

BASE ROUGH-IN VIEW

#### **INSTALLATION INSTRUCTIONS:**

- A- PROVIDE 30" SQUARE MINIMUM  $\times$  6" DEEP MINIMUM CONCRETE SLAB BY OTHERS TO SECURELY ANCHOR FIXTURE. INSTALL THE FOUR PROVIDED CONCRETE ANCHORS (1) AT DIMENSIONS SHOWN TO MATCH HOLES (2) IN FIXTURE BASE.
- B- ROUGH-IN WASTE OUTLET (3) AT DIMENSION SHOWN FOR 1-1/4" OUTER DIAMETER PLAIN END TAILPIECE (4).
- C- ROUGH-IN WATER SUPPLY (5) WITHIN THE BOTTOM OPENING FOR CONNECTION TO VALVE USING SUPPLIED 6" LONG FLEX HOSE WITH 1/2" NPS FEMALE END WHICH WILL ACCOMODATE 1/2" NPT MALE ADAPTER.
- D- CAREFULLY REMOVE FIXTURE (6) AND COMPONENTS FROM THE PACKAGING PREVENTING SCRATCHING AND DAMAGE.
- E- REMOVE THE BACK ACCESS PANEL (7). ENSURE PUSHBUTTON, WASTE TAILPIECE (4) AND BUBBLER (8) ARE SECURE AND CHECK ALL TUBING CONNECTIONS TO MAKE SURE THEY DID NOT COME LOOSE IN SHIPMENT.