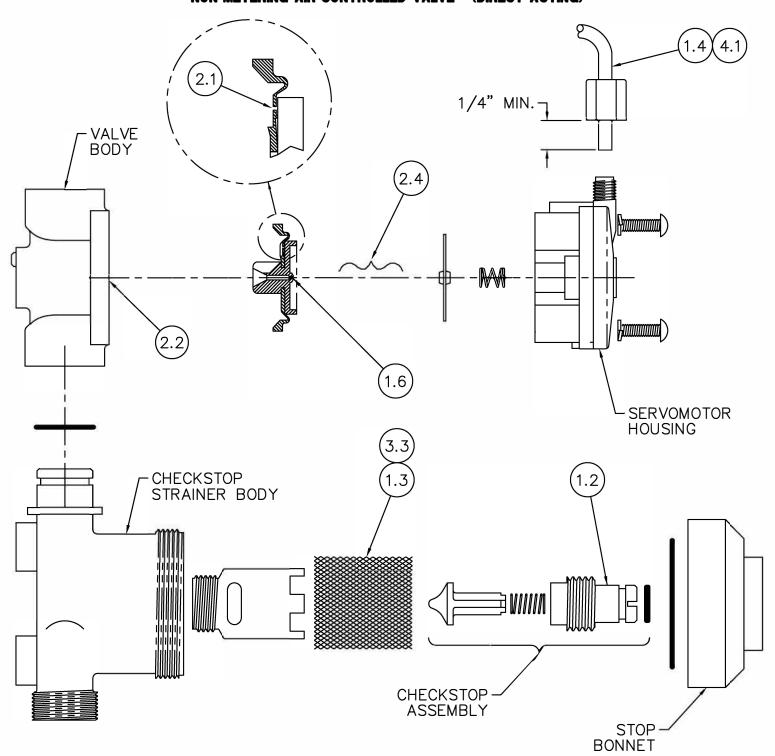

## PUSH PAD / PUSH BUTTON FRU FREEZE RESISTANT DRINKING FOUNTAINS NON-METERING AIR-CONTROLLED VALVE - (DIRECT ACTING)

### NO WATER FLOW:

- 1.1 Check water main supply open.
- 1.2 Inspect checkstops open.
- 1.3 Inspect checkstop strainer for debris clean.
- 1.4 Check 1/8" O.D. tubing and fittings for leaks.
- 1.5 Check pushbutton air diaphragm for holes.
- 1.6 Check servomotor diaphragm center hole for blockage.

### WATER DRIPS / WILL NOT SHUT OFF:

- 2.1 Check servomotor diaphragm offset hole for debris.
- 2.2 Check servomotor seat for build-up or damage.
- 2.3 Check servomotor seat o-ring for damage.
- 2.4 Check servomotor plate and diaphragm for obstruction.

### REDUCED WATER FLOW:

- 3.1 Check water main supply for 20 psig minimum flow pressure.
- 3.2 Check valve riser tubing for crimping.
- 3.3 Inspect checkstop strainer for debris clean.
- 3.4 Check valve flow control for blockage clean.
- 3.5 Inspect bubbler for debris clean.

### PREMATURE WATER SHUTOFF:

- 4.1 Check 1/8" O.D. tubing and fittings for leaks.
- 4.2 Check pushbutton air diaphragm for holes.

Refer to Air—Controlled Valve Maintenance Detail on drawing # 9940—203—001 for —FRA\_ Above Ground units and on drawing # 9940—204—001 for Stone & —FRU\_ Below Ground units to locate solutions above.

### **CHECKSTOP STRAINER - SERVOMOTOR DETAIL**

Refer to drawing #9940-202-001 for Valve Maintenance Instructions numbered solutions detailed above.

| NON-METERING FRU AIR-CONTROLLED VALVE MAINTENANCE INSTRUCTIONS |                              |                |
|----------------------------------------------------------------|------------------------------|----------------|
| MANUFACTURE DATE                                               | DATE ISSUED                  | DRAWING NUMBER |
| JANUARY 2006                                                   | 12/07/05                     |                |
| <br>TO PRESENT                                                 | DATE REVISED <b>03/15/16</b> | 9940-204-001   |