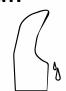

BASE ROUGH-IN VIEW

#### **INSTALLATION INSTRUCTIONS:**

- A- PROVIDE 30" SQUARE MINIMUM  $\times$  6" DEEP MINIMUM CONCRETE SLAB BY OTHERS TO SECURELY ANCHOR FIXTURE. INSTALL THE FOUR PROVIDED CONCRETE ANCHORS (1) AT DIMENSIONS SHOWN TO MATCH HOLES (2) IN FIXTURE BASE.
- B- ROUGH-IN WASTE OUTLET (3) AT DIMENSION SHOWN FOR 1-1/4" OUTER DIAMETER PLAIN END TAILPIECE (4).
- C- ROUGH-IN WATER SUPPLY (5) WITHIN THE BOTTOM OPENING FOR CONNECTION TO VALVE USING SUPPLIED 6" LONG FLEX HOSE WITH 1/2" NPS FEMALE END WHICH WILL ACCOMODATE 1/2" NPT MALE ADAPTER.
- D- CAREFULLY REMOVE FIXTURE (6) AND COMPONENTS FROM THE PACKAGING PREVENTING SCRATCHING AND DAMAGE.
- E- REMOVE THE BACK ACCESS PANEL (7). ENSURE PUSHBUTTON, WASTE TAILPIECE (4) AND BUBBLER (8) ARE SECURE AND CHECK ALL TUBING CONNECTIONS TO MAKE SURE THEY DID NOT COME LOOSE IN SHIPMENT.

- F- SET FIXTURE IN PLACE ALIGNING BASE HOLES (2) WITH THE INSTALLED ANCHORS (1) AND SECURE WITH THE 1/2" UNCHARDWARE (9) PROVIDED.
- G- MAKE-UP 1-1/4" O.D. WASTE CONNECTION TO TAILPIECE (4).
- H- INSTALL AIR-CONTROL VALVE WITHIN PEDESTAL USING THE HARDWARE PROVIDED. CONNECT 1/4" O.D. TUBING COMING FROM 1/4 TURN VALVE AND 1/8" O.D. TUBING FROM PUSHBUTTON TO VALVE. NOTE: ONLY HANDTIGHTEN FERRULE NUTS.
- I- FLUSH WATER SUPPLY (5) BY OTHERS OF ALL DEBRIS PRIOR TO CONNECTING TO VALVE.
- J- CONNECT WATER SUPPLY (5) BY OTHERS TO VALVE USING SUPPLIED 1/2" NPS FLEX HOSE.
- K- TEST OPERATION OF BUBBLER BY DEPRESSING PUSHBUTTON. ADJUST FLOW RATE AS REQUIRED USING IN-LINE 1/4 TURN VALVE. CHECK ALL CONNECTIONS AND WASTE PIPING FOR LEAKS. CORRECT IF PRESENT.
- L- RE-INSTALL BACK ACCESS PANEL (7).