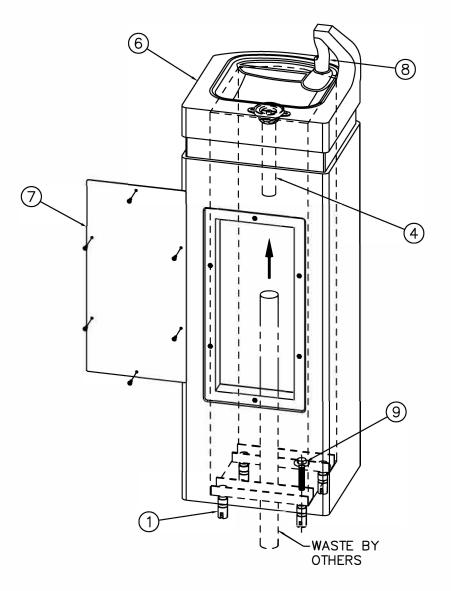

BASE ROUGH-IN VIEW

#### **INSTALLATION INSTRUCTIONS:**

- A- PROVIDE 30" SQUARE MINIMUM  $\times$  6" DEEP MINIMUM CONCRETE SLAB BY OTHERS TO SECURELY ANCHOR FIXTURE. INSTALL THE FOUR PROVIDED CONCRETE ANCHORS (1) AT DIMENSIONS SHOWN TO MATCH HOLES (2) IN FIXTURE BASE.
- B- ROUGH-IN WASTE OUTLET (3) AT DIMENSION SHOWN FOR 1-1/4" OUTER DIAMETER PLAIN END TAILPIECE (4).
- C- ROUGH-IN WATER SUPPLY (5) WITHIN THE BOTTOM OPENING FOR CONNECTION TO VALVE USING SUPPLIED 6" LONG FLEX HOSE WITH 1/2" NPS FEMALE END WHICH WILL ACCOMODATE 1/2" NPT MALE ADAPTER.
- D- CAREFULLY REMOVE FIXTURE (6) AND COMPONENTS FROM THE PACKAGING PREVENTING SCRATCHING AND DAMAGE.
- E- REMOVE THE BACK ACCESS PANEL (7). ENSURE PUSHBUTTON, WASTE TAILPIECE (4) AND BUBBLER (8) ARE SECURE AND CHECK ALL TUBING CONNECTIONS TO MAKE SURE THEY DID NOT COME LOOSE IN SHIPMENT.

- F- SET FIXTURE IN PLACE ALIGNING BASE HOLES (2) WITH THE INSTALLED ANCHORS (1) AND SECURE WITH THE 1/2" UNCHARDWARE (9) PROVIDED.
- G- MAKE-UP 1-1/4" O.D. WASTE CONNECTION TO TAILPIECE (4).
- H- INSTALL AIR-CONTROL VALVE WITHIN PEDESTAL USING THE HARDWARE PROVIDED. CONNECT 1/4" O.D. TUBING COMING FROM 1/4 TURN VALVE AND 1/8" O.D. TUBING FROM PUSHBUTTON TO VALVE. NOTE: ONLY HANDTIGHTEN FERRULE NUTS.
- I- FLUSH WATER SUPPLY (5) BY OTHERS OF ALL DEBRIS PRIOR TO CONNECTING TO VALVE.
- J- CONNECT WATER SUPPLY (5) BY OTHERS TO VALVE USING SUPPLIED 1/2" NPS FLEX HOSE.
- K- TEST OPERATION OF BUBBLER BY DEPRESSING PUSHBUTTON. ADJUST FLOW RATE AS REQUIRED USING IN-LINE 1/4 TURN VALVE. CHECK ALL CONNECTIONS AND WASTE PIPING FOR LEAKS. CORRECT IF PRESENT.
- L- RE-INSTALL BACK ACCESS PANEL (7).