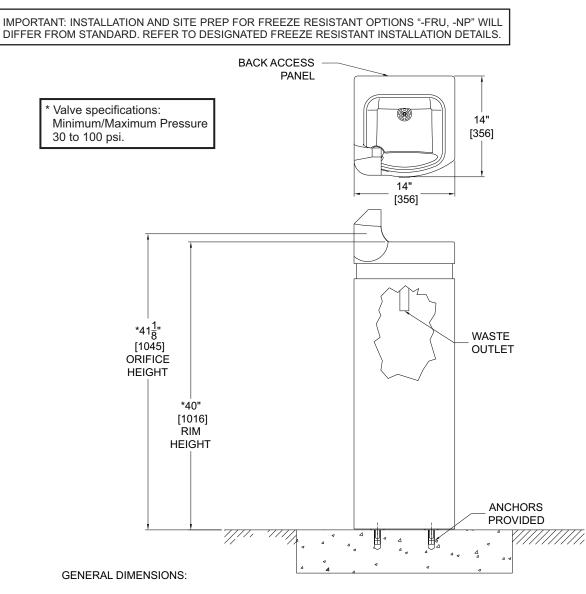

### PEDESTAL MOUNTED DRINKING FOUNTAIN

\*2. STANDARD ADULT HEIGHT MODEL SHOWN. OPTIONAL -CH30 HEIGHT MODEL AVAILABLE.

3. STOP VALVE NOT PROVIDED.