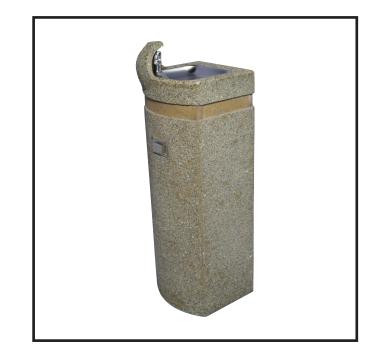

# Square Concrete Pedestal Mount Outdoor Drinking Fountain

## STANDARD FEATURES

- Resistant to sunlight, heat, moisture and wear
- 18 gage, 304 stainless steel bowl
- Reinforced concrete with aggregate finish
- Polished stainless steel, anti-rotation non-squirt bubbler
- 100 mesh inlet strainer
- Access door, heavy duty steel, vandal resistant

## SUGGESTED SPECIFICATIONS

Square Concrete Pedestal Mount Outdoor Drinking Fountain is a vandal resistant square drinking fountain made from an 18 gage, 304 stainless steel bowl mounted into a reinforced brown Unit concrete aggregate pedestal. shall be activated by a front mounted self-closing button, by using less than 5 pounds of force, which activates an internally mounted valve with an adjustable stream regulator controlling the water flow. Bubbler shall be polished stainless steel with a non-squirt feature and operate on water pressure range of 20-105 psig. Unit shall adhere to NSF/ANSI 61, Section 9, Public Law 111-380(NO-LEAD), and CHSC 116875.