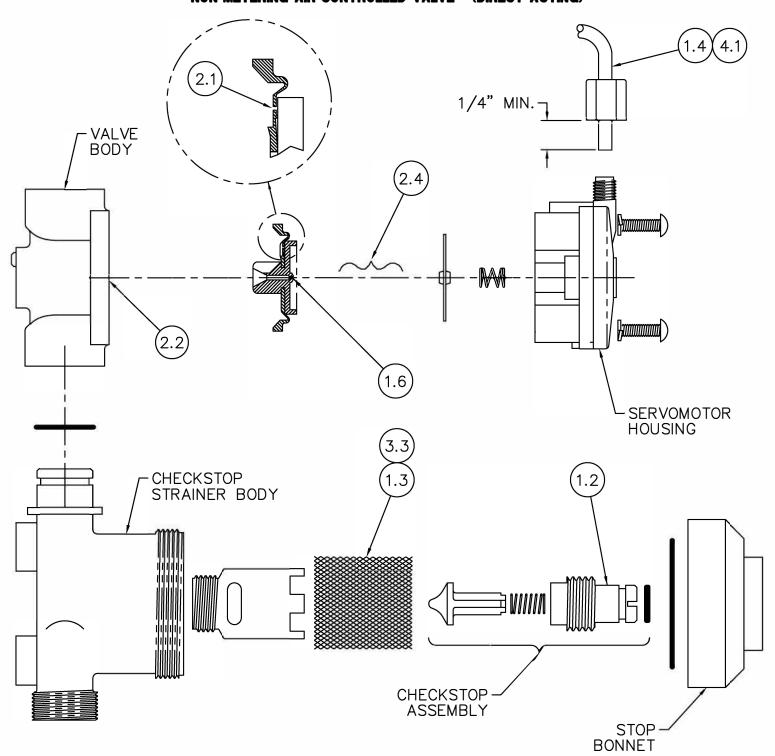

### NO WATER FLOW:

- 1.1 Check water main supply open.
- 1.2 Inspect checkstops open.
- 1.3 Inspect checkstop strainer for debris clean.
- 1.4 Check 1/8" O.D. tubing and fittings for leaks.
- 1.5 Check pushbutton air diaphragm for holes.
- 1.6 Check servomotor diaphragm center hole for blockage.

### WATER DRIPS / WILL NOT SHUT OFF:

- 2.1 Check servomotor diaphragm offset hole for debris.
- 2.2 Check servomotor seat for build-up or damage.
- 2.3 Check servomotor seat o-ring for damage.
- 2.4 Check servomotor plate and diaphragm for obstruction.

### REDUCED WATER FLOW:

- 3.1 Check water main supply for 20 psig minimum flow pressure.
- 3.2 Check valve riser tubing for crimping.
- 3.3 Inspect checkstop strainer for debris clean.
- 3.4 Check valve flow control for blockage clean.
- 3.5 Inspect bubbler for debris clean.

### PREMATURE WATER SHUTOFF:

- 4.1 Check 1/8" O.D. tubing and fittings for leaks.
- 4.2 Check pushbutton air diaphragm for holes.

Refer to Air—Controlled Valve Maintenance Detail on drawing # 9940—203—001 for —FRA\_ Above Ground units and on drawing # 9940—204—001 for Stone & —FRU\_ Below Ground units to locate solutions above.

### **CHECKSTOP STRAINER - SERVOMOTOR DETAIL**

Refer to drawing #9940-202-001 for Valve Maintenance Instructions numbered solutions detailed above.

| NON-METERING FRU AIR-CONTROLLED VALVE MAINTENANCE INSTRUCTIONS |                              |                |  |  |
|----------------------------------------------------------------|------------------------------|----------------|--|--|
| MANUFACTURE DATE                                               | DATE ISSUED                  | DRAWING NUMBER |  |  |
| JANUARY 2006                                                   | 12/07/05                     |                |  |  |
| <br>TO PRESENT                                                 | DATE REVISED <b>03/15/16</b> | 9940-204-001   |  |  |