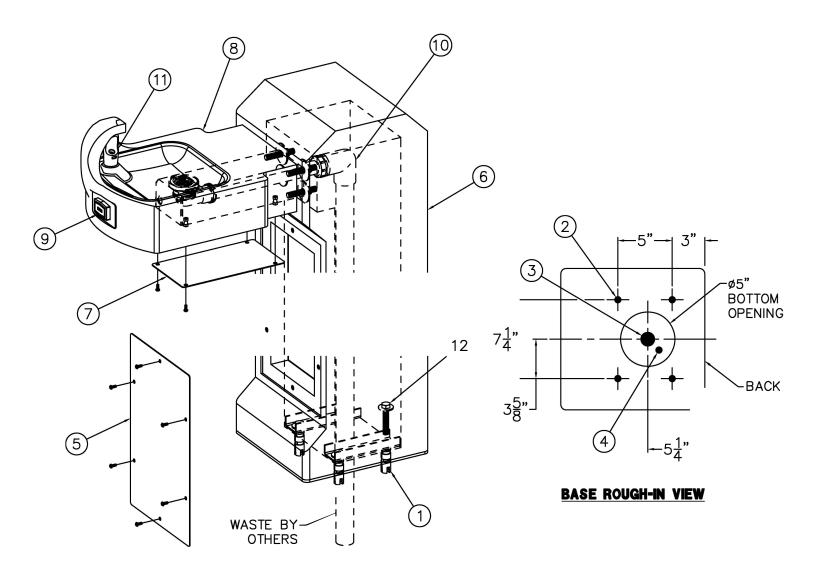

#### INSTALLATION INSTRUCTIONS:

- A- PROVIDE 30" SQUARE MINIMUM  $\times$  6" DEEP MINIMUM CONCRETE SLAB BY OTHERS TO SECURELY ANCHOR FIXTURE. INSTALL THE FOUR PROVIDED CONCRETE ANCHORS (1) AT DIMENSIONS SHOWN TO MATCH HOLES (2) IN FIXTURE BASE.
- B- ROUGH-IN WASTE OUTLET (3) AT DIMENSION SHOWN FOR 1-1/4" PVC PIPE SIZE OR USE THE COMPRESSION ADAPTER PROVIDED LOOSE FOR 1-1/4" OUTER DIAMETER TUBE.
- C- ROUGH-IN WATER SUPPLY (4) WITHIN THE BOTTOM OPENING FOR CONNECTION TO VALVE USING SUPPLIED 6" LONG FLEX HOSE WITH 1/2" NPS FEMALE END WHICH WILL ACCOMODATE 1/2" NPT MALE ADAPTER.
- D- CAREFULLY REMOVE THE FIXTURE AND COMPONENTS FROM THE PACKAGING PREVENTING SCRATCHING AND DAMAGE.
- E- REMOVE FRONT ACCESS PANEL (5) FROM FIXTURE PEDESTAL (6) AND BOTTOM ACCESS PANEL (7) FROM CANTILEVER (8). ENSURE PUSHBUTTON (9), WASTE PIPING (10), AND BUBBLER (11) ARE SECURE AND CHECK ALL THE TUBING CONNECTIONS TO MAKE SURE THEY DID NOT COME LOOSE IN SHIPMENT.

- F- SET PEDESTAL 6 IN PLACE ALIGNING BASE HOLES (2) WITH THE INSTALLED ANCHORS (1) AND SECURE WITH THE 1/2" UNC HARDWARE (2) PROVIDED.
- G- INSTALL AIR-CONTROL VALVE WITHIN PEDESTAL USING THE HARDWARE PROVIDED. CONNECT 1/4" O.D. TUBING COMING FROM 1/4 TURN VALVE AND 1/8" O.D. TUBING FROM PUSHBUTTON TO VALVE. NOTE: ONLY HANDTIGHTEN FERRULE NUTS.
- H- MAKE-UP WASTE CONNECTION TO THE WASTE PIPING (10).
- I- FLUSH WATER SUPPLY (4) BY OTHERS OF ALL DEBRIS PRIOR TO CONNECTING TO VALVE.
- J— CONNECT WATER SUPPLY (4) BY OTHERS TO VALVE USING SUPPLIED 1/2" NPS FLEX HOSE.
- K- TEST OPERATION OF BUBBLER BY DEPRESSING BUTTON (9). ADJUST FLOW RATE AS REQUIRED USING IN-LINE 1/4 TURN VALVE. CHECK ALL CONNECTIONS AND WASTE PIPING FOR LEAKS. CORRECT IF PRESENT.
- L- RE-INSTALL FRONT ACCESS PANEL (5) AND BOTTOM ACCESS PANEL (7).

### SQUARE OUTDOOR STONE PEDESTAL ADA DRINKING FOUNTAIN

DATE ISSUED

DRAWING NUMBER

OCTOBER 2005
TO PRESENT

**09/27/05**DATE REVISED

04/01/16

9938-220-001

| TO PRESENT                                          |                                      | DATE REVISED | 9938-220-500 |                                      |  |  |  |  |  |
|-----------------------------------------------------|--------------------------------------|--------------|--------------|--------------------------------------|--|--|--|--|--|
| JANUARY 2006                                        |                                      |              | 05/0         | 8/07                                 |  |  |  |  |  |
| MANUFACTURE DATE                                    |                                      |              | DATE ISSUED  | DRAWING NUMBER                       |  |  |  |  |  |
| SQUARE OUTDOOR STONE PEDESTAL ADA DRINKING FOUNTAIN |                                      |              |              |                                      |  |  |  |  |  |
| ITEM PART NUMBER                                    | DESCRIPTION                          |              | PART NUMBER  | DESCRIPTION                          |  |  |  |  |  |
| 7 0152-040-000                                      | ALLEN FLAT HEAD SCREW                |              | 7000-017-001 | ELBOW ASSEMBLY                       |  |  |  |  |  |
| 6 7000-012-001                                      | STAINLESS STEEL BUBBLER              |              | 0401-128-000 | O-RING                               |  |  |  |  |  |
| 5 2566-001-000                                      | PUSHBUTTON DIAPHRAGM                 | 12           | 7000-111-199 | 1-1/4" O.D. x 14" LONG DRAIN TUBE    |  |  |  |  |  |
| 4 6154-035-002                                      | STONE CANTILEVER PUSHBUTTON ASSEMBLY | 11           | 7002-013-001 | 1-1/4" O.D. ELBOW / COMPRESSION ASSY |  |  |  |  |  |
| 3 0186-008-000                                      | 8-32 x 1/2" LONG SET SCREW           |              | 7000-006-000 | FLAT DRAIN ADAPTER GASKET            |  |  |  |  |  |
| 2 0112-002-000                                      | CENTER REJECT ALLEN BUTTON HD SCREW  | 9 :          | 2563-010-001 | WATER DIAPHRAGM ASSEMBLY             |  |  |  |  |  |
| 1 0296-025-199                                      | CENTER REJECT HEX DRIVER BIT         |              | 2590-610-001 | S/T NON-METERING AIR-CONTROL VALVE   |  |  |  |  |  |