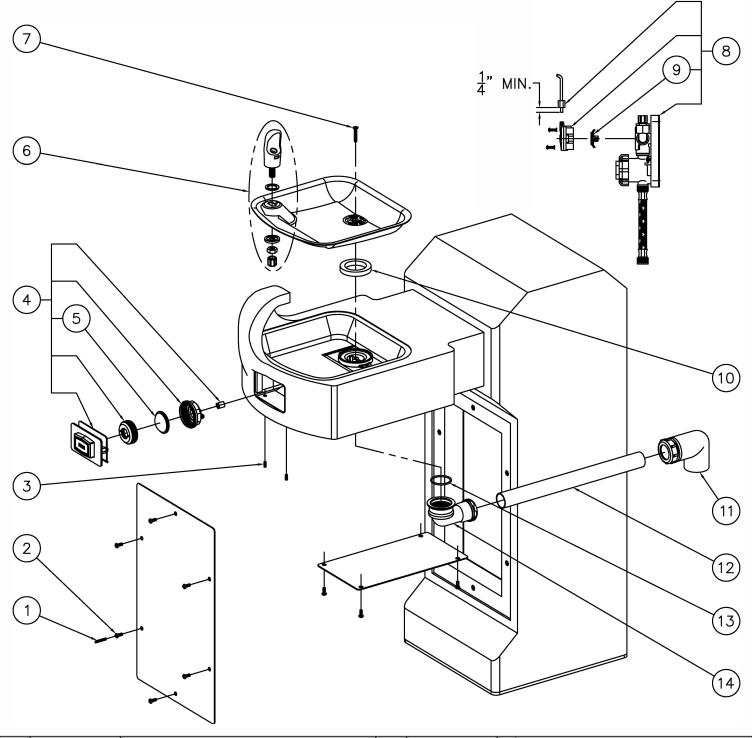

#### INSTALLATION INSTRUCTIONS:

- A- PROVIDE 30" SQUARE MINIMUM  $\times$  6" DEEP MINIMUM CONCRETE SLAB BY OTHERS TO SECURELY ANCHOR FIXTURE. INSTALL THE FOUR PROVIDED CONCRETE ANCHORS (1) AT DIMENSIONS SHOWN TO MATCH HOLES (2) IN FIXTURE BASE.
- B- ROUGH-IN WASTE OUTLET (3) AT DIMENSION SHOWN FOR 1-1/4" PVC PIPE SIZE OR USE THE COMPRESSION ADAPTER PROVIDED LOOSE FOR 1-1/4" OUTER DIAMETER TUBE.
- C- ROUGH-IN WATER SUPPLY (4) WITHIN THE BOTTOM OPENING FOR CONNECTION TO VALVE USING SUPPLIED 6" LONG FLEX HOSE WITH 1/2" NPS FEMALE END WHICH WILL ACCOMODATE 1/2" NPT MALE ADAPTER.
- D- CAREFULLY REMOVE THE FIXTURE AND COMPONENTS FROM THE PACKAGING PREVENTING SCRATCHING AND DAMAGE.
- E- REMOVE FRONT ACCESS PANEL (5) FROM FIXTURE PEDESTAL (6) AND BOTTOM ACCESS PANEL (7) FROM CANTILEVER (8). ENSURE PUSHBUTTON (9), WASTE PIPING (10), AND BUBBLER (11) ARE SECURE AND CHECK ALL THE TUBING CONNECTIONS TO MAKE SURE THEY DID NOT COME LOOSE IN SHIPMENT.

- F- SET PEDESTAL 6 IN PLACE ALIGNING BASE HOLES (2) WITH THE INSTALLED ANCHORS (1) AND SECURE WITH THE 1/2" UNC HARDWARE (2) PROVIDED.
- G- INSTALL AIR-CONTROL VALVE WITHIN PEDESTAL USING THE HARDWARE PROVIDED. CONNECT 1/4" O.D. TUBING COMING FROM 1/4 TURN VALVE AND 1/8" O.D. TUBING FROM PUSHBUTTON TO VALVE. NOTE: ONLY HANDTIGHTEN FERRULE NUTS.
- H- MAKE-UP WASTE CONNECTION TO THE WASTE PIPING (10).
- I- FLUSH WATER SUPPLY (4) BY OTHERS OF ALL DEBRIS PRIOR TO CONNECTING TO VALVE.
- J— CONNECT WATER SUPPLY (4) BY OTHERS TO VALVE USING SUPPLIED 1/2" NPS FLEX HOSE.
- K- TEST OPERATION OF BUBBLER BY DEPRESSING BUTTON (9). ADJUST FLOW RATE AS REQUIRED USING IN-LINE 1/4 TURN VALVE. CHECK ALL CONNECTIONS AND WASTE PIPING FOR LEAKS. CORRECT IF PRESENT.
- L- RE-INSTALL FRONT ACCESS PANEL (5) AND BOTTOM ACCESS PANEL (7).

### SQUARE OUTDOOR STONE PEDESTAL ADA DRINKING FOUNTAIN

DATE ISSUED

DRAWING NUMBER

OCTOBER 2005
TO PRESENT

**09/27/05**DATE REVISED

04/01/16

9938-220-001

| TO PRESENT                                          |                                      | DATE REVISED | 9938-220-500 |                                      |  |  |  |  |  |
|-----------------------------------------------------|--------------------------------------|--------------|--------------|--------------------------------------|--|--|--|--|--|
| JANUARY 2006                                        |                                      |              | 05/0         | 8/07                                 |  |  |  |  |  |
| MANUFACTURE DATE                                    |                                      |              | DATE ISSUED  | DRAWING NUMBER                       |  |  |  |  |  |
| SQUARE OUTDOOR STONE PEDESTAL ADA DRINKING FOUNTAIN |                                      |              |              |                                      |  |  |  |  |  |
| ITEM PART NUMBER                                    | DESCRIPTION                          |              | PART NUMBER  | DESCRIPTION                          |  |  |  |  |  |
| 7 0152-040-000                                      | ALLEN FLAT HEAD SCREW                |              | 7000-017-001 | ELBOW ASSEMBLY                       |  |  |  |  |  |
| 6 7000-012-001                                      | STAINLESS STEEL BUBBLER              |              | 0401-128-000 | O-RING                               |  |  |  |  |  |
| 5 2566-001-000                                      | PUSHBUTTON DIAPHRAGM                 | 12           | 7000-111-199 | 1-1/4" O.D. x 14" LONG DRAIN TUBE    |  |  |  |  |  |
| 4 6154-035-002                                      | STONE CANTILEVER PUSHBUTTON ASSEMBLY | 11           | 7002-013-001 | 1-1/4" O.D. ELBOW / COMPRESSION ASSY |  |  |  |  |  |
| 3 0186-008-000                                      | 8-32 x 1/2" LONG SET SCREW           |              | 7000-006-000 | FLAT DRAIN ADAPTER GASKET            |  |  |  |  |  |
| 2 0112-002-000                                      | CENTER REJECT ALLEN BUTTON HD SCREW  | 9 :          | 2563-010-001 | WATER DIAPHRAGM ASSEMBLY             |  |  |  |  |  |
| 1 0296-025-199                                      | CENTER REJECT HEX DRIVER BIT         |              | 2590-610-001 | S/T NON-METERING AIR-CONTROL VALVE   |  |  |  |  |  |