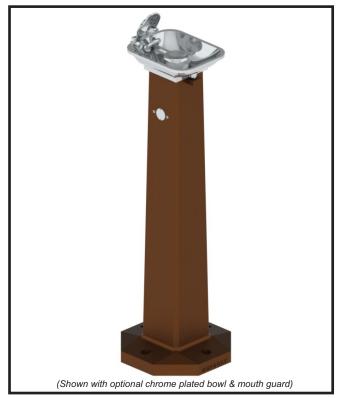

#### STANDARD FEATURES

Model M-23C drinking fountain features design simplicity. This single fountain unit includes a pedestal mounted bowl and bubbler operated by pushbutton control. Standard model is seasonal, not freeze resistant. Heavy-duty construction ensures durability. Field-serviceable components are easily accessible. Solid brass castings for bowl and mouth guard are Penny Vein powder-coated and base is finished in Chestnut Brown.

#### SUGGESTED SPECIFICATIONS

Drinking fountain shall be Murdock model M-23C. Unit shall be furnished with one fountain bowl mounted on the pedestal.

Pedestal shall be heavy duty iron casting and base of pedestal shall have four mounting holes. Pedestal shall be finished with a heavy grade of oil-based brown enamel.

Bowl shall be a rectangular, powder-coated, solid brass casting. Drain opening in bowl shall be adequately protected from stoppage or vandalism by a chrome-plated solid brass casting. Pet Fountain options provide a cast aluminum bowl with matte finish.

Bubbler shall be a chrome plated solid brass casting with angle stream outlet near outer edge of bowl and above bowl rim. Mouth guard shall be a powder-coated solid brass casting to meet sanitary requirements.