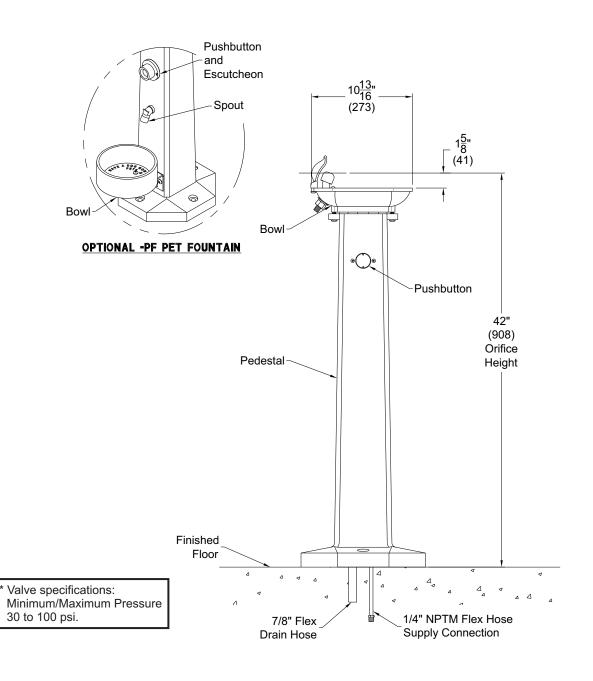

#### STANDARD FEATURES

Model M-23C drinking fountain features design simplicity. This single fountain unit includes a pedestal mounted bowl and bubbler operated by pushbutton control. Standard model is seasonal, not freeze resistant. Heavy-duty construction ensures durability. Field-serviceable components are easily accessible. Solid brass castings for bowl and mouth guard are Penny Vein powder-coated and base is finished in Chestnut Brown.

#### SUGGESTED SPECIFICATIONS

Drinking fountain shall be Murdock model M-23C. Unit shall be furnished with one fountain bowl mounted on the pedestal.

Pedestal shall be heavy duty iron casting and base of pedestal shall have four mounting holes. Pedestal shall be finished with a heavy grade of oil-based brown enamel.

Bowl shall be a rectangular, powder-coated, solid brass casting. Drain opening in bowl shall be adequately protected from stoppage or vandalism by a chrome-plated solid brass casting. Pet Fountain options provide a cast aluminum bowl with matte finish.

Valve shall be self-closing, pushbutton operated, incorporating a replaceable cartridge and require less than 5 pounds of force to operate. Valve includes an adjustable stream regulator controlling the water flow.

Bubbler shall be a chrome plated solid brass casting with angle stream outlet near outer edge of bowl and above bowl rim. Mouth guard shall be a powder-coated solid brass casting to meet sanitary requirements.

#### OPTIONS

(additional costs may be incurred)

□ - CH30 Added arm and bowl with bubbler at 30" child height 1 Underground freeze-resistant valve for ☐ - FRU1 one bowl 1 ☐ - FRU2 Underground freeze-resistant valve for two bowls Hose bibb with vacuum breaker 12 - HB1 Jug filler with self-closing spigot valve 12 🔲 - JF1 Jug filler with pushbutton valve 1 ☐ - JF2 🔲 - PF Pet fountain with pushbutton valve 1 Pet fountain with self-closing spigot valve 1 2 - PFS Chrome plated cast brass drinking fountain howl 🔲 - Black Pedestal color black 🗌 - Green Pedestal color green