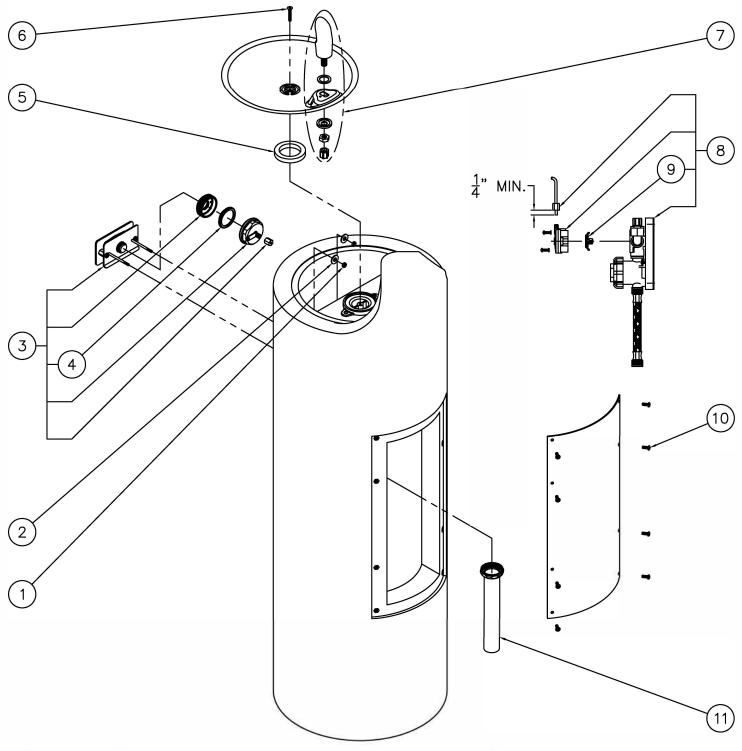

#### INSTALLATION INSTRUCTIONS:

- A- PROVIDE 30" SQUARE MINIMUM x 6" DEEP MINIMUM CONCRETE SLAB BY OTHERS TO SECURELY ANCHOR FIXTURE. INSTALL THE FOUR PROVIDED CONCRETE ANCHORS (1) AT DIMENSIONS SHOWN TO MATCH HOLES (2) IN FIXTURE BASE.
- B- ROUGH-IN WASTE OUTLET (3) CENTERED AS SHOWN FOR 1-1/4" OUTER DIAMETER PLAIN END TAILPIECE (4).
- C- ROUGH-IN WATER SUPPLY (5) WITHIN 5" DIAMETER BOTTOM OPENING FOR CONNECTION TO VALVE USING THE SUPPLIED 6" LONG FLEX HOSE WITH 1/2" NPS FEMALE END WHICH WILL ACCOMODATE 1/2" NPT MALE ADAPTER.
- D- CAREFULLY REMOVE FIXTURE (6) AND COMPONENTS FROM THE PACKAGING PREVENTING SCRATCHING AND DAMAGE.
- E- REMOVE THE BACK ACCESS PANEL (7). ENSURE PUSHBUTTON, WASTE TAILPIECE (4) AND BUBBLER (8) ARE SECURE AND CHECK ALL TUBING CONNECTIONS TO MAKE SURE THEY DID NOT COME LOOSE IN SHIPMENT.

- F- SET FIXTURE IN PLACE ALIGNING BASE HOLES (2) WITH THE INSTALLED ANCHORS (1) AND SECURE WITH THE 1/2" UNCHARDWARE (9) PROVIDED.
- G- MAKE-UP 1-1/4" O.D. WASTE CONNECTION TO TAILPIECE (4).
- H- INSTALL AIR-CONTROL VALVE WITHIN PEDESTAL USING THE HARDWARE PROVIDED. CONNECT 1/4" O.D. TUBING COMING FROM 1/4 TURN VALVE AND 1/8" O.D. TUBING FROM PUSH-BUTTON TO VALVE. NOTE: ONLY HANDTIGHTEN FERRULE NUTS.
- I- FLUSH WATER SUPPLY (5) BY OTHERS OF ALL DEBRIS PRIOR TO CONNECTING TO VALVE.
- J- CONNECT WATER SUPPLY (5) BY OTHERS TO VALVE USING SUPPLIED 1/2" NPS FLEX HOSE.
- K- TEST OPERATION OF BUBBLER BY DEPRESSING PUSHBUTTON. ADJUST FLOW RATE AS REQUIRED USING IN-LINE 1/4 TURN VALVE. CHECK ALL CONNECTIONS AND WASTE PIPING FOR LEAKS. CORRECT IF PRESENT.
- L- RE-INSTALL BACK ACCESS PANEL (7)

| JANUARY 2006                                   |                                                                                                                                                                                                                                                                                                                                                                                                                                                                                                                                                                                                                                                                                                                                                                                                                                                                                                                                                                                                                                                                                                                                                                                                                                                                                                                                                                                                                                                                                                                                                                                                                                                                                                                                                                                                                                                                                                                                                                                                                                                                                                                                |                                     | 11/16/05    |      | 8/05                                 |                |             |                           |
|------------------------------------------------|--------------------------------------------------------------------------------------------------------------------------------------------------------------------------------------------------------------------------------------------------------------------------------------------------------------------------------------------------------------------------------------------------------------------------------------------------------------------------------------------------------------------------------------------------------------------------------------------------------------------------------------------------------------------------------------------------------------------------------------------------------------------------------------------------------------------------------------------------------------------------------------------------------------------------------------------------------------------------------------------------------------------------------------------------------------------------------------------------------------------------------------------------------------------------------------------------------------------------------------------------------------------------------------------------------------------------------------------------------------------------------------------------------------------------------------------------------------------------------------------------------------------------------------------------------------------------------------------------------------------------------------------------------------------------------------------------------------------------------------------------------------------------------------------------------------------------------------------------------------------------------------------------------------------------------------------------------------------------------------------------------------------------------------------------------------------------------------------------------------------------------|-------------------------------------|-------------|------|--------------------------------------|----------------|-------------|---------------------------|
| MANUFACTURE DATE                               |                                                                                                                                                                                                                                                                                                                                                                                                                                                                                                                                                                                                                                                                                                                                                                                                                                                                                                                                                                                                                                                                                                                                                                                                                                                                                                                                                                                                                                                                                                                                                                                                                                                                                                                                                                                                                                                                                                                                                                                                                                                                                                                                |                                     | DATE ISSUED |      |                                      | DRAWING NUMBER |             |                           |
| ROUND OUTDOOR STONE PEDESTAL DRINKING FOUNTAIN |                                                                                                                                                                                                                                                                                                                                                                                                                                                                                                                                                                                                                                                                                                                                                                                                                                                                                                                                                                                                                                                                                                                                                                                                                                                                                                                                                                                                                                                                                                                                                                                                                                                                                                                                                                                                                                                                                                                                                                                                                                                                                                                                |                                     |             |      |                                      |                |             |                           |
| 1121                                           | inne in the second of the seco |                                     |             |      |                                      |                |             |                           |
| ITEM                                           | PART NUMBER                                                                                                                                                                                                                                                                                                                                                                                                                                                                                                                                                                                                                                                                                                                                                                                                                                                                                                                                                                                                                                                                                                                                                                                                                                                                                                                                                                                                                                                                                                                                                                                                                                                                                                                                                                                                                                                                                                                                                                                                                                                                                                                    | DESCRIPTION                         |             | ITEM | PART                                 | NUMBER         | DESCRIPTION |                           |
| 6                                              | 0152-040-000                                                                                                                                                                                                                                                                                                                                                                                                                                                                                                                                                                                                                                                                                                                                                                                                                                                                                                                                                                                                                                                                                                                                                                                                                                                                                                                                                                                                                                                                                                                                                                                                                                                                                                                                                                                                                                                                                                                                                                                                                                                                                                                   | CENTER REJECT ALLEN FLAT HEAD SCREW |             |      |                                      | ]              |             |                           |
| 5                                              | 7000-006-000                                                                                                                                                                                                                                                                                                                                                                                                                                                                                                                                                                                                                                                                                                                                                                                                                                                                                                                                                                                                                                                                                                                                                                                                                                                                                                                                                                                                                                                                                                                                                                                                                                                                                                                                                                                                                                                                                                                                                                                                                                                                                                                   | FLAT DRAIN ADAPTER GASKET           |             | 11   | 7000-                                | -019-001       | 1-1/4" OUT  | ER DIAMETER TAILPIECE     |
| 4                                              |                                                                                                                                                                                                                                                                                                                                                                                                                                                                                                                                                                                                                                                                                                                                                                                                                                                                                                                                                                                                                                                                                                                                                                                                                                                                                                                                                                                                                                                                                                                                                                                                                                                                                                                                                                                                                                                                                                                                                                                                                                                                                                                                | PUSHBUTTON DIAPHRAGM                |             | 10   | 0112-                                | 002-000        | CENTER REJ  | ECT ALLEN BUTTON HD SCREW |
| 3                                              | 7031-160-001                                                                                                                                                                                                                                                                                                                                                                                                                                                                                                                                                                                                                                                                                                                                                                                                                                                                                                                                                                                                                                                                                                                                                                                                                                                                                                                                                                                                                                                                                                                                                                                                                                                                                                                                                                                                                                                                                                                                                                                                                                                                                                                   | STONE FOUNTAIN PUSHBUTTON ASSEMBLY  |             | 9    | 2563-                                | -010-001       | WATER DIAP  | HRAGM ASSEMBLY            |
| 2                                              | 0331-020-000                                                                                                                                                                                                                                                                                                                                                                                                                                                                                                                                                                                                                                                                                                                                                                                                                                                                                                                                                                                                                                                                                                                                                                                                                                                                                                                                                                                                                                                                                                                                                                                                                                                                                                                                                                                                                                                                                                                                                                                                                                                                                                                   | STAINLESS STEEL WASHER              |             | 8    | 2590-                                | -612-001       | S/T NON-M   | ETERING AIR-CONTROL VALVE |
| 1                                              | 0302-003-000                                                                                                                                                                                                                                                                                                                                                                                                                                                                                                                                                                                                                                                                                                                                                                                                                                                                                                                                                                                                                                                                                                                                                                                                                                                                                                                                                                                                                                                                                                                                                                                                                                                                                                                                                                                                                                                                                                                                                                                                                                                                                                                   | 8/32" UNF STAINLESS STEEL HEX NUT   |             | 7    | 7000-012-001 STAINLESS STEEL BUBBLER |                |             |                           |