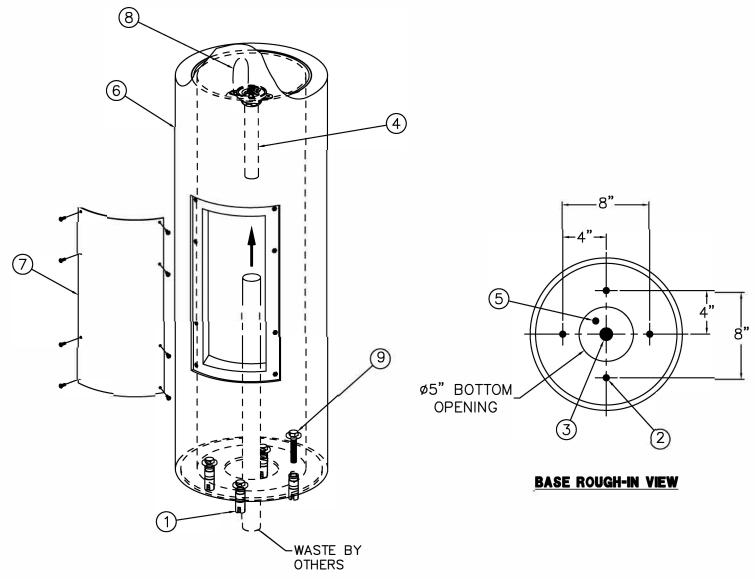

#### INSTALLATION INSTRUCTIONS:

- A- PROVIDE 30" SQUARE MINIMUM x 6" DEEP MINIMUM CONCRETE SLAB BY OTHERS TO SECURELY ANCHOR FIXTURE. INSTALL THE FOUR PROVIDED CONCRETE ANCHORS (1) AT DIMENSIONS SHOWN TO MATCH HOLES (2) IN FIXTURE BASE.
- B- ROUGH-IN WASTE OUTLET (3) CENTERED AS SHOWN FOR 1-1/4" OUTER DIAMETER PLAIN END TAILPIECE (4).
- C- ROUGH-IN WATER SUPPLY (5) WITHIN 5" DIAMETER BOTTOM OPENING FOR CONNECTION TO VALVE USING THE SUPPLIED 6" LONG FLEX HOSE WITH 1/2" NPS FEMALE END WHICH WILL ACCOMODATE 1/2" NPT MALE ADAPTER.
- D- CAREFULLY REMOVE FIXTURE (6) AND COMPONENTS FROM THE PACKAGING PREVENTING SCRATCHING AND DAMAGE.
- E- REMOVE THE BACK ACCESS PANEL (7). ENSURE PUSHBUTTON, WASTE TAILPIECE (4) AND BUBBLER (8) ARE SECURE AND CHECK ALL TUBING CONNECTIONS TO MAKE SURE THEY DID NOT COME LOOSE IN SHIPMENT.

- F- SET FIXTURE IN PLACE ALIGNING BASE HOLES (2) WITH THE INSTALLED ANCHORS (1) AND SECURE WITH THE 1/2" UNCHARDWARE (9) PROVIDED.
- G- MAKE-UP 1-1/4" O.D. WASTE CONNECTION TO TAILPIECE (4).
- H- INSTALL AIR-CONTROL VALVE WITHIN PEDESTAL USING THE HARDWARE PROVIDED. CONNECT 1/4" O.D. TUBING COMING FROM 1/4 TURN VALVE AND 1/8" O.D. TUBING FROM PUSH-BUTTON TO VALVE. NOTE: ONLY HANDTIGHTEN FERRULE NUTS.
- I- FLUSH WATER SUPPLY (5) BY OTHERS OF ALL DEBRIS PRIOR TO CONNECTING TO VALVE.
- J- CONNECT WATER SUPPLY (5) BY OTHERS TO VALVE USING SUPPLIED 1/2" NPS FLEX HOSE.
- K- TEST OPERATION OF BUBBLER BY DEPRESSING PUSHBUTTON. ADJUST FLOW RATE AS REQUIRED USING IN-LINE 1/4 TURN VALVE. CHECK ALL CONNECTIONS AND WASTE PIPING FOR LEAKS. CORRECT IF PRESENT.
- L- RE-INSTALL BACK ACCESS PANEL (7)