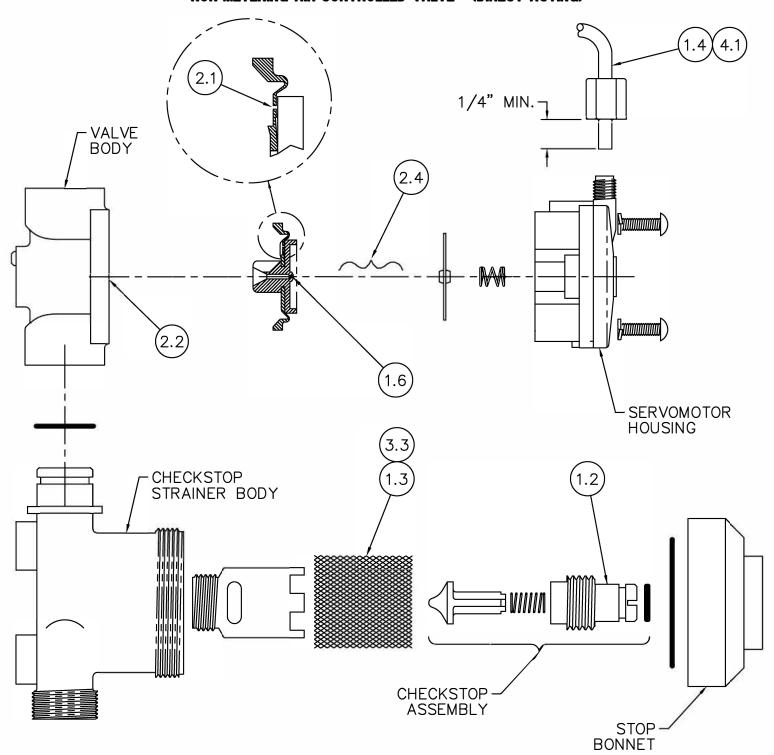

### **CHECKSTOP STRAINER - SERVOMOTOR DETAIL**

Refer to drawing #9940-202-001 for Valve Maintenance Instructions numbered solutions detailed above.

| NON-METERING FRU AIR-CONTROLLED VALVE MAINTENANCE INSTRUCTIONS |                              |                |  |
|----------------------------------------------------------------|------------------------------|----------------|--|
| MANUFACTURE DATE                                               | DATE ISSUED                  | DRAWING NUMBER |  |
| JANUARY 2006                                                   | 12/07/05                     |                |  |
| <br>TO PRESENT                                                 | DATE REVISED <b>03/15/16</b> | 9940-204-001   |  |

### NO WATER FLOW:

- 1.1 Check water main supply open.
- 1.2 Inspect checkstops open.
- 1.3 Inspect checkstop strainer for debris clean.
- 1.4 Check 1/8" O.D. tubing and fittings for leaks.
- 1.5 Check pushbutton air diaphragm for holes.
- 1.6 Check servomotor diaphragm center hole for blockage.

### WATER DRIPS / WILL NOT SHUT OFF:

- 2.1 Check servomotor diaphragm offset hole for debris.
- 2.2 Check servomotor seat for build-up or damage.
- 2.3 Check servomotor seat o-ring for damage.
- 2.4 Check servomotor plate and diaphragm for obstruction.

### REDUCED WATER FLOW:

- 3.1 Check water main supply for 20 psig minimum flow pressure.
- 3.2 Check valve riser tubing for crimping.
- 3.3 Inspect checkstop strainer for debris clean.
- 3.4 Check valve flow control for blockage clean.
- 3.5 Inspect bubbler for debris clean.

### PREMATURE WATER SHUTOFF:

- 4.1 Check 1/8" O.D. tubing and fittings for leaks.
- 4.2 Check pushbutton air diaphragm for holes.

Refer to Air—Controlled Valve Maintenance Detail on drawing # 9940—203—001 for —FRA\_ Above Ground units and on drawing # 9940—204—001 for Stone & —FRU\_ Below Ground units to locate solutions above.