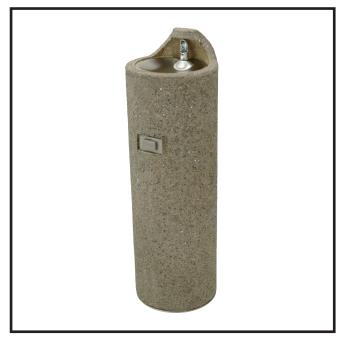

# **Round Concrete Pedestal Mount Outdoor Drinking Fountain**

## SUGGESTED SPECIFICATIONS

Model GUF99 is a pedestal mounted, vandal resistant round drinking fountain made from an 18 gage, 304 stainless steel bowl mounted into a reinforced brown concrete aggregate pedestal. Unit shall be activated by a front mounted self-closing button, by using less than 5 pounds of force, which activates an internally mounted valve with an adjustable stream regulator controlling the water flow. Bubbler shall be polished stainless steel with a non-squirt feature and operate on water pressure range of 20-105 psig. Unit shall adhere to NSF/ANSI 61, Section 9, Public Law 111-380(NO-LEAD), and CHSC 116875.

## **MODEL:**

(Must Specify)

Tan Concrete Aggregate

Brown Concrete Aggregate (Shown)