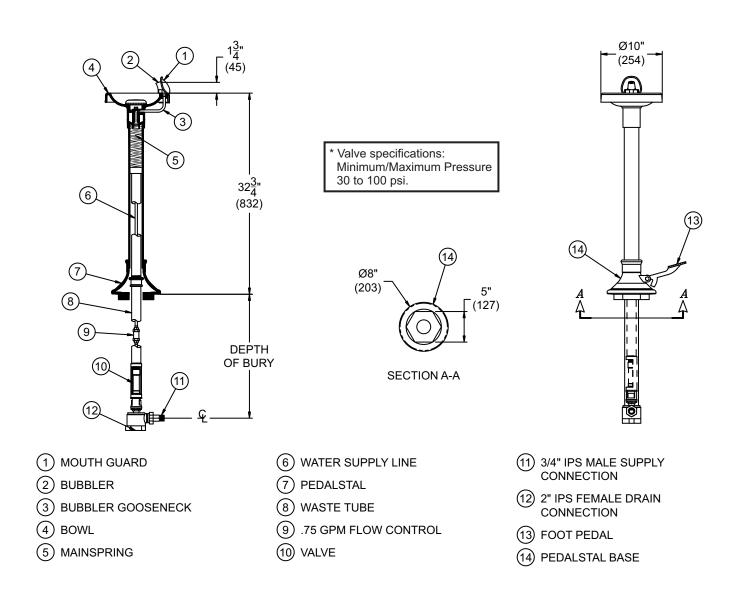

### **STANDARD FEATURES**

Model M-40 features rugged simplicity to provide antifreezing functionality with the control valve located below the frost line. Activating the pedal raises or lowers the internal supply line and waste tube assembly, controlling the valve. Constructed with all brass and a stainless steel mainspring, the M-40 is equipped with an automatic stream control for year-round use. The M-40 designed for trouble free reliability and easy maintenance. Standard brass castings conform to ASTM standards B61 and B62 for cast metals.

Bowl shall be a round, chrome-plated, solid brass casting with outer edge at least 8-1/2" from center of bubbler outlet. Drain opening in the bowl shall be fabricated of chrome-plated, solid brass casting and shall be adequately protected from stoppage and vandalism. Bubbler shall be chrome-plated, solid brass casting with outlet near edge of bowl above the rim. Mouthguard shall be chrome-plated, solid brass casting mounted on the outer edge of bowl to meet sanitary requirements. All solid brass castings shall conform to ASTM standards B61 and B62. Valve and bubbler conform with lead-free requirements of Public Law 111-380 (NO-LEAD), CHSC 116875 and NSF/ANSI 61, Section 9.

Valve shall be foot pedal operated spring loaded to close. Pedal shall consist of aluminum bronze. The mainspring shall be stainless steel wire with a 1/4" minimum diameter.

#### **DEPTH OF BURY** (additional costs may be incurred)

| 🗋 2 ft. (61 cm)    | 🔲 5 ft. (152.4 cm) |
|--------------------|--------------------|
| 3 ft. (91.4 cm)    | 🔲 6 ft. (182.9 cm) |
| ☐ 4 ft. (121.9 cm) | Other              |