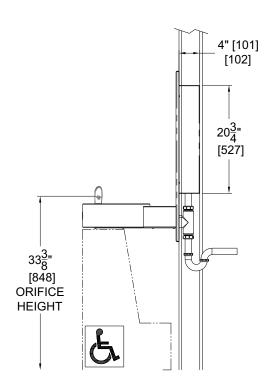

#### **GENERAL NOTES:**

- 1. ALL DIMENSIONS ARE IN INCHES [MM]
- \*2. DIMENSIONS SHOWN ARE FOR RECOMMENDED ADULT HEIGHT. ADJUST VERTICAL DIMENSIONS AS NECESSARY TO COMPLY WITH FEDERAL, STATE & LOCAL CODES
- 3. STOP VALVE NOT PROVIDED