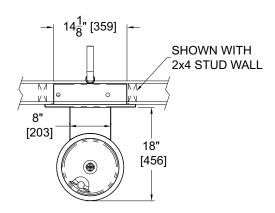

#### **GENERAL NOTES:**

- 1. ALL DIMENSIONS ARE IN INCHES [MM]
- \*2. DIMENSIONS SHOWN ARE FOR RECOMMENDED ADULT HEIGHT. ADJUST VERTICAL DIMENSIONS AS NECESSARY TO COMPLY WITH FEDERAL, STATE & LOCAL CODES
- 3. STOP VALVE NOT PROVIDED