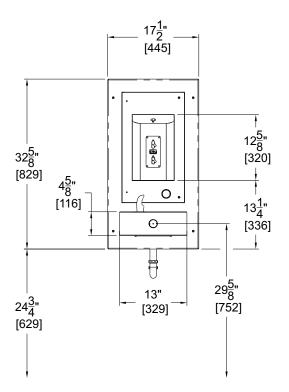

#### **GENERAL NOTES:**

- 1. ALL DIMENSIONS ARE IN INCHES [MM]
- \*2. DIMENSIONS SHOWN ARE FOR RECOMMENDED ADULT HEIGHT. ADJUST VERTICAL DIMENSIONS AS NECESSARY TO COMPLY WITH FEDERAL, STATE & LOCAL CODES
- 3. STOP VALVE NOT PROVIDED