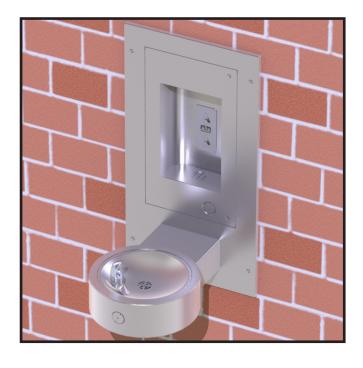

# RECESSED OUTDOOR **BOTTLE FILLER** WITH GRC DRINKING **FOUNTAIN**

#### SUGGESTED SPECIFICATIONS

Model M-OBR4-GRC is a recessed outdoor bottle filler. Housing has a slim and trim look that blends into your environment. Unit also has a strong vandal-resistant design for years of trouble-free service. Bottle filler shall be activated by a 9 volt sensor or a pushbutton as standard. Fixture has a self-closing pushbutton, needing less than 5 pounds of force which shall activate the internally mounted valve. When installed properly, the bottle filler complies with ADA forward and side reach requirements. Bottle filler is fabricated of type 304 stainless steel. Unit includes GRC series barrier free drinking fountain. Bottle filler cabinets and drinking fountain shall be either stainless steel with powder coat or satin finish. Unit complies with ANSI A117.1, Public Law 111-380 (NO-LEAD), CHSC 116875 and NSF/ANSI 61, Section 9. Fixture meets ADA requirements when mounted appropriately.