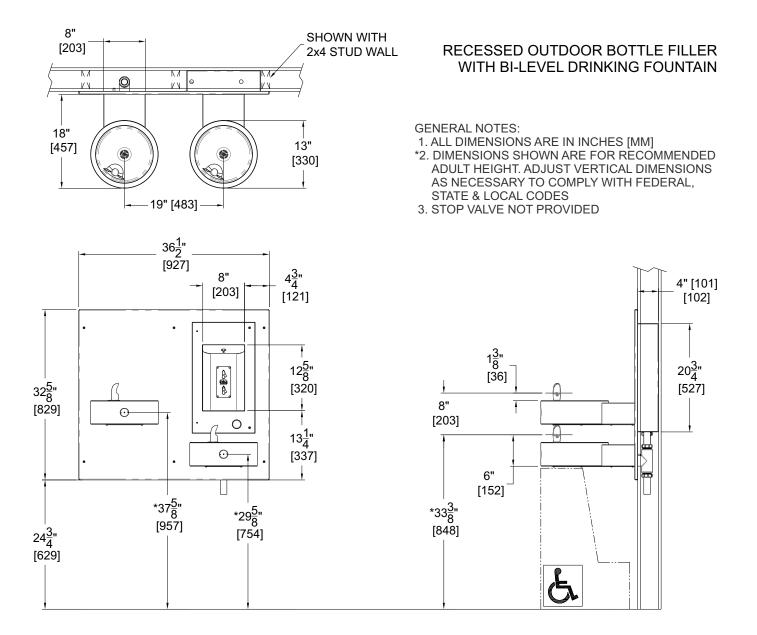

# RECESSED OUTDOOR **BOTTLE FILLER** WITH BI-LEVEL DRINKING **FOUNTAIN**

### SUGGESTED SPECIFICATIONS

Model is a recessed outdoor bottle filler. Housing has a slim and trim look that blends into your environment. Unit also has a strong vandal-resistant design for years of trouble-free service. Bottle filler shall be activated by a 9 volt sensor or a pushbutton as standard. Fixture has a self-closing pushbutton, needing less than 5 pounds of force which shall activate the internally mounted valve. When installed properly, the bottle filler complies with ADA forward and side reach requirements. Bottle filler is fabricated of type 304 stainless steel. Unit includes GRD series bi-level barrier free drinking fountains. Bottle filler cabinets and drinking fountains shall be either stainless steel with powder coat or satin finish. Unit complies with ANSI A117.1, Public Law 111-380 (NO-LEAD), CHSC 116875 and NSF/ANSI 61, Section 9. Fixture meets ADA, ADA Standing Person and ADA Child requirements when mounted appropriately.