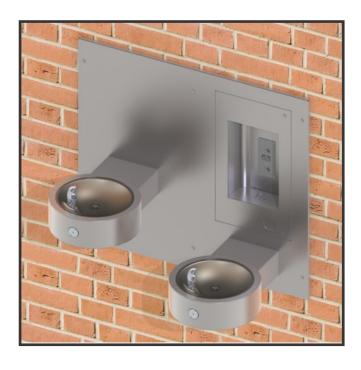

# RECESSED OUTDOOR **BOTTLE FILLER** WITH BI-LEVEL DRINKING **FOUNTAIN**

### SUGGESTED SPECIFICATIONS

Model is a recessed outdoor bottle filler. Housing has a slim and trim look that blends into your environment. Unit also has a strong vandal-resistant design for years of trouble-free service. Bottle filler shall be activated by a 9 volt sensor or a pushbutton as standard. Fixture has a self-closing pushbutton, needing less than 5 pounds of force which shall activate the internally mounted valve. When installed properly, the bottle filler complies with ADA forward and side reach requirements. Bottle filler is fabricated of type 304 stainless steel. Unit includes GRD series bi-level barrier free drinking fountains. Bottle filler cabinets and drinking fountains shall be either stainless steel with powder coat or satin finish. Unit complies with ANSI A117.1, Public Law 111-380 (NO-LEAD), CHSC 116875 and NSF/ANSI 61, Section 9. Fixture meets ADA, ADA Standing Person and ADA Child requirements when mounted appropriately.