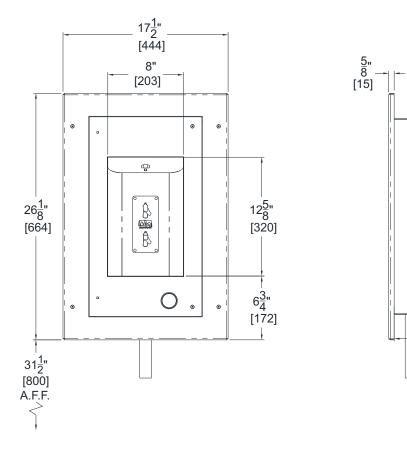

# **RECESSED OUTDOOR BOTTLE FILLER**

20\frac{3}{4}"

[527]

4" [101]

#### **GENERAL NOTES:**

1. ALL DIMENSIONS ARE IN INCHES [MM]

\*2. DIMENSIONS SHOWN ARE FOR RECOMMENDED ADULT HEIGHT. ADJUST VERTICAL DIMENSIONS NECESSARY TO COMPLY WITH FEDERAL, STATE & LOCAL CODES.

3. STOP VALVE NOT PROVIDED