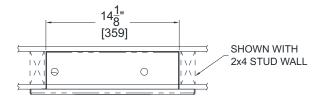

# **RECESSED OUTDOOR BOTTLE FILLER**

20\frac{3}{4}"

[527]

4" [101]

#### **GENERAL NOTES:**

1. ALL DIMENSIONS ARE IN INCHES [MM]

\*2. DIMENSIONS SHOWN ARE FOR RECOMMENDED ADULT HEIGHT. ADJUST VERTICAL DIMENSIONS NECESSARY TO COMPLY WITH FEDERAL, STATE & LOCAL CODES.

3. STOP VALVE NOT PROVIDED