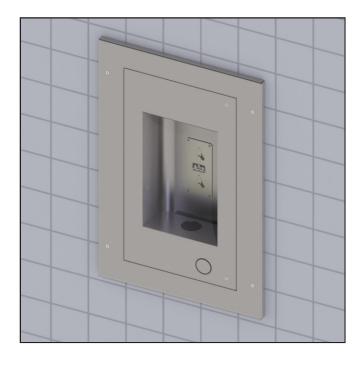

# Recessed Outdoor Bottle Filler

## SUGGESTED SPECIFICATIONS

Model M-OBR4 is a Recessed outdoor bottle filler. Housing has a slim and trim look that blends into your environment. Unit also has a strong vandal-resistant design for years of trouble-free service. Bottle filler shall be activated by a 9 volt sensor or a pushbutton as standard. Fixture has a self-closing pushbutton, needing less than 5 pounds of force which shall activate the internally mounted valve. When installed properly, the bottle filler complies with ADA forward and side reach requirements. Bottle filler is fabricated of type 304 stainless steel. Unit complies with ANSI A117.1, Public Law 111-380 (NO-LEAD), CHSC 116875 and NSF/ANSI 61, Section 9.