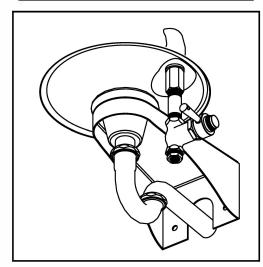

## OPTIONAL -PT1 1-1/4" O.D. P-TRAP

OPTIONAL -PT1 1-1/4" O.D. P-TRAP

| 25/1 |                                           | TO PRESENT                            |   | DATE REVISED 05/2 | 9938-250-5 <b>M</b> 0                 |  |  |  |
|------|-------------------------------------------|---------------------------------------|---|-------------------|---------------------------------------|--|--|--|
|      | JANUARY 2006                              |                                       |   | 10/2              |                                       |  |  |  |
|      | MANUFACTURE DATE                          |                                       |   | DATE ISSUED       | DRAWING NUMBER                        |  |  |  |
|      | ROUND BOWL WALL MOUNTED DRINKING FOUNTAIN |                                       |   |                   |                                       |  |  |  |
| III  | M PART NUMBER                             |                                       |   | PART NUMBER       | DESCRIPTION                           |  |  |  |
|      | 0404-011-000                              | O-RING                                |   | 4953-002-000      | 1-1/4" x 1-1/4" OUTER DIAMETER P-TRAP |  |  |  |
| Te   |                                           | BUBBLER GASKET                        |   | 0404-011-000      | O-RING                                |  |  |  |
|      | 0112-056-000                              | CENTER REJECT ALLEN BUTTON HEAD SCREW |   |                   | BUBBLER ADAPTER                       |  |  |  |
|      | 7018-008-199                              | FLOW REGULATOR ADAPTER                |   | 0404-015-000      | O-RING                                |  |  |  |
|      |                                           | FLOW REGULATOR                        |   | 2990-013-002      | DECK MOUNTED SST PUSHBUTTON BUBBLER   |  |  |  |
|      | 4952-002-000                              | 1-1/4" OUTER DIAMETER TAILPIECE       | 9 | 7000-060-000      | VALVE CARTRIDGE                       |  |  |  |
|      | 1/018-010-199                             | SELF CLOSING LEVER VALVE              | 8 | /018-112-199      | SOLID STAINLESS STEEL BUBBLER         |  |  |  |