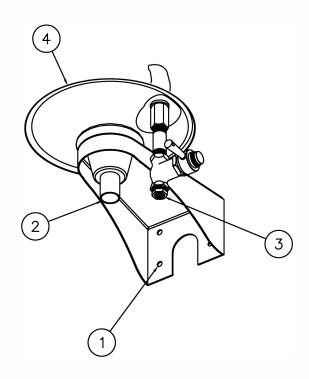

#### **INSTALLATION INSTRUCTIONS:**

- A- STRUCTURALLY REINFORCE THE WALL BEHIND THE FOUR 3/8" DIAMETER MOUNTING HOLES (1) AT THE DIMENSIONS SHOWN AND INSTALL WALL ANCHORS BY OTHERS.
- B- ROUGH-IN WASTE OUTLET FOR THE 1-1/4" OUTER DIAMETER PLAIN END TAILPIECE (2).
- C- ROUGH-IN WATER SUPPLY (3) AT DIMENSION SHOWN FOR 3/8" NPT FEMALE LEVER VALVE SUPPLY INLET. RECOMMENDED UNION AND SHUTOFF VALVE TO BE SUPPLIED BY OTHERS.
- D- CAREFULLY REMOVE FIXTURE (4) AND COMPONENTS FROM THE PACKAGING PREVENTING SCRATCHING AND DAMAGE.
- E- SECURELY ANCHOR FIXTURE (4) TO WALL THRU MOUNTING HOLES (1) WITH ANCHORING HARDWARE BY OTHERS.
- G-MAKE-UP 1-1/4" O.D. WASTE CONNECTION TO TAILPIECE (2).
- H- FLUSH WATER SUPPLY (3) BY OTHERS OF ALL DEBRIS PRIOR TO CONNECTING TO FIXTURE.
- I- CONNECT THE WATER SUPPLY (3) BY OTHERS TO 3/8" NPT FEMALE INLET. STOP ON THE SUPPLY IS RECOMMENDED.

OPTIONAL -PT1 1-1/4" O.D. P-TRAP

| 25/1 |                                           | TO PRESENT                            |   | DATE REVISED 05/2 | 9938-250-5 <b>M</b> 0                 |  |  |  |
|------|-------------------------------------------|---------------------------------------|---|-------------------|---------------------------------------|--|--|--|
|      | JANUARY 2006                              |                                       |   | 10/2              |                                       |  |  |  |
|      | MANUFACTURE DATE                          |                                       |   | DATE ISSUED       | DRAWING NUMBER                        |  |  |  |
|      | ROUND BOWL WALL MOUNTED DRINKING FOUNTAIN |                                       |   |                   |                                       |  |  |  |
| III  | M PART NUMBER                             |                                       |   | PART NUMBER       | DESCRIPTION                           |  |  |  |
|      | 0404-011-000                              | O-RING                                |   | 4953-002-000      | 1-1/4" x 1-1/4" OUTER DIAMETER P-TRAP |  |  |  |
| Te   |                                           | BUBBLER GASKET                        |   | 0404-011-000      | O-RING                                |  |  |  |
|      | 0112-056-000                              | CENTER REJECT ALLEN BUTTON HEAD SCREW |   |                   | BUBBLER ADAPTER                       |  |  |  |
|      | 7018-008-199                              | FLOW REGULATOR ADAPTER                |   | 0404-015-000      | O-RING                                |  |  |  |
|      |                                           | FLOW REGULATOR                        |   | 2990-013-002      | DECK MOUNTED SST PUSHBUTTON BUBBLER   |  |  |  |
|      | 4952-002-000                              | 1-1/4" OUTER DIAMETER TAILPIECE       | 9 | 7000-060-000      | VALVE CARTRIDGE                       |  |  |  |
|      | 1/018-010-199                             | SELF CLOSING LEVER VALVE              | 8 | /018-112-199      | SOLID STAINLESS STEEL BUBBLER         |  |  |  |