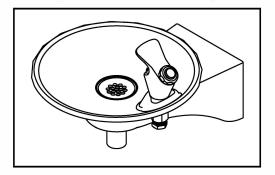

## **PUSHBUTTON BUBBLER**





## OPTIONAL -PT1 1-1/4" O.D. P-TRAP





#### **INSTALLATION INSTRUCTIONS:**

- A- STRUCTURALLY REINFORCE THE WALL BEHIND THE FOUR 3/8" DIAMETER MOUNTING HOLES (1) AT THE DIMENSIONS SHOWN AND INSTALL WALL ANCHORS BY OTHERS.
- B- ROUGH-IN WASTE OUTLET FOR THE 1-1/4" OUTER DIAMETER PLAIN END TAILPIECE (2).
- C- ROUGH-IN WATER SUPPLY (3) AT DIMENSION SHOWN FOR 3/8" NPT FEMALE LEVER VALVE SUPPLY INLET. RECOMMENDED UNION AND SHUTOFF VALVE TO BE SUPPLIED BY OTHERS.
- D- CAREFULLY REMOVE FIXTURE (4) AND COMPONENTS FROM THE PACKAGING PREVENTING SCRATCHING AND DAMAGE.
- E- SECURELY ANCHOR FIXTURE (4) TO WALL THRU MOUNTING HOLES (1) WITH ANCHORING HARDWARE BY OTHERS.
- G-MAKE-UP 1-1/4" O.D. WASTE CONNECTION TO TAILPIECE (2).
- H- FLUSH WATER SUPPLY (3) BY OTHERS OF ALL DEBRIS PRIOR TO CONNECTING