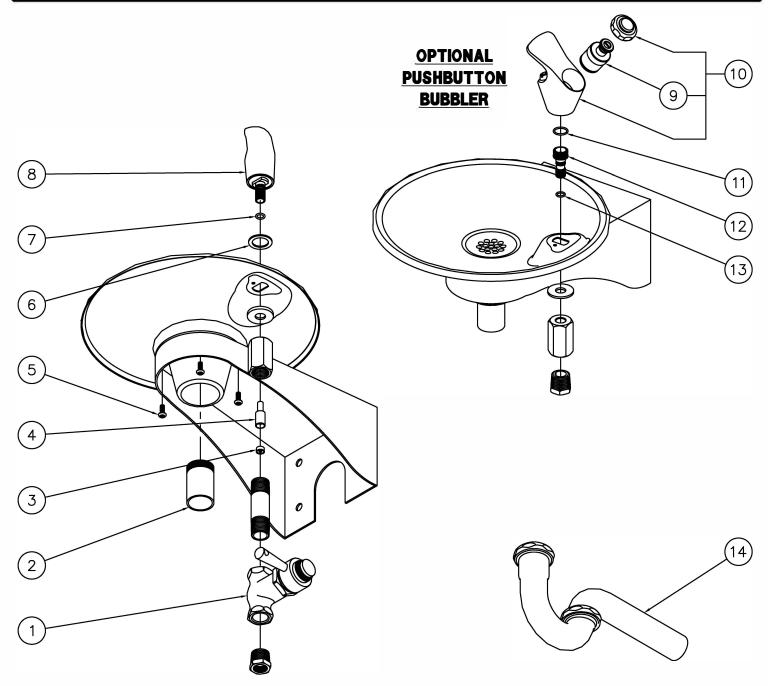

#### **INSTALLATION INSTRUCTIONS:**

- A- STRUCTURALLY REINFORCE THE WALL BEHIND THE FOUR 3/8" DIAMETER MOUNTING HOLES (1) AT THE DIMENSIONS SHOWN AND INSTALL WALL ANCHORS BY OTHERS.
- B- ROUGH-IN WASTE OUTLET FOR THE 1-1/4" OUTER DIAMETER PLAIN END TAILPIECE (2).
- C- ROUGH-IN WATER SUPPLY (3) AT DIMENSION SHOWN FOR 3/8" NPT FEMALE LEVER VALVE SUPPLY INLET. RECOMMENDED UNION AND SHUTOFF VALVE TO BE SUPPLIED BY OTHERS.
- D- CAREFULLY REMOVE FIXTURE (4) AND COMPONENTS FROM THE PACKAGING PREVENTING SCRATCHING AND DAMAGE.
- E- SECURELY ANCHOR FIXTURE (4) TO WALL THRU MOUNTING HOLES (1) WITH ANCHORING HARDWARE BY OTHERS.
- G-MAKE-UP 1-1/4" O.D. WASTE CONNECTION TO TAILPIECE (2).
- H- FLUSH WATER SUPPLY (3) BY OTHERS OF ALL DEBRIS PRIOR TO CONNECTING TO FIXTURE.
- I- CONNECT THE WATER SUPPLY (3) BY OTHERS TO 3/8" NPT FEMALE INLET. STOP ON THE SUPPLY IS RECOMMENDED.

OPTIONAL -PT1 1-1/4" O.D. P-TRAP

| 25/1 |                                           | TO PRESENT                            |   | DATE REVISED 05/2 | 9938-250-5 <b>M</b> 0                 |  |  |  |
|------|-------------------------------------------|---------------------------------------|---|-------------------|---------------------------------------|--|--|--|
|      | JANUARY 2006                              |                                       |   | 10/2              |                                       |  |  |  |
|      | MANUFACTURE DATE                          |                                       |   | DATE ISSUED       | DRAWING NUMBER                        |  |  |  |
|      | ROUND BOWL WALL MOUNTED DRINKING FOUNTAIN |                                       |   |                   |                                       |  |  |  |
| III  | M PART NUMBER                             |                                       |   | PART NUMBER       | DESCRIPTION                           |  |  |  |
|      | 0404-011-000                              | O-RING                                |   | 4953-002-000      | 1-1/4" x 1-1/4" OUTER DIAMETER P-TRAP |  |  |  |
| Te   |                                           | BUBBLER GASKET                        |   | 0404-011-000      | O-RING                                |  |  |  |
|      | 0112-056-000                              | CENTER REJECT ALLEN BUTTON HEAD SCREW |   |                   | BUBBLER ADAPTER                       |  |  |  |
|      | 7018-008-199                              | FLOW REGULATOR ADAPTER                |   | 0404-015-000      | O-RING                                |  |  |  |
|      |                                           | FLOW REGULATOR                        |   | 2990-013-002      | DECK MOUNTED SST PUSHBUTTON BUBBLER   |  |  |  |
|      | 4952-002-000                              | 1-1/4" OUTER DIAMETER TAILPIECE       | 9 | 7000-060-000      | VALVE CARTRIDGE                       |  |  |  |
|      | 1/018-010-199                             | SELF CLOSING LEVER VALVE              | 8 | /018-112-199      | SOLID STAINLESS STEEL BUBBLER         |  |  |  |