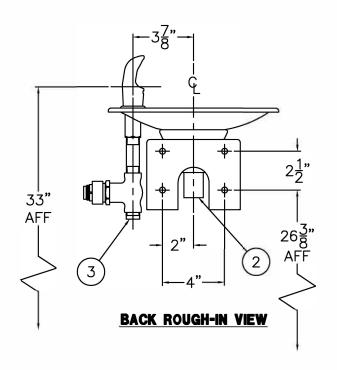

#### **INSTALLATION INSTRUCTIONS:**

- A- STRUCTURALLY REINFORCE THE WALL BEHIND THE FOUR 3/8" DIAMETER MOUNTING HOLES (1) AT THE DIMENSIONS SHOWN AND INSTALL WALL ANCHORS BY OTHERS.
- B- ROUGH-IN WASTE OUTLET FOR THE 1-1/4" OUTER DIAMETER PLAIN END TAILPIECE (2).
- C- ROUGH-IN WATER SUPPLY (3) AT DIMENSION SHOWN FOR 3/8" NPT FEMALE LEVER VALVE SUPPLY INLET. RECOMMENDED UNION AND SHUTOFF VALVE TO BE SUPPLIED BY OTHERS.
- D- CAREFULLY REMOVE FIXTURE (4) AND COMPONENTS FROM THE PACKAGING PREVENTING SCRATCHING AND DAMAGE.
- E- SECURELY ANCHOR FIXTURE (4) TO WALL THRU MOUNTING HOLES (1) WITH ANCHORING HARDWARE BY OTHERS.
- G-MAKE-UP 1-1/4" O.D. WASTE CONNECTION TO TAILPIECE (2).
- H- FLUSH WATER SUPPLY (3) BY OTHERS OF ALL DEBRIS PRIOR TO CONNECTING TO FIXTURE.
- I- CONNECT THE WATER SUPPLY (3) BY OTHERS TO 3/8" NPT FEMALE INLET. STOP ON THE SUPPLY IS RECOMMENDED.