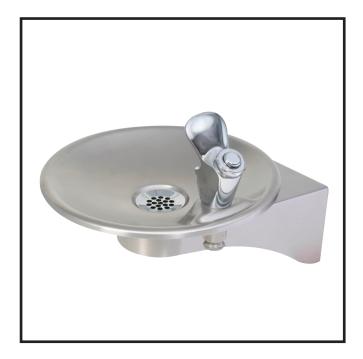

# Push Button Brass Bubbler Wall Mounted Drinking Fountain

#### STANDARD FEATURES

- 18 gage, 304 stainless steel bowl
- Polished stainless steel, anti-rotation non-squirt pushbutton bubbler
- Vandal resistant screws
- Wall bracket

#### SUGGESTED SPECIFICATIONS

Model GWB24 is a wall mounted, vandal resistant drinking fountain made from 18 gage, 304 stainless steel with a brushed finish. Unit shall have a push-button polished stainless steel bubbler with a non-squirt feature and operate on water pressure range of 20-105 psig. Unit shall have a wall bracket. Unit shall adhere to NSF/ANSI 61, Section 9, Public Law 111-380 (No-Lead) and CHSC 116875.