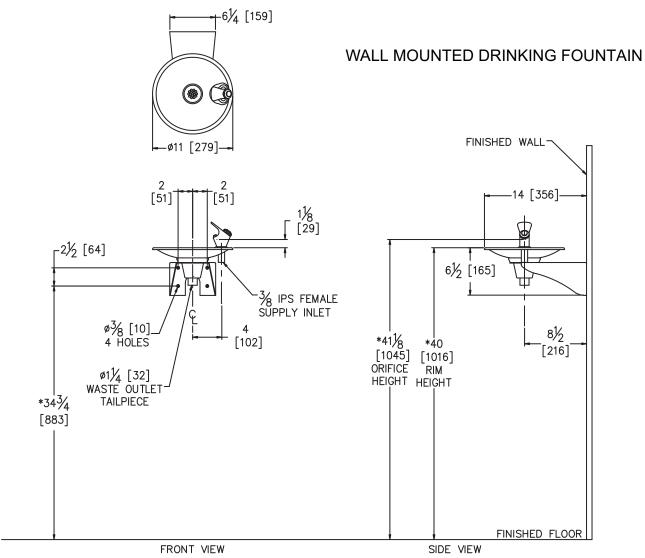

# Push Button Brass Bubbler Wall Mounted Drinking Fountain

#### SUGGESTED SPECIFICATIONS

Model GWB24 is a wall mounted, vandal resistant drinking fountain made from 18 gage, 304 stainless steel with a brushed finish. Unit shall have a push-button polished stainless steel bubbler with a non-squirt feature and operate on water pressure range of 20-105 psig. Unit shall have a wall bracket. Unit shall adhere to NSF/ANSI 61, Section 9, Public Law 111-380 (No-Lead) and CHSC 116875.

### GENERAL NOTES:

- 1. ALL DIMENSIONS ARE IN INCHES [MM].
- \*2. DIMENSIONS SHOWN ARE FOR RECOMMENDED ADULT HEIGHT. ADJUST VERTICAL DIMENSIONS AS NECESSARY TO COMPLY WITH FEDERAL, STATE, & LOCAL CODES.
- 3. STOP VALVE AND UNION NOT PROVIDED.