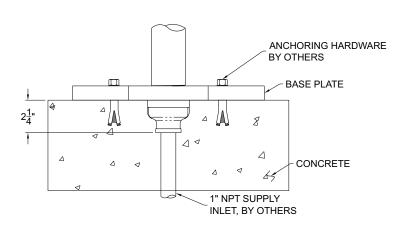

## Prior to installation:

- Read all instructions and refer to local codes.
- Supply line must be flushed of all foreign materials such as pipe dope, chips, etc.
- Piping must be drained prior to being subjected to freezing temperatures.
- 1.) Refer to rough-ins for supply location.
- 2.) Mount anchoring hardware, by others, onto the base plate.
- 3.) Install shower to supply line with wooden supports and ensure the bottom of the base plate is flush with the floor and shower head is in the desired location.
- 4.) Pour concrete until it is even with the bottom of the base plate.