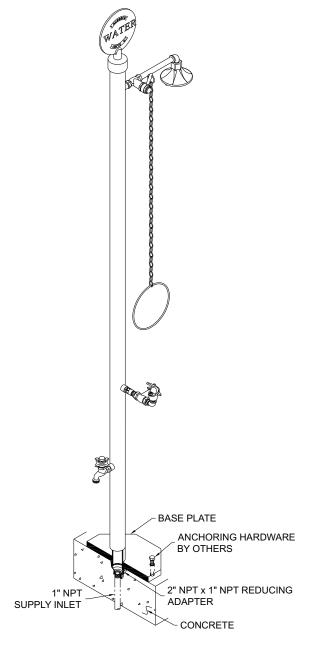

## Prior to installation:

- Read all instructions and refer to local codes.
- Supply line must be flushed of all foreign materials such as pipe dope, chips, etc.
- Piping must be drained prior to being subjected to freezing temperatures.
- 1.) Refer to rough-ins for supply location.
- 2.) Mount anchoring hardware, by others, onto the base plate.
- 3.) Install shower to supply line with wooden supports and ensure the bottom of the base plate is flush with the floor and shower head is in the desired location.
- 4.) Pour concrete until it is even with the bottom of the base plate.