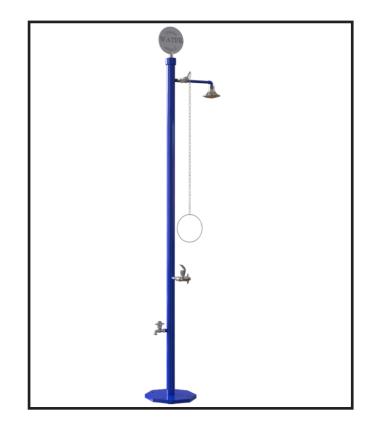

# POOL AND BEACH SHOWER

## STANDARD FEATURES

- Self-closing bubbler
- Self-closing foot shower
- 32" pull chain operated self-closing shower valve
- Heavy duty, galvanized pipe construction, powder coated blue

### SUGGESTED SPECIFICATIONS

Shower shall be pool and beach shower with pull chain self-closing valve. Shower shall include a chrome plated brass bubbler with self-closing valve and a rough chrome plated brass body foot wash with selfclosing valve. Shower head shall be chrome plated brass. Unit shall be pre-piped and hydrostatically tested.

Construction shall be 2" schedule 80 galvanized steel pipe. Cast aluminum bottom plate shall have mounting holes for (4) 1/2" anchor bolts provided by others. Bottom inlet shall be 1" NPT. Unit shall be powder coated blue.

#### MODEL: (Must Specify)

Green Powder-Coated

Red Powder-Coated

Blue Powder-Coated (Shown) Custom color finishes available upon request