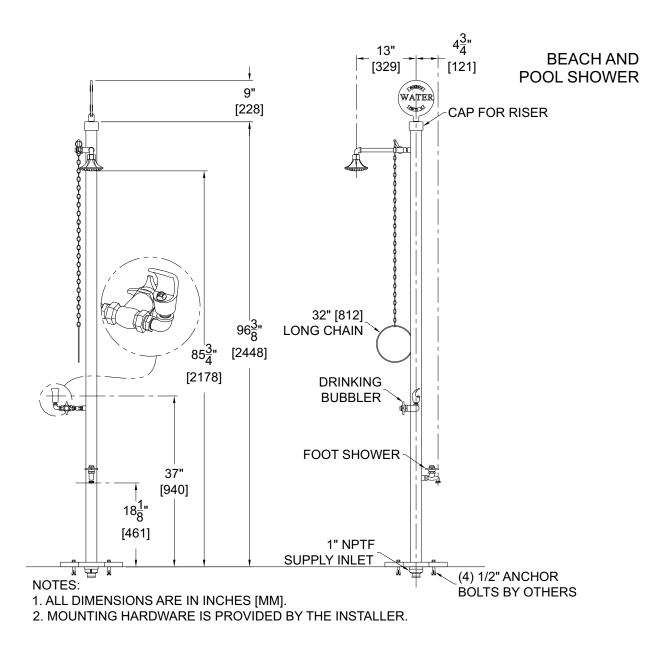

### SUGGESTED SPECIFICATIONS

Shower shall be pool and beach shower with pull chain self-closing valve. Shower shall include a chrome plated brass bubbler with self-closing valve and a rough chrome plated brass body foot wash with selfclosing valve. Shower head shall be chrome plated brass. Unit shall be pre-piped and hydrostatically tested.

Construction shall be 2" schedule 80 galvanized steel pipe. Cast aluminum bottom plate shall have mounting holes for (4) 1/2" anchor bolts provided by others. Bottom inlet shall be 1" NPT. Unit shall be powder coated blue.