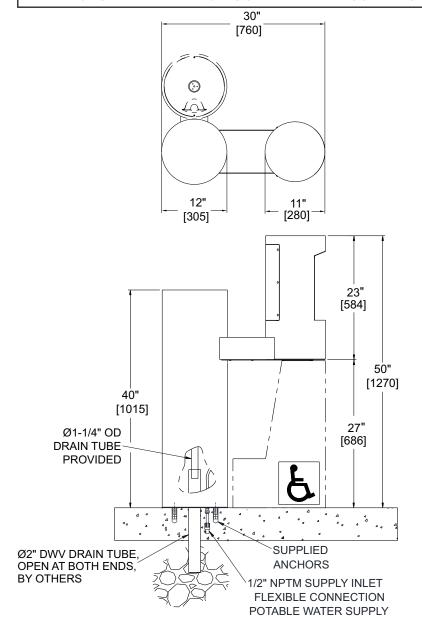

SUGGESTED SPECIFICATIONS

Barrier-free bottle filler shall be Murdock model

GYU64. Construction shall be 12 gage. Pedestal base

shall have four mounting holes. Access covers shall be

secured with vandal-resistant stainless steel screws.

Bottle filler shall be activated by a 9 volt sensor or a

pushbutton as standard. Unit shall contain a 100 mesh inlet strainer, lead and cyst filter, 6-AA battery pack

and laminar flow spout. Self-closing pushbutton,

needing less than 5 pounds force, shall activate

internally mounted valve with adjustable stream

regulator. Unit is certified to ANSI A117.1, Public Law

111-380 (NO-LEAD), CHSC 116875 and NSF/ANSI

61, Section 9. Fixture meets ADA requirements when