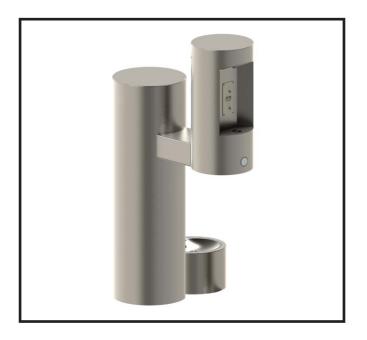

# BARRIER-FREE OUTDOOR PEDESTAL MOUNTED BOTTLE FILLER

### STANDARD FEATURES

- Adult ADA compliant
- Pushbutton and hands free sensor operated Bottle filler
- Battery pack 6-AA
- Laminar flow water supply to bottle filler
- Resistant to sunlight, heat, moisture and wear
- 12 Gage, heavy duty stainless steel construction with corrosion and scratch resistant finish
- 100 mesh inlet strainer
- Lead and cyst filter (Not available with FRU option)
- Access cover, heavy duty stainless steel, vandal resistant

SUGGESTED SPECIFICATIONS

Barrier-free bottle filler shall be Murdock model

GYU64. Construction shall be 12 gage. Pedestal base

shall have four mounting holes. Access covers shall be

secured with vandal-resistant stainless steel screws.

Bottle filler shall be activated by a 9 volt sensor or a

pushbutton as standard. Unit shall contain a 100 mesh inlet strainer, lead and cyst filter, 6-AA battery pack

and laminar flow spout. Self-closing pushbutton,

needing less than 5 pounds force, shall activate

internally mounted valve with adjustable stream

regulator. Unit is certified to ANSI A117.1, Public Law

111-380 (NO-LEAD), CHSC 116875 and NSF/ANSI

61, Section 9. Fixture meets ADA requirements when