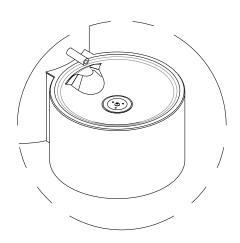

☐ -PF Pet fountain ¹

Option Notes:

' See separate option sheet

mounted appropriately.

▲ WARNING: Cancer and Reproductive Harm - www.P65Warnings.ca.gov

IMPORTANT: INSTALLATION AND SITE PREP FOR FREEZE RESISTANT OPTIONS "-FRU, -NP" WILL DIFFER FROM STANDARD. REFER TO DESIGNATED FREEZE RESISTANT INSTALLATION DETAILS.

## BARRIER-FREE OUTDOOR PEDESTAL MOUNTED BOTTLE FILLER

OPTIONAL -PF
PET FOUNTAIN
DETAIL

Valve specifications: Minimum/Maximum Pressure 30 to 100 psi.