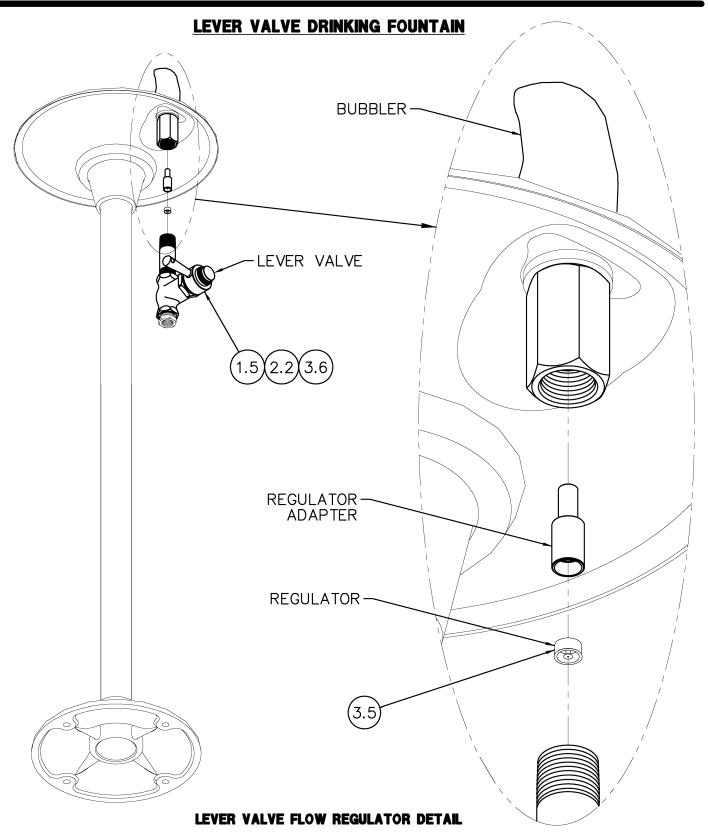

## LEVER VALVE DRINKING FOUNTAIN

| CONDITION:                          | SOLUTION:                                                      |
|-------------------------------------|----------------------------------------------------------------|
| NO WATER FLOW                       | 1.1 Check water main supply — open.                            |
|                                     | 1.2 Inspect stop (by others) - open & no debris.               |
|                                     | 1.3 Inspect strainer (by others) for debris — clean.           |
|                                     | 1.4 Inspect flow regulator for debris — clean or replace.      |
|                                     | 1.5 Replace lever valve.                                       |
|                                     |                                                                |
| WATER DRIPS / WILL NOT SHUT<br>OFF: | 2.1 Inspect lever valve for debris — clean.                    |
| S. S.                               | 2.2 Replace lever valve.                                       |
| REDUCED WATER FLOW                  | 3.1 Check water main supply for 20 psig minimum flow pressure. |
|                                     | 3.2 Inspect stop (by others) - open & no debris.               |
|                                     | 3.3 Inspect strainer (by others) for debris — clean.           |
|                                     | 3.4 Inspect bubbler for debris — clean.                        |
|                                     | 3.5 Inspect flow regulator for debris — clean or replace.      |
|                                     | 3.6 Replace lever valve.                                       |

Refer to drawing #9940-206-0M1 for Lever Valve Maintenance Detail to locate solutions above.

| UFACTURE DATE | DATE ISSUED  | DRAWNG NUMBER         |
|---------------|--------------|-----------------------|
| JANUARY 2006  | 10/21/08     |                       |
| TO PRESENT    | DATE REVISED | 9940-205-0 <b>M</b> 1 |
|               |              |                       |

Τ

Refer to drawing #9940-205-0M1 for Valve Maintenance Instructions numbered solutions detailed above.

| LEVER VALVE MAINTE | LEVER VALVE MAINTENANCE INSTRUCTIONS |                       |  |  |  |
|--------------------|--------------------------------------|-----------------------|--|--|--|
|                    | DATE ISSUED                          | DRAWING NUMBER        |  |  |  |
| JANUARY 2006       | 10/21/08                             |                       |  |  |  |
| TO PRESENT         | DATE REVISED                         | 9940-206-0 <b>M</b> 1 |  |  |  |
|                    |                                      |                       |  |  |  |