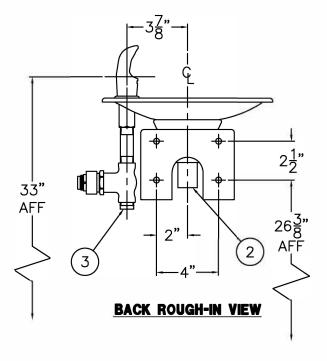

## OPTIONAL -PT1 1-1/4" O.D. P-TRAP

E- SECURELY ANCHOR FIXTURE (4) TO WALL THRU MOUNTING HOLES (1) WITH ANCHORING HARDWARE BY OTHERS.

G-MAKE-UP 1-1/4" O.D. WASTE CONNECTION TO TAILPIECE (2).

H- FLUSH WATER SUPPLY (3) BY OTHERS OF ALL DEBRIS PRIOR

I- CONNECT THE WATER SUPPLY (3) BY OTHERS TO 3/8" NPT FEMALE INLET. STOP ON THE SUPPLY IS RECOMMENDED.

TO CONNECTING TO FIXTURE.

INSTALLATION INSTRUCTIONS:

TITLE

- A- STRUCTURALLY REINFORCE THE WALL BEHIND THE FOUR 3/8" DIAMETER MOUNTING HOLES (1) AT THE DIMENSIONS SHOWN AND INSTALL WALL ANCHORS BY OTHERS.
- B- ROUGH-IN WASTE OUTLET FOR THE 1-1/4" OUTER DIAMETER PLAIN END TAILPIECE (2).
- C- ROUGH-IN WATER SUPPLY (3) AT DIMENSION SHOWN FOR 3/8" NPT FEMALE LEVER VALVE SUPPLY INLET. RECOMMENDED UNION AND SHUTOFF VALVE TO BE SUPPLIED BY OTHERS.
- D- CAREFULLY REMOVE FIXTURE (4) AND COMPONENTS FROM THE PACKAGING PREVENTING SCRATCHING AND DAMAGE.

| ROUND BOWL WALL MO | IOUNTED DRINKING FOUNTAIN |                          |                |  |
|--------------------|---------------------------|--------------------------|----------------|--|
|                    |                           |                          | DRAWING NUMBER |  |
|                    | JANUARY 2006              | 10-21-08                 |                |  |
|                    | TO PRESENT                | DATE REVISED<br>05/20/16 | 9938-250-0M1   |  |