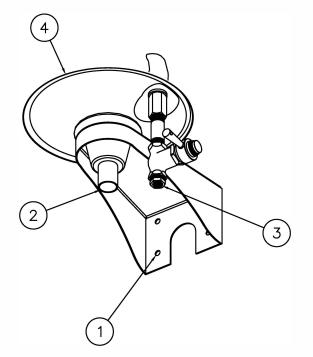

## CONTEMPORARY DRINKING FOUNTAIN

9

10

11

12

**ROUND BOWL WALL MOUNTED DRINKING FOUNTAIN** 

4952-002-000 1-1/4" OUTER DIAMETER TAILPIECE

0112-056-000 CENTER REJECT ALLEN BUTTON HEAD SCREW

TITLE

DESCRIPTION

MANUFACTURE DATE

**JANUARY 2006** 

**TO PRESENT** 

7018-008-199 FLOW REGULATOR ADAPTER

0471-010-000 FLOW REGULATOR

7000-007-000 BUBBLER GASKET

0404-011-000 O-RING

ITEM PART NUMBER

2

3

4

5

6

7

2990-013-002 DECK MOUNTED SST PUSHBUTTON BUBBLER

14 4953-002-000 1-1/4" x 1-1/4" OUTER DIAMETER P-TRAP

7000-060-000 VALVE CARTRIDGE

7018-011-199 BUBBLER ADAPTER

05/20/16

0404-015-000 0-RING

13 0404-011-000 0-RING

DATE ISSUED

DATE REVISED

ITEM PART NUMBER

DESCRIPTION

٦