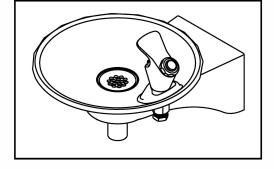

| ROUND BOWL WALL MO | IOUNTED DRINKING FOUNTAIN |                          |                |  |
|--------------------|---------------------------|--------------------------|----------------|--|
|                    |                           |                          | DRAWING NUMBER |  |
|                    | JANUARY 2006              | 10-21-08                 |                |  |
|                    | TO PRESENT                | DATE REVISED<br>05/20/16 | 9938-250-0M1   |  |

## CONTEMPORARY DRINKING FOUNTAIN

9

10

11

12

**ROUND BOWL WALL MOUNTED DRINKING FOUNTAIN** 

4952-002-000 1-1/4" OUTER DIAMETER TAILPIECE

0112-056-000 CENTER REJECT ALLEN BUTTON HEAD SCREW