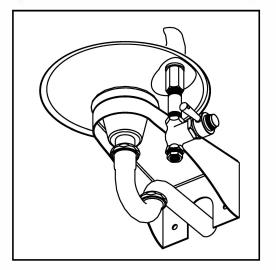

## OPTIONAL -PT1 1-1/4" O.D. P-TRAP

E- SECURELY ANCHOR FIXTURE (4) TO WALL THRU MOUNTING HOLES (1) WITH ANCHORING HARDWARE BY OTHERS.

G-MAKE-UP 1-1/4" O.D. WASTE CONNECTION TO TAILPIECE (2).

H- FLUSH WATER SUPPLY (3) BY OTHERS OF ALL DEBRIS PRIOR

I- CONNECT THE WATER SUPPLY (3) BY OTHERS TO 3/8" NPT FEMALE INLET. STOP ON THE SUPPLY IS RECOMMENDED.

TO CONNECTING TO FIXTURE.

INSTALLATION INSTRUCTIONS:

TITLE

- A- STRUCTURALLY REINFORCE THE WALL BEHIND THE FOUR 3/8" DIAMETER MOUNTING HOLES (1) AT THE DIMENSIONS SHOWN AND INSTALL WALL ANCHORS BY OTHERS.
- B- ROUGH-IN WASTE OUTLET FOR THE 1-1/4" OUTER DIAMETER PLAIN END TAILPIECE (2).
- C- ROUGH-IN WATER SUPPLY (3) AT DIMENSION SHOWN FOR 3/8" NPT FEMALE LEVER VALVE SUPPLY INLET. RECOMMENDED UNION AND SHUTOFF VALVE TO BE SUPPLIED BY OTHERS.
- D- CAREFULLY REMOVE FIXTURE (4) AND COMPONENTS FROM THE PACKAGING PREVENTING SCRATCHING AND DAMAGE.

| ROUND BOWL WALL MO | IOUNTED DRINKING FOUNTAIN |                          |                |  |
|--------------------|---------------------------|--------------------------|----------------|--|
|                    |                           |                          | DRAWING NUMBER |  |
|                    | JANUARY 2006              | 10-21-08                 |                |  |
|                    | TO PRESENT                | DATE REVISED<br>05/20/16 | 9938-250-0M1   |  |