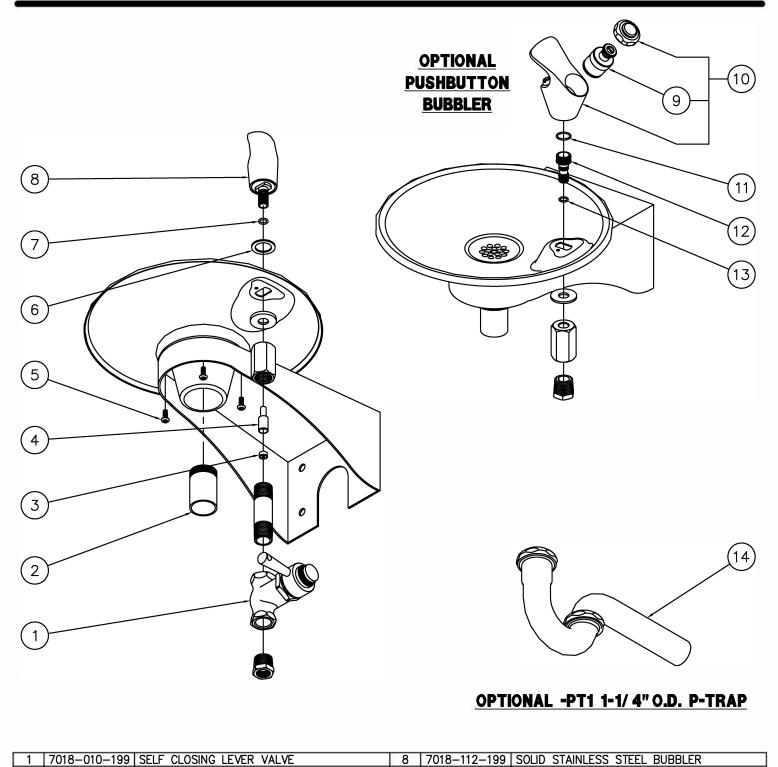

## OPTIONAL -PT1 1-1/4" O.D. P-TRAP

E- SECURELY ANCHOR FIXTURE (4) TO WALL THRU MOUNTING HOLES (1) WITH ANCHORING HARDWARE BY OTHERS.

G-MAKE-UP 1-1/4" O.D. WASTE CONNECTION TO TAILPIECE (2).

H- FLUSH WATER SUPPLY (3) BY OTHERS OF ALL DEBRIS PRIOR

I- CONNECT THE WATER SUPPLY (3) BY OTHERS TO 3/8" NPT FEMALE INLET. STOP ON THE SUPPLY IS RECOMMENDED.

TO CONNECTING TO FIXTURE.

INSTALLATION INSTRUCTIONS:

TITLE

- A- STRUCTURALLY REINFORCE THE WALL BEHIND THE FOUR 3/8" DIAMETER MOUNTING HOLES (1) AT THE DIMENSIONS SHOWN AND INSTALL WALL ANCHORS BY OTHERS.
- B- ROUGH-IN WASTE OUTLET FOR THE 1-1/4" OUTER DIAMETER PLAIN END TAILPIECE (2).
- C- ROUGH-IN WATER SUPPLY (3) AT DIMENSION SHOWN FOR 3/8" NPT FEMALE LEVER VALVE SUPPLY INLET. RECOMMENDED UNION AND SHUTOFF VALVE TO BE SUPPLIED BY OTHERS.
- D- CAREFULLY REMOVE FIXTURE (4) AND COMPONENTS FROM THE PACKAGING PREVENTING SCRATCHING AND DAMAGE.

| ROUND BOWL WALL MO | IOUNTED DRINKING FOUNTAIN |                          |                |  |
|--------------------|---------------------------|--------------------------|----------------|--|
|                    |                           |                          | DRAWING NUMBER |  |
|                    | JANUARY 2006              | 10-21-08                 |                |  |
|                    | TO PRESENT                | DATE REVISED<br>05/20/16 | 9938-250-0M1   |  |

## CONTEMPORARY DRINKING FOUNTAIN

9

10

11

12

**ROUND BOWL WALL MOUNTED DRINKING FOUNTAIN** 

4952-002-000 1-1/4" OUTER DIAMETER TAILPIECE

0112-056-000 CENTER REJECT ALLEN BUTTON HEAD SCREW

TITLE

DESCRIPTION

MANUFACTURE DATE

**JANUARY 2006** 

**TO PRESENT** 

7018-008-199 FLOW REGULATOR ADAPTER

0471-010-000 FLOW REGULATOR

7000-007-000 BUBBLER GASKET

0404-011-000 O-RING

ITEM PART NUMBER

2

3

4

5

6

7

2990-013-002 DECK MOUNTED SST PUSHBUTTON BUBBLER

14 4953-002-000 1-1/4" x 1-1/4" OUTER DIAMETER P-TRAP

7000-060-000 VALVE CARTRIDGE

7018-011-199 BUBBLER ADAPTER

05/20/16

0404-015-000 0-RING

13 0404-011-000 0-RING

DATE ISSUED

DATE REVISED

ITEM PART NUMBER

DESCRIPTION

٦