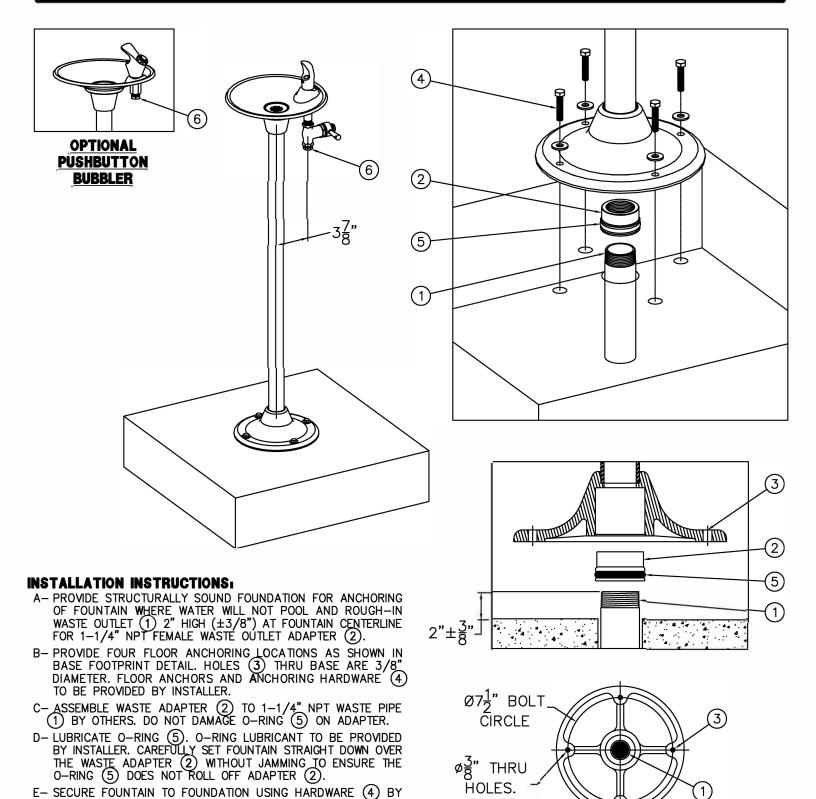

OTHERS.

| F- PROVIDE WATER SUPPLY WITH U<br>OTHERS TO 3/8" NPT FEMALE II<br>SUPPLY OF ALL DEBRIS PRIOR | NLET (6). NOTE: FLUSH WATER | BASE FOOTPRINT                 |                               |
|----------------------------------------------------------------------------------------------|-----------------------------|--------------------------------|-------------------------------|
| 25/2                                                                                         | JANUARY 2006<br>TO PRESENT  | 10/21/08 DATE REVISED 08/14/12 | DRAWING NUMBER   9938-255-0M1 |

4 PLACES.

|                                               | TO DESENT                |   | DATE REVISED | 9938-255-5MO                        |  |  |
|-----------------------------------------------|--------------------------|---|--------------|-------------------------------------|--|--|
|                                               | JANUARY 2006             | 3 | 10/2         |                                     |  |  |
|                                               | MANUFACTURE DATE         |   | DATE ISSUED  | DRAWING NUMBER                      |  |  |
| STEEL PIPE PEDESTAL MOUNTED DRINKING FOUNTAIN |                          |   |              |                                     |  |  |
| ITEM PART NUMBER                              |                          |   | PART NUMBER  | DESCRIPTION                         |  |  |
| 6 0404-011-000                                | O-RING                   |   | 404-011-000  | O-RING                              |  |  |
|                                               | BUBBLER GASKET           |   | 7018-011-199 | BUBBLER ADAPTER                     |  |  |
| 4 7018-008-199                                | FLOW REGULATOR ADAPTER   |   | 404-015-000  | O-RING                              |  |  |
| 3 0471-010-000                                | FLOW REGULATOR           |   | 990-013-002  | DECK MOUNTED SST PUSHBUTTON BUBBLER |  |  |
| 2 7018-010-199                                | SELF CLOSING LEVER VALVE |   | 000-060-000  | VALVE CARTRIDGE                     |  |  |
| 1 0401-327-000                                | O-RING                   |   | 7018-112-199 | SOLID STAINLESS STEEL BUBBLER       |  |  |