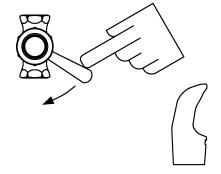

# WATER DRIPS / WILL NOT SHUT OFF:

- 2.1 Inspect lever valve for debris clean.
- 2.2 Replace lever valve.