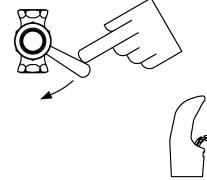

#### NO WATER FLOW:

- 1.1 Check water main supply open.
- 1.2 Inspect stop (by others) open & no debris.
- 1.3 Inspect strainer (by others) for debris clean.
- 1.4 Inspect flow regulator for debris clean or replace.
- 1.5 Replace lever valve.

# WATER DRIPS / WILL NOT SHUT OFF:

- 2.1 Inspect lever valve for debris clean.
- 2.2 Replace lever valve.

## **REDUCED WATER FLOW:**

- 3.1 Check water main supply for 20 psig minimum flow pressure.
- 3.2 Inspect stop (by others) open & no debris.
- 3.3 Inspect strainer (by others) for debris clean.
- 3.4 Inspect bubbler for debris clean.
- 3.5 Inspect flow regulator for debris clean or replace.
- 3.6 Replace lever valve.

Refer to drawing #9940-206-0M1 for Lever Valve Maintenance Detail to locate solutions above.

| HEACTIPE DATE               | DATE ICCUED             | DDAMANO MUNDED |
|-----------------------------|-------------------------|----------------|
| UFACTURE DATE  JANUARY 2006 | DATE ISSUED<br>10/21/08 | DRAWING NUMBER |
| TO PRESENT                  | DATE REVISED            | 9940-205-0M1   |