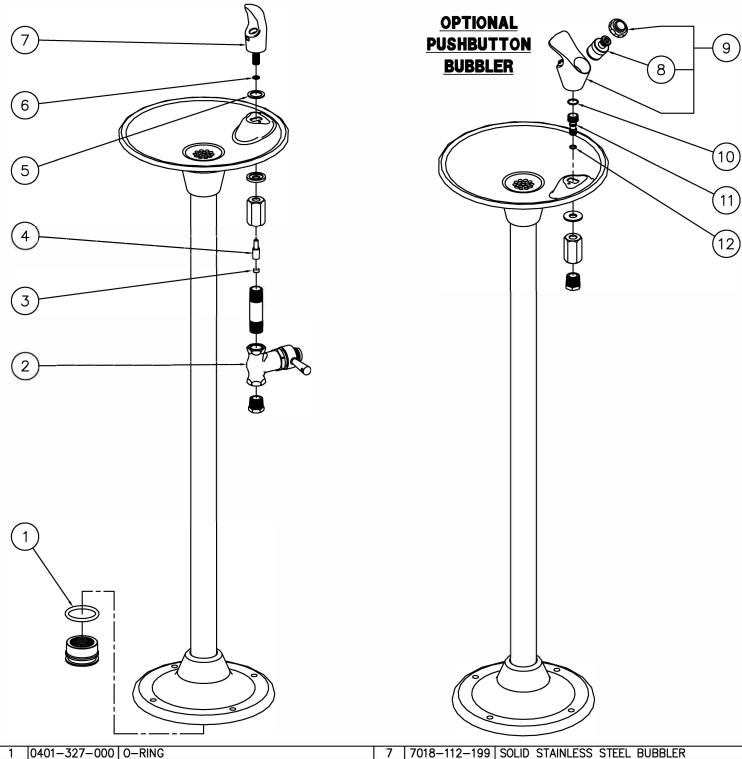

4 PLACES.

|                                               | TO DESENT                |   | DATE REVISED | 9938-255-5MO                        |  |  |
|-----------------------------------------------|--------------------------|---|--------------|-------------------------------------|--|--|
|                                               | JANUARY 2006             | 3 | 10/2         |                                     |  |  |
|                                               | MANUFACTURE DATE         |   | DATE ISSUED  | DRAWING NUMBER                      |  |  |
| STEEL PIPE PEDESTAL MOUNTED DRINKING FOUNTAIN |                          |   |              |                                     |  |  |
| ITEM PART NUMBER                              |                          |   | PART NUMBER  | DESCRIPTION                         |  |  |
| 6 0404-011-000                                | O-RING                   |   | 404-011-000  | O-RING                              |  |  |
|                                               | BUBBLER GASKET           |   | 7018-011-199 | BUBBLER ADAPTER                     |  |  |
| 4 7018-008-199                                | FLOW REGULATOR ADAPTER   |   | 404-015-000  | O-RING                              |  |  |
| 3 0471-010-000                                | FLOW REGULATOR           |   | 990-013-002  | DECK MOUNTED SST PUSHBUTTON BUBBLER |  |  |
| 2 7018-010-199                                | SELF CLOSING LEVER VALVE |   | 000-060-000  | VALVE CARTRIDGE                     |  |  |
| 1 0401-327-000                                | O-RING                   |   | 7018-112-199 | SOLID STAINLESS STEEL BUBBLER       |  |  |