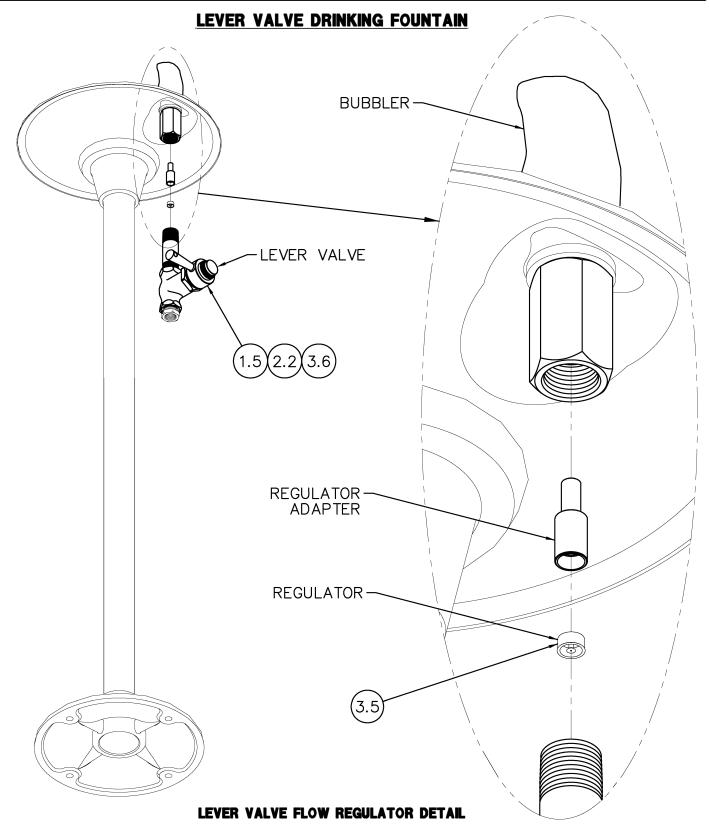

## LEVER VALVE DRINKING FOUNTAIN

#### NO WATER FLOW:

- 1.1 Check water main supply open.
- 1.2 Inspect stop (by others) open & no debris.
- 1.3 Inspect strainer (by others) for debris clean.
- 1.4 Inspect flow regulator for debris clean or replace.
- 1.5 Replace lever valve.

# WATER DRIPS / WILL NOT SHUT OFF:

- 2.1 Inspect lever valve for debris clean.
- 2.2 Replace lever valve.

## **REDUCED WATER FLOW:**

- 3.1 Check water main supply for 20 psig minimum flow pressure.
- 3.2 Inspect stop (by others) open & no debris.
- 3.3 Inspect strainer (by others) for debris clean.
- 3.4 Inspect bubbler for debris clean.
- 3.5 Inspect flow regulator for debris clean or replace.
- 3.6 Replace lever valve.

Refer to drawing #9940-206-0M1 for Lever Valve Maintenance Detail to locate solutions above.

| HEACTIPE DATE               | DATE ICCUED             | DDAMANO MUNDED |
|-----------------------------|-------------------------|----------------|
| UFACTURE DATE  JANUARY 2006 | DATE ISSUED<br>10/21/08 | DRAWING NUMBER |
| TO PRESENT                  | DATE REVISED            | 9940-205-0M1   |

Refer to drawing #9940-205-0M1 for Valve Maintenance Instructions numbered solutions detailed above.

|   | LEVER VALVE MAINTENANCE INSTRUCTIONS |              |                |
|---|--------------------------------------|--------------|----------------|
|   |                                      | DATE ISSUED  | DRAWING NUMBER |
|   | JANUARY 2006                         | 10/21/08     |                |
| 4 | TO PRESENT                           | DATE REVISED | 9940-206-0M1   |