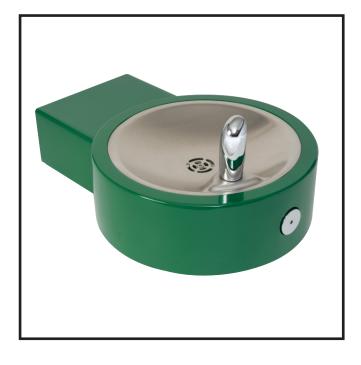

## Wall-Mounted Round Outdoor Drinking Fountain

BARRIER FREE, WALL MOUNTED DRINKING FOUNTAIN

### STANDARD FEATURES

- Both Child or Adult ADA Compliant (when properly installed)
- Resistant to sunlight, heat, moisture and wear
- 18 gage, 304 stainless steel bowl
- 12 gage, heavy duty stainless steel arm, corrosion and scratch resistant finish
- Polished stainless steel, anti-rotation non-squirt bubbler
- 100 mesh inlet strainer
- P-trap, 1-1/4" O.D.
- Vandal resistant bottom stainless steel plate and screws
- Mounting plate

## SUGGESTED SPECIFICATIONS

Wall-Mounted Round Outdoor Drinking Fountain is a wall mounted, vandal resistant round drinking fountain made from an 18 gage, 304 stainless steel bowl mounted into a green powder coated 12 gage, heavy duty stainless steel support arm. Unit shall be activated by a front mounted self-closing button, by using less than 5 pounds of force, which activates an internally mounted valve with an adjustable stream regulator controlling the water flow. Bubbler shall be polished stainless steel with a nonsquirt feature and operate on water pressure range of 20-105 psig. Fountain is certified to ANSI A117.1, Public Law 111-380 (NO-LEAD), CHSC 116875 and NSF/ANSI 61, Section 9. Fixture meets ADA, ADA Standing Person, and ADA Child requirements when mounted appropriately.

## MODEL:

(Must Specify)

Satin stainless finish
Green powder-coated (Shown)
Red powder-coated
Blue powder-coated

Custom color finishes available upon request