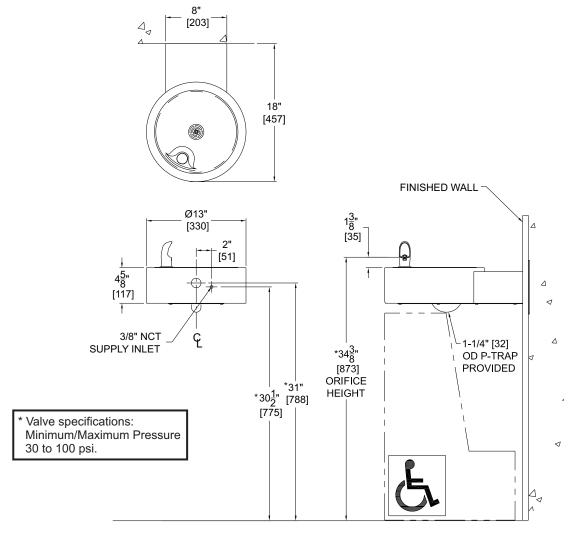

# **Wall-Mounted Round Outdoor Drinking Fountain**

BARRIER FREE, WALL MOUNTED DRINKING FOUNTAIN

## **GENERAL NOTES:**

- 1. ALL DIMENSIONS ARE IN INCHES [MM].
- $^{*}$ 2. DIMENSIONS SHOWN ARE FOR RECOMMENDED ADULT HEIGHT. ADJUST VERTICAL DIMENSIONS AS NECESSARY TO COMPLY WITH FEDERAL, STATE, & LOCAL CODES.
- 3. STOP VALVE NOT PROVIDED.