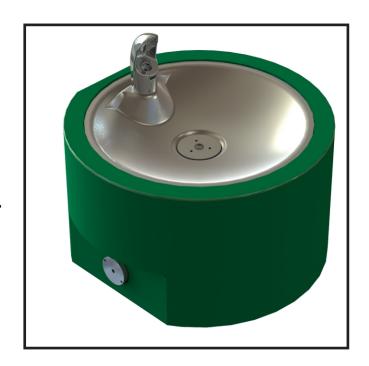

## **Round Stainless Steel Pet Fountain**

**OUTDOOR PET FOUNTAIN** 

## STANDARD FEATURES

- Resistant to sunlight, heat, moisture and wear
- 18 gage, 304 stainless steel bowl
- 12 gage, heavy duty steel receptor, corrosion and scratch resistant finish
- Polished stainless steel, anti-rotation non-squirt bubbler
- 100 mesh inlet strainer