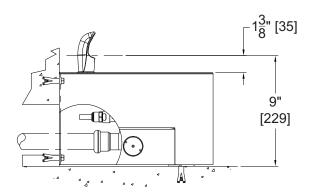

IMPORTANT: INSTALLATION AND SITE PREP FOR FREEZE RESISTANT OPTIONS "-FRU, -NP" WILL DIFFER FROM STANDARD. REFER TO DESIGNATED FREEZE RESISTANT INSTALLATION DETAILS.

\* Valve specifications: Minimum/Maximum Pressure 30 to 100 psi.

## **GENERAL NOTES:**

- 1. ALL DIMENSIONS ARE IN INCHES [MM].
- 2. STOP VALVE NOT PROVIDED.