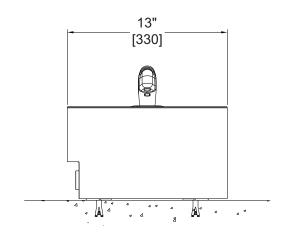

## **Round Stainless Steel Pet Fountain**

**OUTDOOR PET FOUNTAIN** 

## STANDARD FEATURES

- Resistant to sunlight, heat, moisture and wear
- 18 gage, 304 stainless steel bowl
- 12 gage, heavy duty steel receptor, corrosion and scratch resistant finish
- Polished stainless steel, anti-rotation non-squirt bubbler
- 100 mesh inlet strainer

## **GENERAL NOTES:**

- 1. ALL DIMENSIONS ARE IN INCHES [MM].
- 2. STOP VALVE NOT PROVIDED.