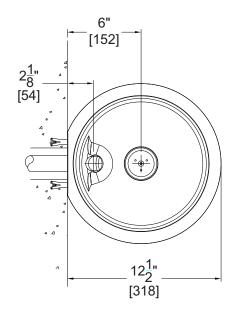

## **GENERAL NOTES:**

- 1. ALL DIMENSIONS ARE IN INCHES [MM].
- 2. STOP VALVE NOT PROVIDED.