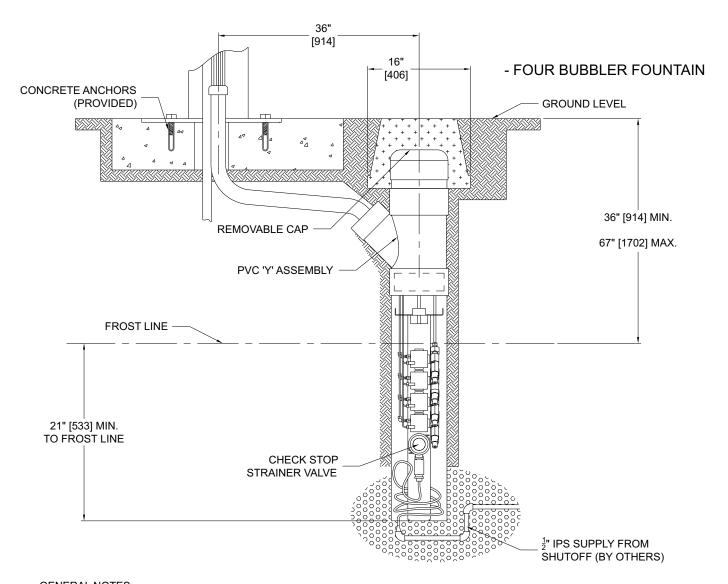

# **OPTION -FRU4**

BELOW GROUND FREEZE RESISTANT VALVE SYSTEM - FOUR BUBBLER FOUNTAIN

### SUGGESTED SPECIFICATIONS

Model A000000-FRU4 is a below ground freeze resistant valve system for use with specially equipped outdoor pedestal mounted fountains with push-button pneumatically actuated valves that are installed below the frost line to drain water to a non-freezing depth allowing the fountain to perform year-round. A porous gravel fill is required, for water left in the supply lines and bubblers when the valves are in the off position, to drain through the check valve into the ground. Unit shall adhere to NSF/ANSI 61, Section 9.