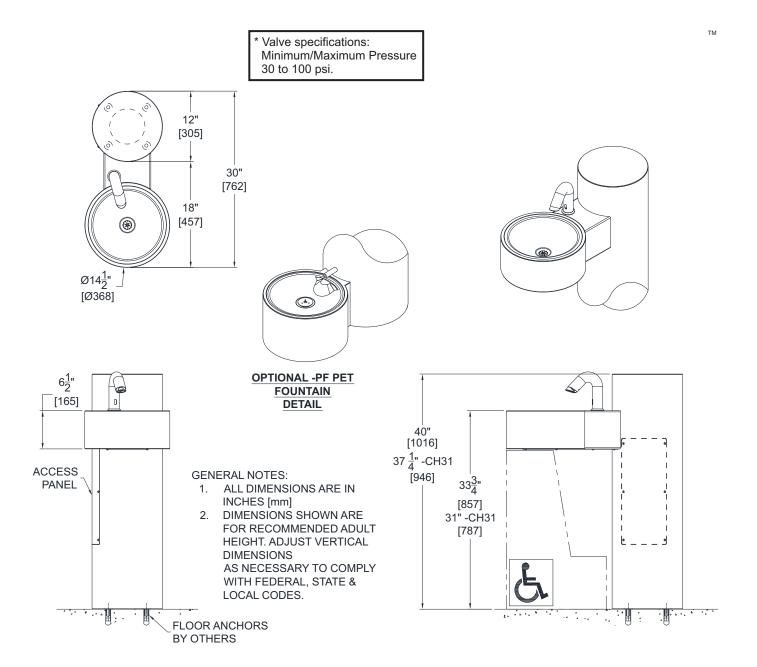

#### **OPTIONS AND ACCESSORIES:**

(additional costs may be incurred)

☐ Pump Soap Dispenser <sup>2</sup>

Child height, 31" Rim height

Foot shower 1

Hose bibb, compression, hose threaded outlet/VB 1

Hose bibb, loose key, hose threaded outlet / VB 1

Hose bibb, loose key, vandal resistant, with hose

threaded outlet and vacuum breaker 1

In-ground anchor plate 1

In-ground 14" mounting

Jug filler, spigot, self-closing valve, plain end 1

Jug filler, pushbutton, self-closing valve, plain end <sup>1</sup>

Customer specified logo

Pet fountain receptor 1

Contact factory for information on freeze resistant models. Option Details

See separate options sheet for details.

<sup>2</sup> Side Mounted "Urn Style" with Mounting Bracket and Hardware. Non-ADA Compliant