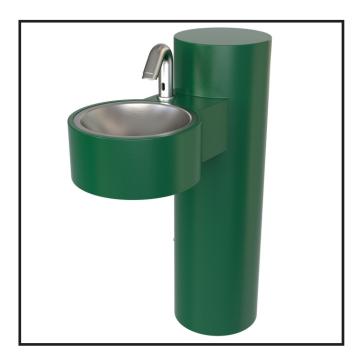

# Free Standing Outdoor Sink Station

BARRIER FREE, PEDESTAL MOUNTED HAND WASHING STATION

#### MODEL:

(Must Specify)

Satin stainless finish

Green powder-coated (Shown)

Red powder-coated

Blue powder-coated

Custom color finishes available upon request.