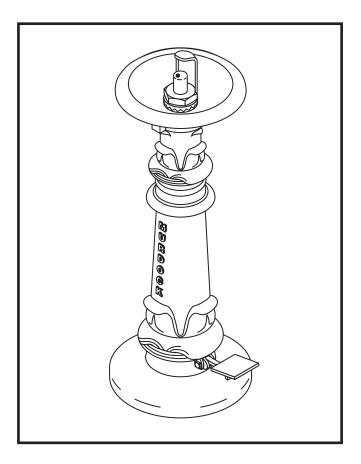

#### STANDARD FEATURES

Foot Pedal-Operated Vintage Style Drinking Fountain is a drinking fountain of Victorian-era design. The control valve is located below the frost line to provide freeze resistant functionality. Activating the pedal raises or lowers the internal supply and waste column, controlling the valve. Constructed of cast iron with cast brass bowl, all brass parts and a stainless steel mainspring, this drinking fountain is equipped with an automatic stream control. Model M-1776 is designed for year-round use, trouble-free reliability and easy maintenance.

#### SUGGESTED SPECIFICATIONS

Unit shall be capable of year-round use in freezing weather.

Pedestal shall be heavy, one-piece iron casting extending from grade level to bowl. Pedestal shall be embossed with a decorative filigree and finished with a heavy grade of oil-based black enamel.

Bowl shall be a round, polished solid brass casting. Drain opening in bowl shall adequately protected from stoppage or vandalism. Bubbler shall be polished solid brass casting with angle stream outlet at center of bowl and above bowl rim. Mouth guard shall be polished solid brass casting to meet sanitary requirements. All solid brass castings shall conform to ASTM standards B61 and B62. Valve and bubbler conform with lead-free requirements of Public Law 111-380 (NO-LEAD), CHSC 116875 and NSF/ANSI 61, Section 9.

Valve shall be foot-pedal operated, spring-loaded to close. Pedal shall be aluminum bronze, finished with a heavy grade of oil-based black enamel. Mainspring shall be stainless steel wire with a minimum diameter of 0.225 inch (0.57 cm).