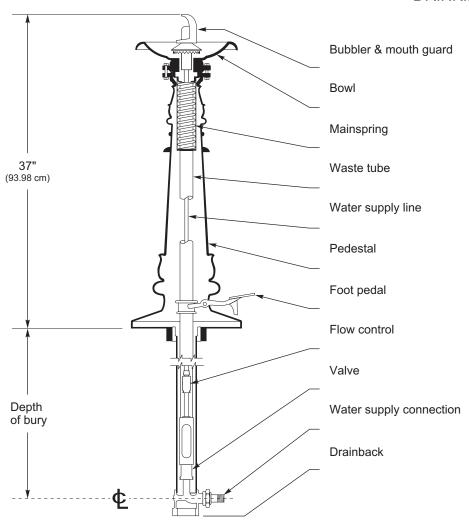

#### STANDARD FEATURES

Foot Pedal-Operated Vintage Style Drinking Fountain is a drinking fountain of Victorian-era design. The control valve is located below the frost line to provide freeze resistant functionality. Activating the pedal raises or lowers the internal supply and waste column, controlling the valve. Constructed of cast iron with cast brass bowl, all brass parts and a stainless steel mainspring, this drinking fountain is equipped with an automatic stream control. Model M-1776 is designed for year-round use, trouble-free reliability and easy maintenance.

#### SUGGESTED SPECIFICATIONS

Unit shall be capable of year-round use in freezing weather.

Pedestal shall be heavy, one-piece iron casting extending from grade level to bowl. Pedestal shall be embossed with a decorative filigree and finished with a heavy grade of oil-based black enamel.

Bowl shall be a round, polished solid brass casting. Drain opening in bowl shall adequately protected from stoppage or vandalism. Bubbler shall be polished solid brass casting with angle stream outlet at center of bowl and above bowl rim. Mouth guard shall be polished solid brass casting to meet sanitary requirements. All solid brass castings shall conform to ASTM standards B61 and B62. Valve and bubbler conform with lead-free requirements of Public Law 111-380 (NO-LEAD), CHSC 116875 and NSF/ANSI 61, Section 9.

Valve shall be foot-pedal operated, spring-loaded to close. Pedal shall be aluminum bronze, finished with a heavy grade of oil-based black enamel. Mainspring shall be stainless steel wire with a minimum diameter of 0.225 inch (0.57 cm).

#### **DEPTH OF BURY**

(additional costs may be incurred)

| 2 ft. (61 cm)   | ☐ 5 ft. (152.4 cm |
|-----------------|-------------------|
| 3 ft. (91.4 cm) | ☐ 6 ft. (182.9 cm |

4 ft. (121.9 cm)

☐ Other