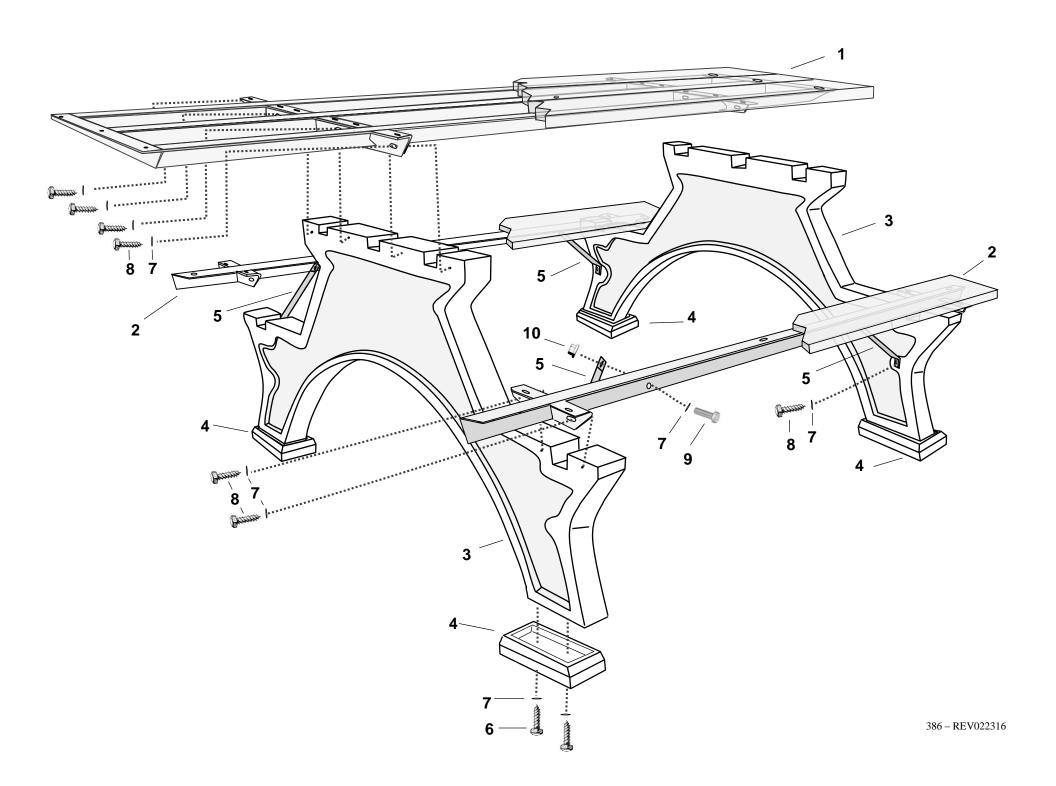

## ASSEMBLY INSTRUCTIONS 5. #386: 8' 6' SYMMETRICAL STEP OVER

STEP 1: PLACE THE 2 PICNIC TABLE LEGS UPSIDE DOWN ON A FLAT SURFACE. FASTEN 2 RISER BLOCKS ON EACH TABLE LEG USING 4 OF THE 3" LAG SCREWS AND 4 OF THE FLAT WASHERS.

STEP 2: PLACE PICNIC TABLE LEGS WITH RISER BLOCKS UPRIGHT ON FLAT SURFACE, MAKING SURE THE PILOT HOLES NEAR THE TOP OF THE TABLE LEGS ARE FACING OUTWARD.

STEP 3: PLACE SEAT ASSEMBLIES ONTO THE LEGS, MAKING SURE THE FRAMEWORK FITS INTO THE SLOTS IN THE TABLE LEGS AND THE LEGS ARE ON THE INSIDE OF THE ANGLE IRON SUPPORTS ON THE FRAME. LINE UP THE HOLES IN THE FRAMEWORK WITH THE HOLES IN THE LEGS. FASTEN LEGS TO FRAMEWORK USING 2 OF THE 2" LAG SCREWS AND 2 FLAT WASHERS PER SEAT ASSEMBLY END. DO NOT TIGHTEN!!

| REF# | QTY | DESCRIPTION                      |
|------|-----|----------------------------------|
| 1    | 1   | TABLE TOP (Assembled)            |
| 2    | 2   | TABLE SEAT (Assembled)           |
| 3    | 2   | PLASTIC TABLE LEGS               |
| 4    | 4   | RISER BLOCKS                     |
| 5    | 4   | 10" DIAGONAL SEAT BRACES         |
|      | H36 | HARDWARE KIT                     |
| 6    | 8   | 3/8" x 3" LAG SCREW              |
| 7    | 32  | 3/8" FLAT WASHER                 |
| 8    | 20  | 3/8" x 2" LAG SCREW              |
| 9    | 4   | 3/8" x 1-1/4" HEX HEAD CAP SCREW |
| 10   | 4   | 3/8" FLANGE NUT                  |

<u>STEP 4:</u> INSTALL THE 4 SHORT DIAGONAL SEAT BRACES. ATTACH BRACES TO THE UNDERSIDE OF THE SEAT ASSEMBLY USING 1 OF THE FLAT WASHERS, 1 OF THE 1-1/4" HEX HEAD CAP SCREWS AND 1 OF THE FLANGE NUTS. ATTACH BRACE TO THE TABLE LEG USING 1 OF THE 2" LAG SCREWS AND 1 OF THE FLAT WASHERS. REPEAT FOR REMAINING 3 BRACES. **DO NOT TIGHTEN!!** 

<u>STEP 5:</u> PLACE THE TABLE TOP ASSEMBLY ONTO THE LEGS SO THE FRAMEWORK FITS INTO THE SLOTS ON EACH TABLE LEG AND THE LEGS ARE ON THE <u>INSIDE</u> OF THE ANGLE IRON SUPPORTS ON THE FRAME. FASTEN THE TABLE TOP ASSEMBLY TO THE LEGS USING 4 OF THE 2" LAG SCREWS AND 4 FLAT WASHERS PER END. **DO NOT TIGHTEN!!** 

**STEP 6:** SQUARE UP THE PICNIC TABLE LEGS WITH THE TOP AND SEATS. TIGHTEN ALL FASTNERS.