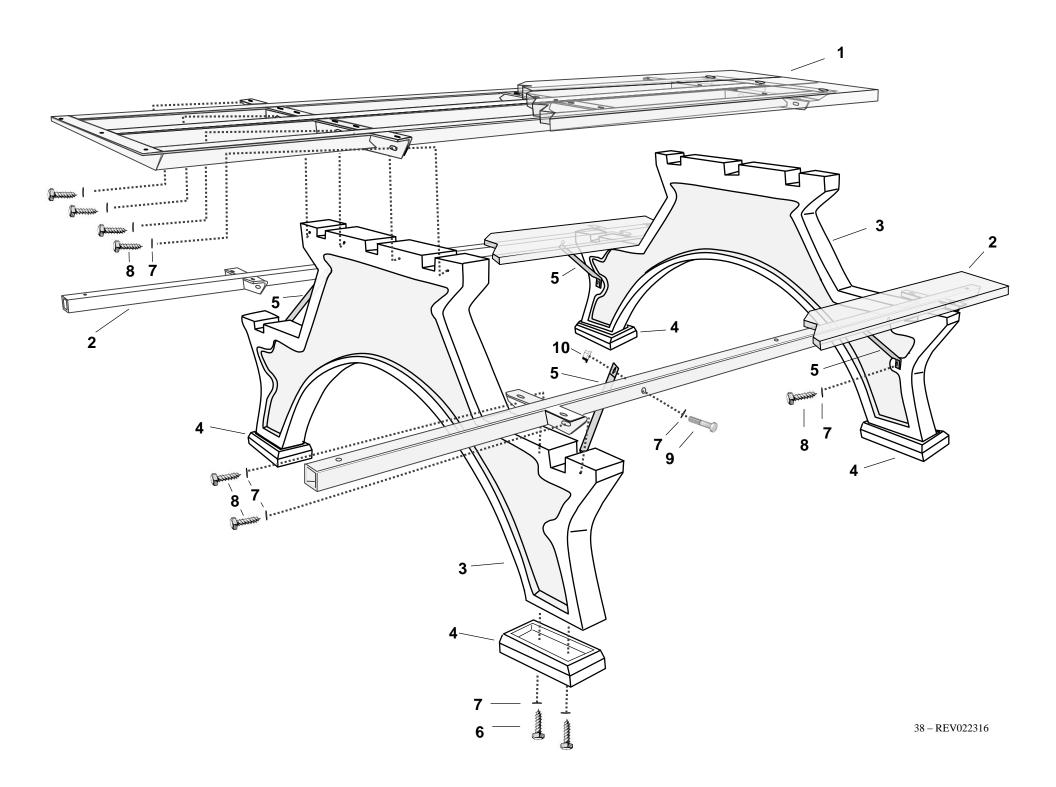

STEP 1: PLACE THE 2 PICNIC TABLE LEGS UPSIDE DOWN ON A FLAT SURFACE. FASTEN 2 RISER BLOCKS ON EACH TABLE LEG USING 4 OF THE 3" LAG SCREWS AND 4 OF THE FLAT WASHERS.

STEP 2: PLACE PICNIC TABLE LEGS WITH RISER BLOCKS UPRIGHT ON FLAT SURFACE, MAKING SURE THE PILOT HOLES NEAR THE TOP OF THE TABLE LEG ARE FACING OUTWARD.

STEP 3: PLACE SEAT ASSEMBLIES ONTO THE LEGS, MAKING SURE THE FRAMEWORK FITS INTO THE SLOTS IN THE TABLE LEGS AND THE LEGS ARE ON THE INSIDE OF THE ANGLE IRON SUPPORTS ON THE FRAME. LINE UP THE HOLES IN THE FRAMEWORK WITH THE HOLES IN THE LEGS. FASTEN LEGS TO FRAMEWORK USING 2 OF THE 2" LAG SCREWS AND 2 FLAT WASHERS PER SEAT ASSEMBLY END.

DO NOT TIGHTEN!!

| REF# | QTY | DESCRIPTION                  |
|------|-----|------------------------------|
| 1    | 1   | TABLE TOP (Assembled)        |
| 2    | 2   | TABLE SEAT (Assembled)       |
| 3    | 2   | PLASTIC TABLE LEGS           |
| 4    | 4   | RISER BLOCKS                 |
| 5    | 4   | 10" DIAGONAL SEAT BRACES     |
|      | H38 | HARDWARE KIT                 |
| 6    | 8   | 3/8" x 3" LAG SCREW          |
| 7    | 32  | 3/8" FLAT WASHER             |
| 8    | 20  | 3/8" X 2" LAG SCREW          |
| 9    | 4   | 3/8" x 2" HEX HEAD CAP SCREW |
| 10   | 4   | 3/8" FLANGE NUT              |

<u>STEP 4:</u> INSTALL THE 4 SHORT DIAGONAL SEAT BRACES. ATTACH BRACE TO THE UNDERSIDE OF THE SEAT ASSEMBLY USING 1 OF THE FLAT WASHERS, 1 OF THE 2" HEX HEAD CAP SCREW AND 1 OF THE FLANGE NUTS. ATTACH BRACE TO THE TABLE LEG USING 1 OF THE 2" LAG SCREWS AND 1 OF THE FLAT WASHERS. REPEAT FOR REMAINING 3 BRACES. **DO NOT TIGHTEN!!** 

<u>STEP 5:</u> PLACE THE TABLE TOP ASSEMBLY ONTO THE LEGS SO THE FRAMEWORK FITS INTO THE SLOTS ON EACH TABLE LEG AND THE LEGS ARE ON THE <u>INSIDE</u> OF THE ANGLE IRON SUPPORTS ON THE FRAME. FASTEN THE TABLE TOP ASSEMBLY TO THE LEGS USING 4 OF THE 2" LAG SCREWS AND 4 FLAT WASHERS PER END. **DO NOT TIGHTEN!!** 

**STEP 6:** SQUARE UP THE PICNIC TABLE LEGS WITH THE TOP AND SEATS. TIGHTEN ALL FASTNERS.

Your 100% recycled plastic picnic table will give you many years of pleasure and pride, knowing that you did your part in keeping plastic waste out of landfills and protecting our environment.