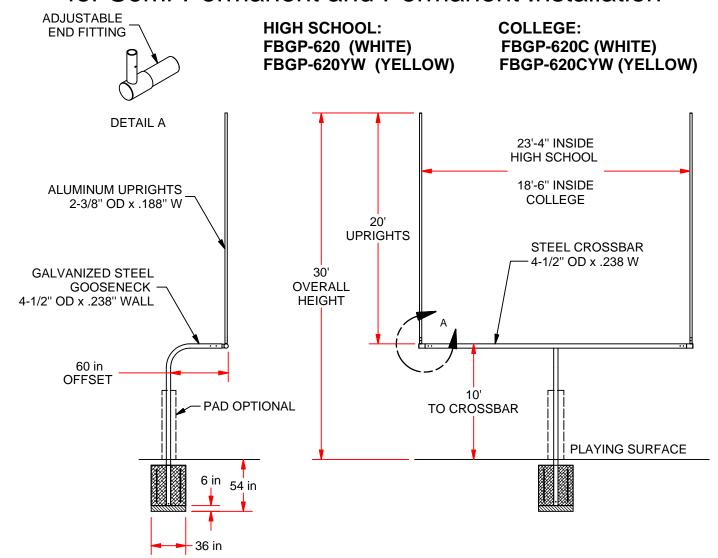

## **FBGP-620 / FBGP-620C**

# 5 ft Offset Steel Football Goal Post for Semi-Permanent and Permanent Installation

#### **FEATURES:**

- MEETS NFHS AND NCAA REGULATIONS
- ALLOWS FOR PRECISE LEVELING OF CROSSBAR AND PLUMBING OF UPRIGHTS
- ZINC PRIMED WITH STANDARD YELLOW OR WHITE POWDER COATED FINISH