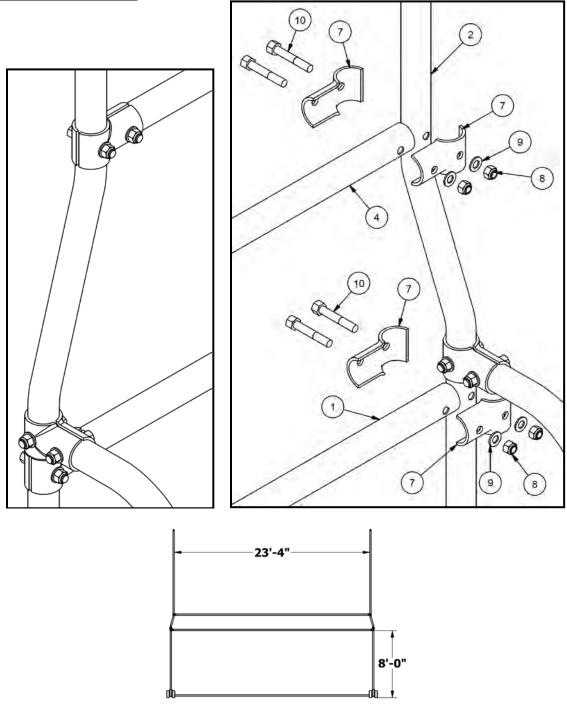

| ITEM | DESCRIPTION                                     | PCG-800 |
|------|-------------------------------------------------|---------|
| 1    | CROSSBAR x 288" LONG                            | 2       |
| 2    | BENT FRONT UPRIGHT                              | 2       |
| 3    | WHEEL WELDMENT                                  | 2       |
| 4    | FOOTBALL CROSSBAR x 280" LONG                   | 1       |
| 5    | BASE BACKSTAY x 120" LONG                       | 2       |
| 6    | BACKSTAY                                        | 2       |
| 7    | 2" PIPE CLAMP                                   | 20      |
| 8    | 1/2"-13 STOVER LOCK NUT                         | 28      |
| 9    | 1/2" SAE FLAT WASHER, ZP                        | 28      |
| 10   | 1/2"-13 x 3" HEX HEAD CAP SCREW, ZP             | 28      |
| 11   | 2" LIGHT CAP                                    | 2       |
| 12   | 2" PLASTIC PLUG                                 | 2       |
| 13   | 10" NO FLAT WHEEL                               | 4       |
| 14   | 5/8" SAE FLAT WASHER, ZP                        | 12      |
| 15   | 5/8"-11 LOCK NUT, ZP                            | 2       |
| 16   | 5/8"-11 x 9-1/2" HEX HEAD CAP SCREW, ZP         | 2       |
| 17   | 5/8" I.D. x 3/4" O.D. x 5/8" LONG BEARING, BRNZ | 4       |
| 18   | #8 x 3/4" HEX HEAD FLANGE SELF DRILL SCREW, ZP  | 4       |
| 19   | SOCCER NET (OPTIONAL IF PURCHASE)               | 1       |
| 20   | 3/4" WIDE WHITE ONE WRAP x 4 YD (IF PURCHASE)   | 1       |
| 21   | WIND STREAMERS (OPTIONAL IF PURCHASE)           | 2       |
|      | · · ·                                           | QTY     |

## Assemble front upright frame:

Assemble wheel:

## Assemble backstay:

Assemble rear frame:

Assemble crossbars: