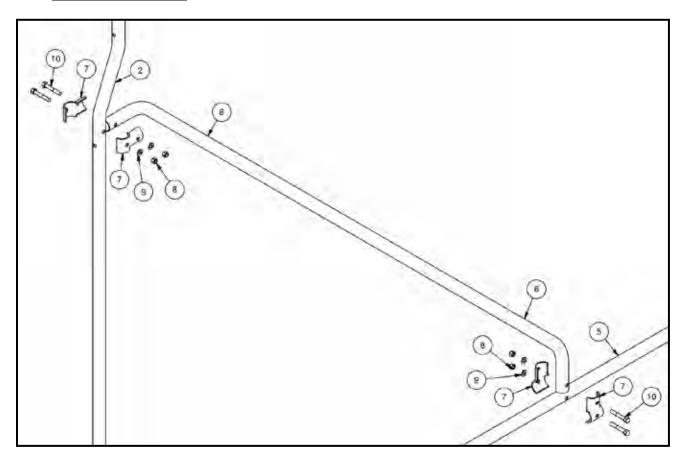

| ITEM | DESCRIPTION                                     | PCG-800 |
|------|-------------------------------------------------|---------|
| 1    | CROSSBAR x 288" LONG                            | 2       |
| 2    | BENT FRONT UPRIGHT                              | 2       |
| 3    | WHEEL WELDMENT                                  | 2       |
| 4    | FOOTBALL CROSSBAR x 280" LONG                   | 1       |
| 5    | BASE BACKSTAY x 120" LONG                       | 2       |
| 6    | BACKSTAY                                        | 2       |
| 7    | 2" PIPE CLAMP                                   | 20      |
| 8    | 1/2"-13 STOVER LOCK NUT                         | 28      |
| 9    | 1/2" SAE FLAT WASHER, ZP                        | 28      |
| 10   | 1/2"-13 x 3" HEX HEAD CAP SCREW, ZP             | 28      |
| 11   | 2" LIGHT CAP                                    | 2       |
| 12   | 2" PLASTIC PLUG                                 | 2       |
| 13   | 10" NO FLAT WHEEL                               | 4       |
| 14   | 5/8" SAE FLAT WASHER, ZP                        | 12      |
| 15   | 5/8"-11 LOCK NUT, ZP                            | 2       |
| 16   | 5/8"-11 x 9-1/2" HEX HEAD CAP SCREW, ZP         | 2       |
| 17   | 5/8" I.D. x 3/4" O.D. x 5/8" LONG BEARING, BRNZ | 4       |
| 18   | #8 x 3/4" HEX HEAD FLANGE SELF DRILL SCREW, ZP  | 4       |
| 19   | SOCCER NET (OPTIONAL IF PURCHASE)               | 1       |
| 20   | 3/4" WIDE WHITE ONE WRAP x 4 YD (IF PURCHASE)   | 1       |
| 21   | WIND STREAMERS (OPTIONAL IF PURCHASE)           | 2       |
|      | · · ·                                           | QTY     |

## Assemble backstay:

Assemble rear frame:

Assemble crossbars:

## **Install soccer net: (Net sold separately)**

- 1. Install the rear backstays into place with each pipe clamp as shown.
- Locate the upper corner of the net. Draping the net over both backstays. Cut the 3/4" wide white one wrap x 4 yard into 9" lengths. Then warp the 9" lengths of net tie along the crossbar.