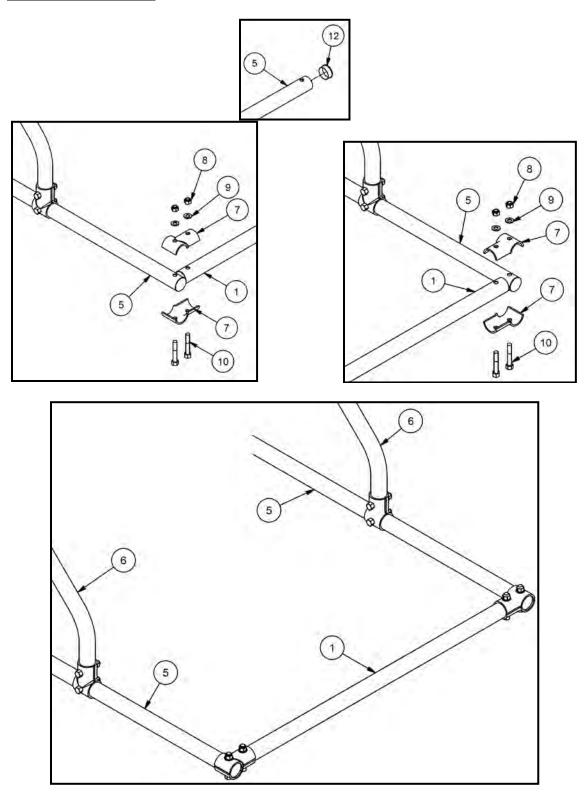

| ITEM | DESCRIPTION                                     | PCG-800 |
|------|-------------------------------------------------|---------|
| 1    | CROSSBAR x 288" LONG                            | 2       |
| 2    | BENT FRONT UPRIGHT                              | 2       |
| 3    | WHEEL WELDMENT                                  | 2       |
| 4    | FOOTBALL CROSSBAR x 280" LONG                   | 1       |
| 5    | BASE BACKSTAY x 120" LONG                       | 2       |
| 6    | BACKSTAY                                        | 2       |
| 7    | 2" PIPE CLAMP                                   | 20      |
| 8    | 1/2"-13 STOVER LOCK NUT                         | 28      |
| 9    | 1/2" SAE FLAT WASHER, ZP                        | 28      |
| 10   | 1/2"-13 x 3" HEX HEAD CAP SCREW, ZP             | 28      |
| 11   | 2" LIGHT CAP                                    | 2       |
| 12   | 2" PLASTIC PLUG                                 | 2       |
| 13   | 10" NO FLAT WHEEL                               | 4       |
| 14   | 5/8" SAE FLAT WASHER, ZP                        | 12      |
| 15   | 5/8"-11 LOCK NUT, ZP                            | 2       |
| 16   | 5/8"-11 x 9-1/2" HEX HEAD CAP SCREW, ZP         | 2       |
| 17   | 5/8" I.D. x 3/4" O.D. x 5/8" LONG BEARING, BRNZ | 4       |
| 18   | #8 x 3/4" HEX HEAD FLANGE SELF DRILL SCREW, ZP  | 4       |
| 19   | SOCCER NET (OPTIONAL IF PURCHASE)               | 1       |
| 20   | 3/4" WIDE WHITE ONE WRAP x 4 YD (IF PURCHASE)   | 1       |
| 21   | WIND STREAMERS (OPTIONAL IF PURCHASE)           | 2       |
|      | · · ·                                           | QTY     |

## Assemble front upright frame:

Assemble wheel:

## Assemble backstay:

Assemble rear frame:

Assemble crossbars:

## **Install soccer net: (Net sold separately)**

- 1. Install the rear backstays into place with each pipe clamp as shown.
- Locate the upper corner of the net. Draping the net over both backstays. Cut the 3/4" wide white one wrap x 4 yard into 9" lengths. Then warp the 9" lengths of net tie along the crossbar.