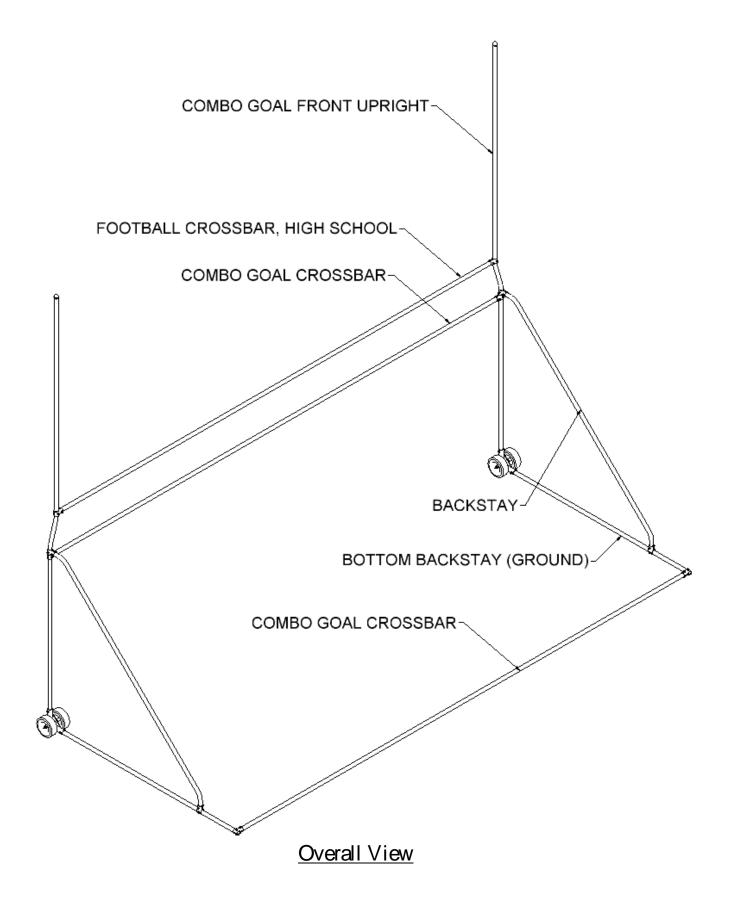

## Assemble front upright frame:

Assemble wheel:

## Assemble backstay:

Assemble rear frame:

Assemble crossbars: