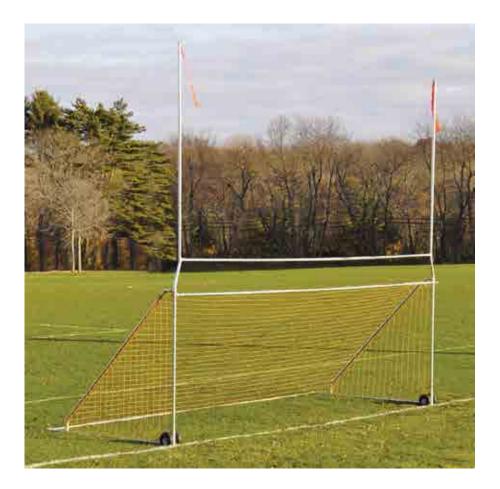

# --- PCG-800 ---(PORTABLE PRACTICE FOOTBALL / SOCCER GOAL) Installation Instructions

## **Install soccer net: (Net sold separately)**

- 1. Install the rear backstays into place with each pipe clamp as shown.
- Locate the upper corner of the net. Draping the net over both backstays. Cut the 3/4" wide white one wrap x 4 yard into 9" lengths. Then warp the 9" lengths of net tie along the crossbar.