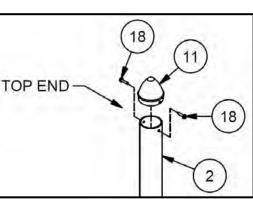

| ITEM | DESCRIPTION                                     | PCG-800 |
|------|-------------------------------------------------|---------|
| 1    | CROSSBAR x 288" LONG                            | 2       |
| 2    | BENT FRONT UPRIGHT                              | 2       |
| 3    | WHEEL WELDMENT                                  | 2       |
| 4    | FOOTBALL CROSSBAR x 280" LONG                   | 1       |
| 5    | BASE BACKSTAY x 120" LONG                       | 2       |
| 6    | BACKSTAY                                        | 2       |
| 7    | 2" PIPE CLAMP                                   | 20      |
| 8    | 1/2"-13 STOVER LOCK NUT                         | 28      |
| 9    | 1/2" SAE FLAT WASHER, ZP                        | 28      |
| 10   | 1/2"-13 x 3" HEX HEAD CAP SCREW, ZP             | 28      |
| 11   | 2" LIGHT CAP                                    | 2       |
| 12   | 2" PLASTIC PLUG                                 | 2       |
| 13   | 10" NO FLAT WHEEL                               | 4       |
| 14   | 5/8" SAE FLAT WASHER, ZP                        | 12      |
| 15   | 5/8"-11 LOCK NUT, ZP                            | 2       |
| 16   | 5/8"-11 x 9-1/2" HEX HEAD CAP SCREW, ZP         | 2       |
| 17   | 5/8" I.D. x 3/4" O.D. x 5/8" LONG BEARING, BRNZ | 4       |
| 18   | #8 x 3/4" HEX HEAD FLANGE SELF DRILL SCREW, ZP  | 4       |
| 19   | SOCCER NET (OPTIONAL IF PURCHASE)               | 1       |
| 20   | 3/4" WIDE WHITE ONE WRAP x 4 YD (IF PURCHASE)   | 1       |
| 21   | WIND STREAMERS (OPTIONAL IF PURCHASE)           | 2       |
|      | · · ·                                           | QTY     |

## Assemble front upright frame:

Assemble wheel: