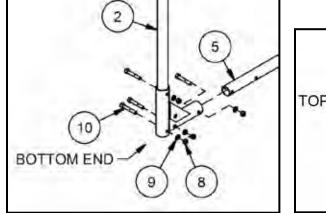

| ITEM | DESCRIPTION                                     | PCG-800 |
|------|-------------------------------------------------|---------|
| 1    | CROSSBAR x 288" LONG                            | 2       |
| 2    | BENT FRONT UPRIGHT                              | 2       |
| 3    | WHEEL WELDMENT                                  | 2       |
| 4    | FOOTBALL CROSSBAR x 280" LONG                   | 1       |
| 5    | BASE BACKSTAY x 120" LONG                       | 2       |
| 6    | BACKSTAY                                        | 2       |
| 7    | 2" PIPE CLAMP                                   | 20      |
| 8    | 1/2"-13 STOVER LOCK NUT                         | 28      |
| 9    | 1/2" SAE FLAT WASHER, ZP                        | 28      |
| 10   | 1/2"-13 x 3" HEX HEAD CAP SCREW, ZP             | 28      |
| 11   | 2" LIGHT CAP                                    | 2       |
| 12   | 2" PLASTIC PLUG                                 | 2       |
| 13   | 10" NO FLAT WHEEL                               | 4       |
| 14   | 5/8" SAE FLAT WASHER, ZP                        | 12      |
| 15   | 5/8"-11 LOCK NUT, ZP                            | 2       |
| 16   | 5/8"-11 x 9-1/2" HEX HEAD CAP SCREW, ZP         | 2       |
| 17   | 5/8" I.D. x 3/4" O.D. x 5/8" LONG BEARING, BRNZ | 4       |
| 18   | #8 x 3/4" HEX HEAD FLANGE SELF DRILL SCREW, ZP  | 4       |
| 19   | SOCCER NET (OPTIONAL IF PURCHASE)               | 1       |
| 20   | 3/4" WIDE WHITE ONE WRAP x 4 YD (IF PURCHASE)   | 1       |
| 21   | WIND STREAMERS (OPTIONAL IF PURCHASE)           | 2       |
|      | · · ·                                           | QTY     |

## Assemble front upright frame:

Assemble wheel: