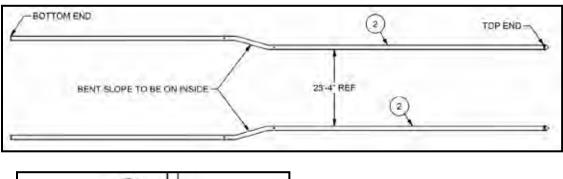

| ITEM | DESCRIPTION                                     | PCG-800 |
|------|-------------------------------------------------|---------|
| 1    | CROSSBAR x 288" LONG                            | 2       |
| 2    | BENT FRONT UPRIGHT                              | 2       |
| 3    | WHEEL WELDMENT                                  | 2       |
| 4    | FOOTBALL CROSSBAR x 280" LONG                   | 1       |
| 5    | BASE BACKSTAY x 120" LONG                       | 2       |
| 6    | BACKSTAY                                        | 2       |
| 7    | 2" PIPE CLAMP                                   | 20      |
| 8    | 1/2"-13 STOVER LOCK NUT                         | 28      |
| 9    | 1/2" SAE FLAT WASHER, ZP                        | 28      |
| 10   | 1/2"-13 x 3" HEX HEAD CAP SCREW, ZP             | 28      |
| 11   | 2" LIGHT CAP                                    | 2       |
| 12   | 2" PLASTIC PLUG                                 | 2       |
| 13   | 10" NO FLAT WHEEL                               | 4       |
| 14   | 5/8" SAE FLAT WASHER, ZP                        | 12      |
| 15   | 5/8"-11 LOCK NUT, ZP                            | 2       |
| 16   | 5/8"-11 x 9-1/2" HEX HEAD CAP SCREW, ZP         | 2       |
| 17   | 5/8" I.D. x 3/4" O.D. x 5/8" LONG BEARING, BRNZ | 4       |
| 18   | #8 x 3/4" HEX HEAD FLANGE SELF DRILL SCREW, ZP  | 4       |
| 19   | SOCCER NET (OPTIONAL IF PURCHASE)               | 1       |
| 20   | 3/4" WIDE WHITE ONE WRAP x 4 YD (IF PURCHASE)   | 1       |
| 21   | WIND STREAMERS (OPTIONAL IF PURCHASE)           | 2       |
|      | · · ·                                           | QTY     |

## Assemble front upright frame:

Assemble wheel: