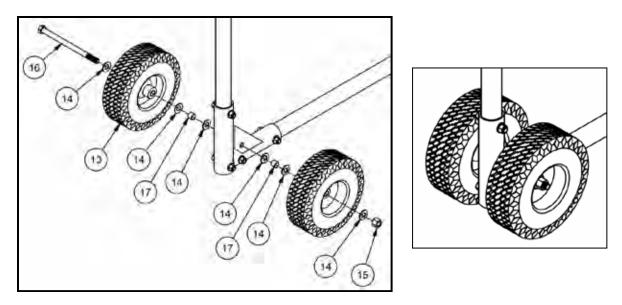

| ITEM | DESCRIPTION                                     | PCG-800 |
|------|-------------------------------------------------|---------|
| 1    | CROSSBAR x 288" LONG                            | 2       |
| 2    | BENT FRONT UPRIGHT                              | 2       |
| 3    | WHEEL WELDMENT                                  | 2       |
| 4    | FOOTBALL CROSSBAR x 280" LONG                   | 1       |
| 5    | BASE BACKSTAY x 120" LONG                       | 2       |
| 6    | BACKSTAY                                        | 2       |
| 7    | 2" PIPE CLAMP                                   | 20      |
| 8    | 1/2"-13 STOVER LOCK NUT                         | 28      |
| 9    | 1/2" SAE FLAT WASHER, ZP                        | 28      |
| 10   | 1/2"-13 x 3" HEX HEAD CAP SCREW, ZP             | 28      |
| 11   | 2" LIGHT CAP                                    | 2       |
| 12   | 2" PLASTIC PLUG                                 | 2       |
| 13   | 10" NO FLAT WHEEL                               | 4       |
| 14   | 5/8" SAE FLAT WASHER, ZP                        | 12      |
| 15   | 5/8"-11 LOCK NUT, ZP                            | 2       |
| 16   | 5/8"-11 x 9-1/2" HEX HEAD CAP SCREW, ZP         | 2       |
| 17   | 5/8" I.D. x 3/4" O.D. x 5/8" LONG BEARING, BRNZ | 4       |
| 18   | #8 x 3/4" HEX HEAD FLANGE SELF DRILL SCREW, ZP  | 4       |
| 19   | SOCCER NET (OPTIONAL IF PURCHASE)               | 1       |
| 20   | 3/4" WIDE WHITE ONE WRAP x 4 YD (IF PURCHASE)   | 1       |
| 21   | WIND STREAMERS (OPTIONAL IF PURCHASE)           | 2       |
|      | · · ·                                           | QTY     |

## Assemble front upright frame:

Assemble wheel: