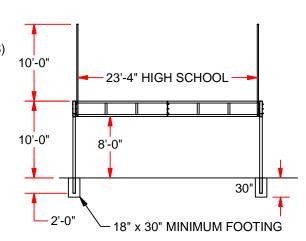

- SEMI PERMANENT, OFFICIAL SOCCER GOAL AND FOOTBALL GOAL
- SOCCER GOAL IS 8' HIGH x 24' WIDE (NETS SOLD SEPARATELY)
- MEETS NFSHSA & NCAA SPECIFICATIONS
- ADJUSTABLE HIGH SCHOOL / COLLEGIATE FOOTBALL UPRIGHTS
- WELDED LADDER STYLE CROSSBAR
- FINISH IS TOUGH DURABLE WHITE POWDER COAT OVER ZINC RICH PRIMER
- REMOVABLE BACKSTAYS ARE MADE OF 1.66" OD GALVANIZED STEEL TUBING
- INCLUDES "MONEY CLIP" STYLE NET ATTACHMENT FOR SOCCER GOAL NET (NETS SOLD SEPARATELY)