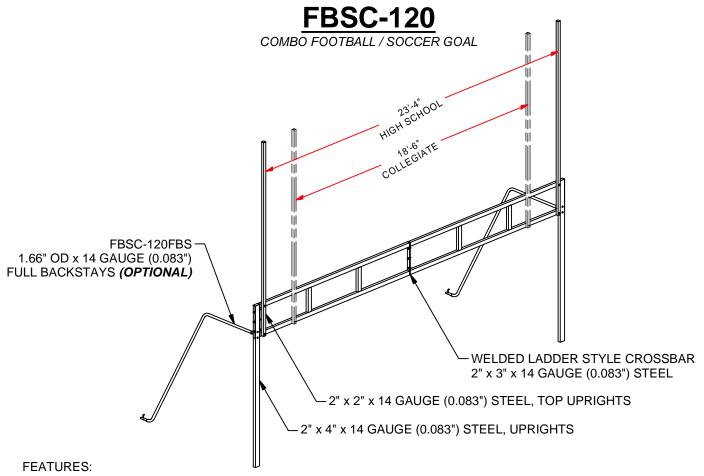

- SEMI PERMANENT, OFFICIAL SOCCER GOAL AND FOOTBALL GOAL
- SOCCER GOAL IS 8' HIGH x 24' WIDE (NETS SOLD SEPARATELY)
- MEETS NFSHSA & NCAA SPECIFICATIONS
- ADJUSTABLE HIGH SCHOOL / COLLEGIATE FOOTBALL UPRIGHTS
- WELDED LADDER STYLE CROSSBAR
- FINISH IS TOUGH DURABLE WHITE POWDER COAT OVER ZINC RICH PRIMER
- REMOVABLE BACKSTAYS ARE MADE OF 1.66" OD GALVANIZED STEEL TUBING
- INCLUDES "MONEY CLIP" STYLE NET ATTACHMENT FOR SOCCER GOAL NET (NETS SOLD SEPARATELY)

## **OPTIONAL:**

- GROUND SLEEVES (SGP-722G)
- EUROPEAN BACKSTAYS (FBSC-120EBS)
- FULL BACKSTAYS (FBSC-120FBS)
- NET WITHOUT BACKSTAYS (SEYL-24NHP)
- NET WITH BACKSTAYS (OFFICIAL SIZE 8' x 24' x 4' x 10' NETS)