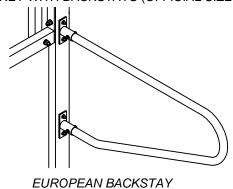

## **OPTIONAL:**

- GROUND SLEEVES (SGP-722G)
- EUROPEAN BACKSTAYS (FBSC-120EBS)
- FULL BACKSTAYS (FBSC-120FBS)
- NET WITHOUT BACKSTAYS (SEYL-24NHP)
- NET WITH BACKSTAYS (OFFICIAL SIZE 8' x 24' x 4' x 10' NETS)