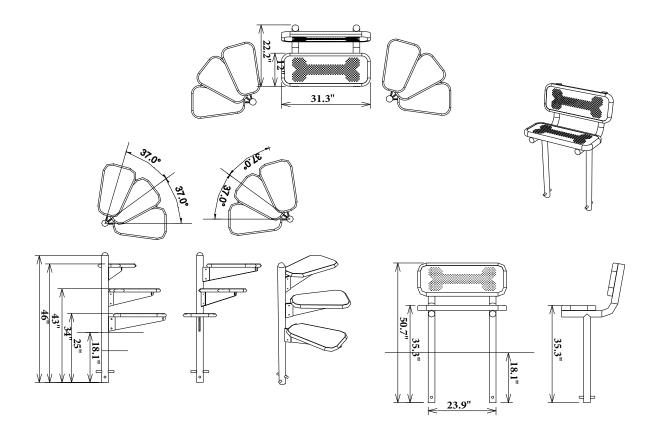

# Installer's Reference



## Me and My Pal Bench

Models BAR70080 Fand BAR70080S

#### **Know What's Below**

As with all projects involving digging, start by knowing what is in the ground below. Underground utilities may include cable, electric, sprinklers, sewer, water, telecommunications, drainage pipes and sprinklers. You can usually accomplish this with one phone call (Dial 811) to your state's underground utility service.

### **Conduct an Inventory**

Begin installation with of hardware and parts, assuring everything you need is onsite when you begin.





- 1. TAMPER RESISTANT TORX-BOLT, M10x30 (8) 2. FLAT WASHER, M10 (16) 3.LOCK NUT, M10 (8)





- 1. TAMPER RESISTANT TORX-BOLT, M10x30 (6)
- 2. FLAT WASHER, M10 (12) 3.LOCK NUT, M10 (6)

# Installer's Reference



## Me and My Pal Bench

Models BAR70080 Fand BAR70080S

#### **Know What's Below**

As with all projects involving digging, start by knowing what is in the ground below. Underground utilities may include cable, electric, sprinklers, sewer, water, telecommunications, drainage pipes and sprinklers. You can usually accomplish this with one phone call (Dial 811) to your state's underground utility service.

### **Conduct an Inventory**

Begin installation with of hardware and parts, assuring everything you need is onsite when you begin.