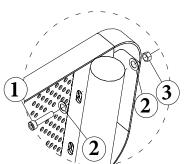

### **Conduct an Inventory**

Begin installation with of hardware and parts, assuring everything you need is onsite when you begin.

- 1. TAMPER RESISTANT TORX-BOLT, M10x30 (8) 2. FLAT WASHER, M10 (16) 3.LOCK NUT, M10 (8)

- 1. TAMPER RESISTANT TORX-BOLT, M10x30 (6)
- 2. FLAT WASHER, M10 (12) 3.LOCK NUT, M10 (6)