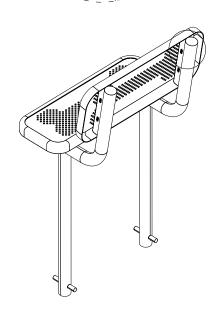

### **Conduct an Inventory**

Begin installation with of hardware and parts, assuring everything you need is onsite when you begin.

- 1. TAMPER RESISTANT TORX-BOLT, M10x30 (8) 2. FLAT WASHER, M10 (16) 3.LOCK NUT, M10 (8)

- 1. TAMPER RESISTANT TORX-BOLT, M10x30 (6)
- 2. FLAT WASHER, M10 (12) 3.LOCK NUT, M10 (6)