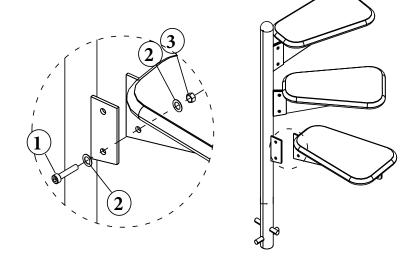

### **Conduct an Inventory**

Begin installation with of hardware and parts, assuring everything you need is onsite when you begin.

- 1. TAMPER RESISTANT TORX-BOLT, M10x30 (8) 2. FLAT WASHER, M10 (16) 3.LOCK NUT, M10 (8)

- 1. TAMPER RESISTANT TORX-BOLT, M10x30 (6)
- 2. FLAT WASHER, M10 (12) 3.LOCK NUT, M10 (6)