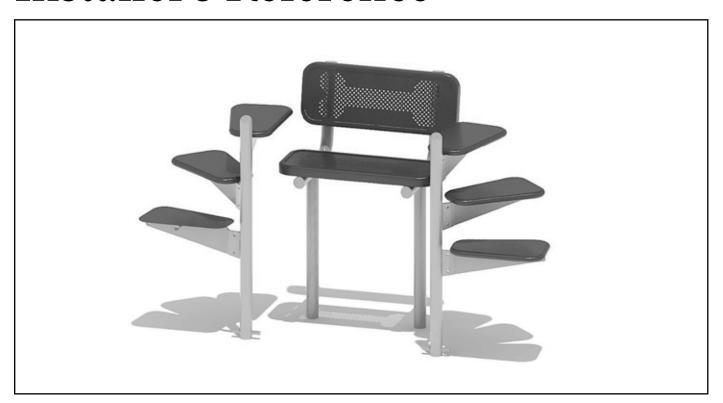

# Installer's Reference



## Me and My Pal Bench

Models BAR70080 Fand BAR70080S

#### **Know What's Below**

As with all projects involving digging, start by knowing what is in the ground below. Underground utilities may include cable, electric, sprinklers, sewer, water, telecommunications, drainage pipes and sprinklers. You can usually accomplish this with one phone call (Dial 811) to your state's underground utility service.

### **Conduct an Inventory**

Begin installation with of hardware and parts, assuring everything you need is onsite when you begin.





- 1. TAMPER RESISTANT TORX-BOLT, M10x30 (8) 2. FLAT WASHER, M10 (16) 3.LOCK NUT, M10 (8)





- 1. TAMPER RESISTANT TORX-BOLT, M10x30 (6)
- 2. FLAT WASHER, M10 (12) 3.LOCK NUT, M10 (6)

# Installer's Reference



## Me and My Pal Bench

Models BAR70080 F