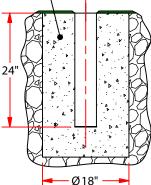

## **FEATURES:**

- -8' x 24' x 10' x 4' (SOCCER GOAL DIMENSIONS)
- 23'-4" x 10' (HIGH SCHOOL FOOTBALL DIMENSIONS)
- MAIN SOCCER UPRIGHTS & CROSSBAR ARE 4" O.D. ROUND EXTRUDED ALUMINUM.
- FEATURING OUR EASY TRACK NET ATTACHMENT SYSTEM.
- REINFORCED CORNERS FOR EXT RA STRENGTH & DURABILITY.
- REMOVABLE SOCCER BACKSTAYS ARE 2" O.D.
- 10" LONG TOP FOOTBALL UPRIGHTS ARE 2-3/8" ALUMINUM.
- TOUGH POWDER COATED WHITE FINISH.
- MEETS NFSHSA & NCAA SPECIFICATIONS.
- DESIGNED FOR PERMANENT OR SEMI-PERMANENT INSTALLATION.
- OPTIONAL PADDING AND GROUND SLEEVES FOR SEMI-PERMANENT INSTALLATION. (AVAILABLE SEPARATELY)
- BACKSTAYS AVAILABLE IN EUROPEAN OR STANDARD WITH GROUND ANCHOR.