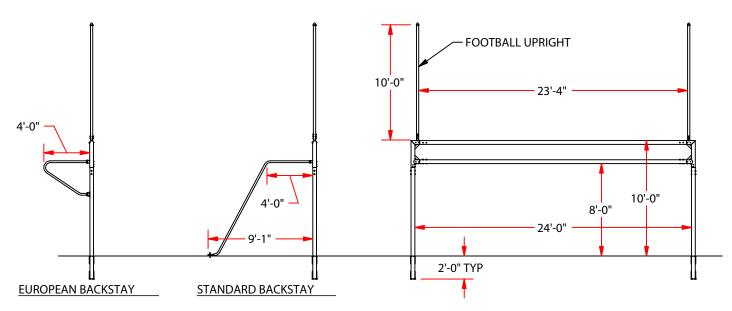

## FBSC-240 / FBSC-240EB OFFICIAL SOCCER / FOOTBALL GOAL

## **FEATURES:**

- -8' x 24' x 10' x 4' (SOCCER GOAL DIMENSIONS)
- 23'-4" x 10' (HIGH SCHOOL FOOTBALL DIMENSIONS)
- MAIN SOCCER UPRIGHTS & CROSSBAR ARE 4" O.D. ROUND EXTRUDED ALUMINUM.
- FEATURING OUR EASY TRACK NET ATTACHMENT SYSTEM.
- REINFORCED CORNERS FOR EXT RA STRENGTH & DURABILITY.
- REMOVABLE SOCCER BACKSTAYS ARE 2" O.D.
- 10" LONG TOP FOOTBALL UPRIGHTS ARE 2-3/8" ALUMINUM.
- TOUGH POWDER COATED WHITE FINISH.
- MEETS NFSHSA & NCAA SPECIFICATIONS.
- DESIGNED FOR PERMANENT OR SEMI-PERMANENT INSTALLATION.
- OPTIONAL PADDING AND GROUND SLEEVES FOR SEMI-PERMANENT INSTALLATION. (AVAILABLE SEPARATELY)
- BACKSTAYS AVAILABLE IN EUROPEAN OR STANDARD WITH GROUND ANCHOR.