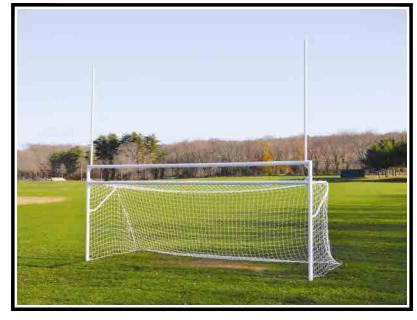

## FBSC-240 / FBSC-240EB OFFICIAL SOCCER / FOOTBALL GOAL

## **FEATURES:**

- -8' x 24' x 10' x 4' (SOCCER GOAL DIMENSIONS)
- 23'-4" x 10' (HIGH SCHOOL FOOTBALL DIMENSIONS)
- MAIN SOCCER UPRIGHTS & CROSSBAR ARE 4" O.D. ROUND EXTRUDED ALUMINUM.
- FEATURING OUR EASY TRACK NET ATTACHMENT SYSTEM.
- REINFORCED CORNERS FOR EXT RA STRENGTH & DURABILITY.
- REMOVABLE SOCCER BACKSTAYS ARE 2" O.D.
- 10" LONG TOP FOOTBALL UPRIGHTS ARE 2-3/8" ALUMINUM.
- TOUGH POWDER COATED WHITE FINISH.
- MEETS NFSHSA & NCAA SPECIFICATIONS.
- DESIGNED FOR PERMANENT OR SEMI-PERMANENT INSTALLATION.
- OPTIONAL PADDING AND GROUND SLEEVES FOR SEMI-PERMANENT INSTALLATION. (AVAILABLE SEPARATELY)
- BACKSTAYS AVAILABLE IN EUROPEAN OR STANDARD WITH GROUND ANCHOR.