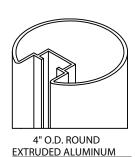

## **FEATURES:**

- -8' x 24' x 10' x 4' (SOCCER GOAL DIMENSIONS)
- 23'-4" x 10' (HIGH SCHOOL FOOTBALL DIMENSIONS)
- MAIN SOCCER UPRIGHTS & CROSSBAR ARE 4" O.D. ROUND EXTRUDED ALUMINUM.
- FEATURING OUR EASY TRACK NET ATTACHMENT SYSTEM.
- REINFORCED CORNERS FOR EXT RA STRENGTH & DURABILITY.
- REMOVABLE SOCCER BACKSTAYS ARE 2" O.D.
- 10" LONG TOP FOOTBALL UPRIGHTS ARE 2-3/8" ALUMINUM.
- TOUGH POWDER COATED WHITE FINISH.
- MEETS NFSHSA & NCAA SPECIFICATIONS.
- DESIGNED FOR PERMANENT OR SEMI-PERMANENT INSTALLATION.
- OPTIONAL PADDING AND GROUND SLEEVES FOR SEMI-PERMANENT INSTALLATION. (AVAILABLE SEPARATELY)
- BACKSTAYS AVAILABLE IN EUROPEAN OR STANDARD WITH GROUND ANCHOR.