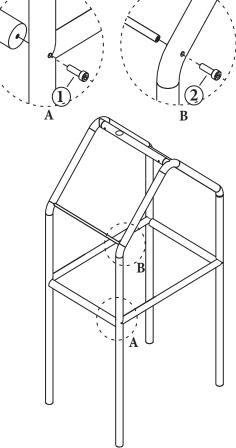

## ASSEMBLE FRAME

- 1. TAMPER RESISTANT TORX BOLT, M10x80 (4) 2. TAMPER RESISTANT TORX BOLT, M8x80 (6)