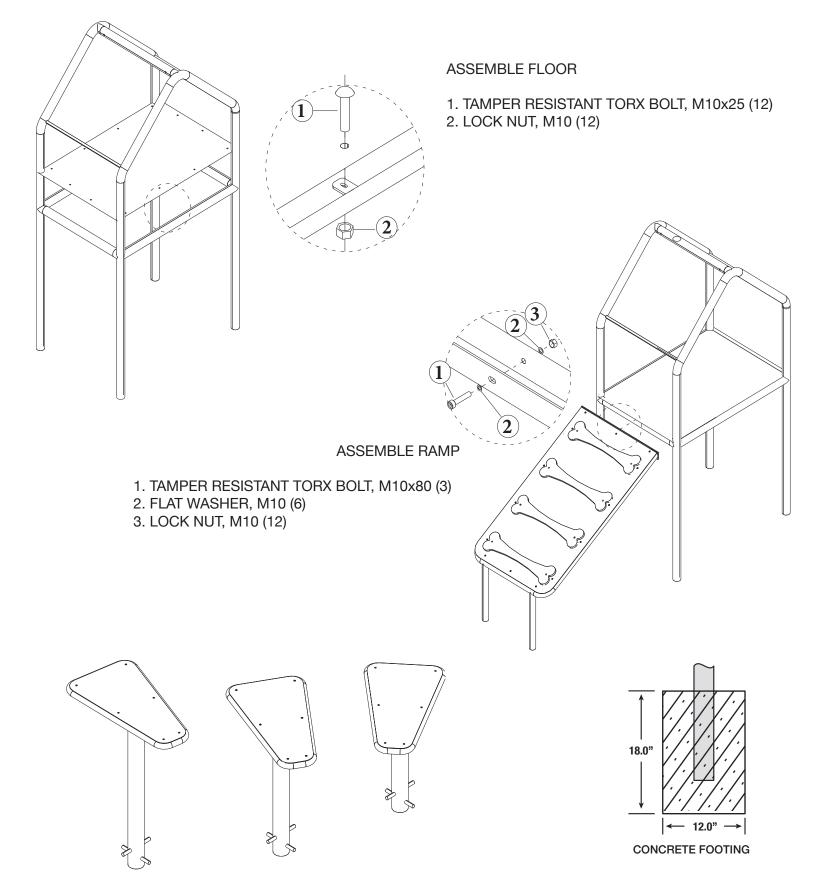

### **Conduct an Inventory**

Begin installation with of hardware and parts, assuring everything you need is onsite when you begin.

## ASSEMBLE FRAME

- 1. TAMPER RESISTANT TORX BOLT, M10x80 (4) 2. TAMPER RESISTANT TORX BOLT, M8x80 (6)