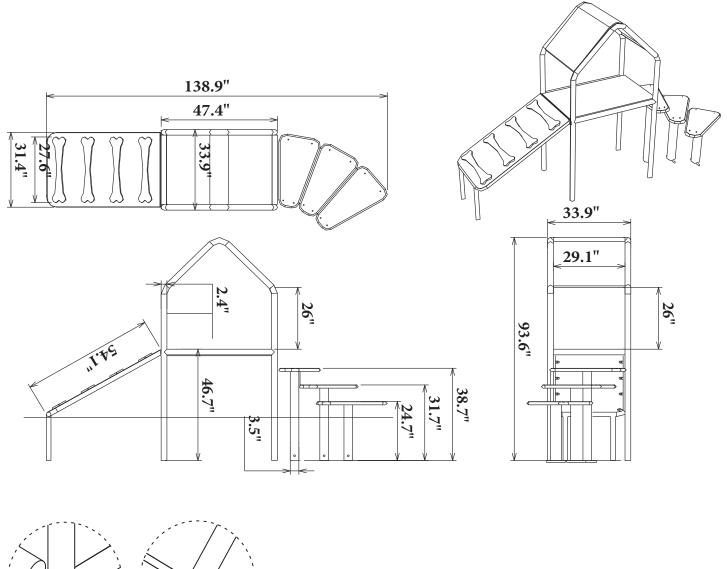

# Installer's Reference



# **Canine Condo**

Models BAR700100F and BAR700100S

#### **Know What's Below**

As with all projects involving digging, start by knowing what is in the ground below. Underground utilities may include cable, electric, sprinklers, sewer, water, telecommunications, drainage pipes and sprinklers. You can usually accomplish this with one phone call (Dial 811) to your state's underground utility service.

### **Conduct an Inventory**

Begin installation with of hardware and parts, assuring everything you need is onsite when you begin.





## ASSEMBLE FRAME

- 1. TAMPER RESISTANT TORX BOLT, M10x80 (4) 2. TAMPER RESISTANT TORX BOLT, M8x80 (6)