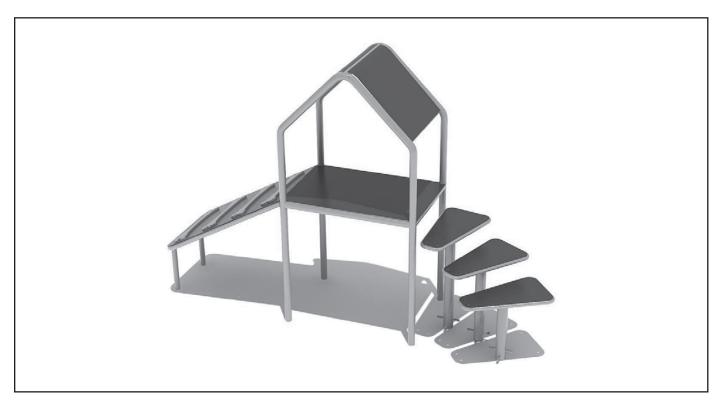

# Installer's Reference



# **Canine Condo**

Models BAR700100F and BAR700100S

#### **Know What's Below**

As with all projects involving digging, start by knowing what is in the ground below. Underground utilities may include cable, electric, sprinklers, sewer, water, telecommunications, drainage pipes and sprinklers. You can usually accomplish this with one phone call (Dial 811) to your state's underground utility service.

### **Conduct an Inventory**

Begin installation with of hardware and parts, assuring everything you need is onsite when you begin.





## ASSEMBLE FRAME

- 1. TAMPER RESISTANT TORX BOLT, M10x80 (4) 2. TAMPER RESISTANT TORX BOLT, M8x80 (6)