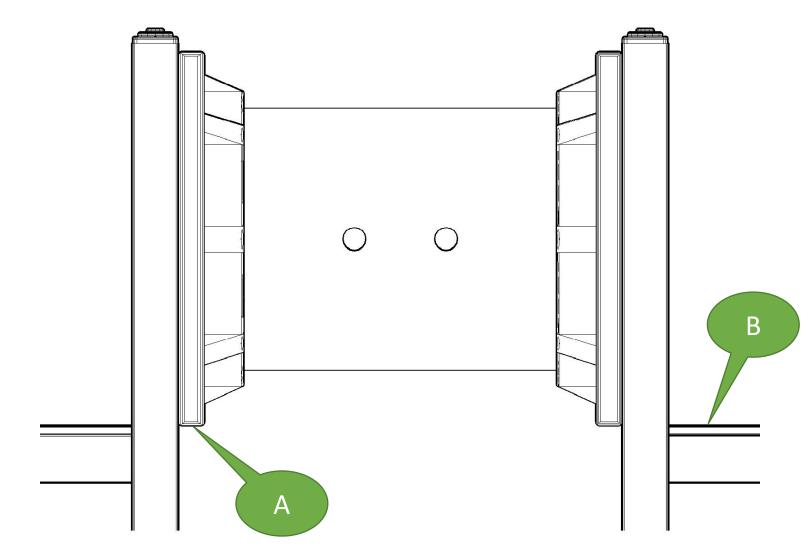

To ensure proper placement of the tunnel before fastening make sure that the flat side of the bottom of the tunnel panel (A) is installed within a 1'' + /- from the top of the deck platform (B).

Once the tunnel is lined up properly, pre-drill through the plastic tunnel, at the approximate locations marked below with a 3/16" bit, and into the post. Then fasten a total of (12) 5" RSS SS Screws with washer (3 per side) through the same locations on the crawl tunnel panel and into the 6x6 post.