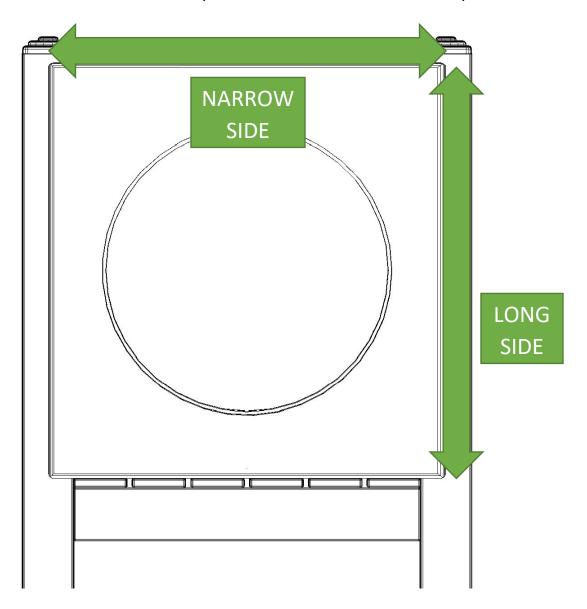

# IMPORTANT!

The crawl tunnel you are about to install may look the same either way you rotate, but <u>there is a difference!</u> Measure both sides of your crawl tunnel panel to ensure which side is narrow and which side is the long. The long side of the panel must be installed parallel to the upright posts. The narrow side will run parallel to the surface of the deck platform.