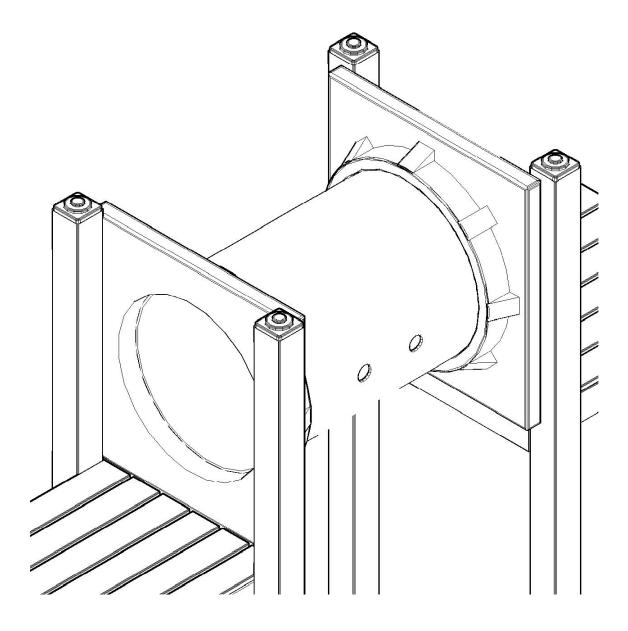

# **Crawl Tunnel Assembly**

When installing a crawl tunnel please reference the play structure footer drawings for proper footing dimensions associate with the kind of tunnel you are installing. All crawl tunnels whether straight, curved, or inclined, fasten in the exact same manner and this installation can be used as reference for your particular tunnel.

To ensure proper placement of the tunnel before fastening make sure that the flat side of the bottom of the tunnel panel (A) is installed within a 1'' + /- from the top of the deck platform (B).

Once the tunnel is lined up properly, pre-drill through the plastic tunnel, at the approximate locations marked below with a 3/16" bit, and into the post. Then fasten a total of (12) 5" RSS SS Screws with washer (3 per side) through the same locations on the crawl tunnel panel and into the 6x6 post.