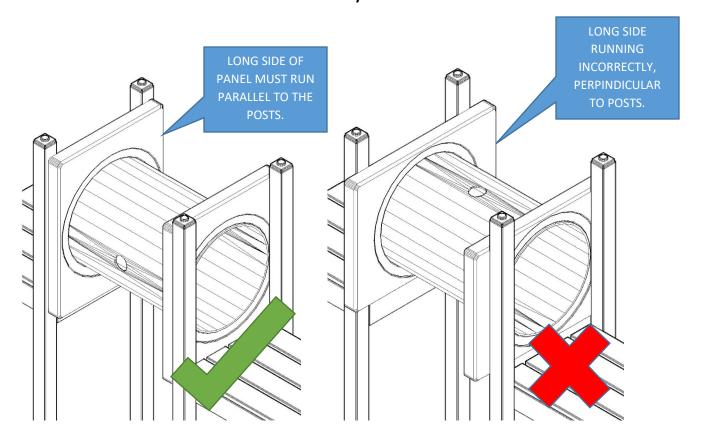

# IMPORTANT!

The crawl tunnel you are about to install may look the same either way you rotate, but <u>there is a difference!</u> Measure both sides of your crawl tunnel panel to ensure which side is narrow and which side is the long. The long side of the panel must be installed parallel to the upright posts. The narrow side will run parallel to the surface of the deck platform.

### **ValuMax Tunnel Assembly**

The ValuMax Tunnel has the same installation process as the previous pages indicate. However, careful notice should be taken of the orientation of the tunnel panel. See the diagram below for proper assembly.