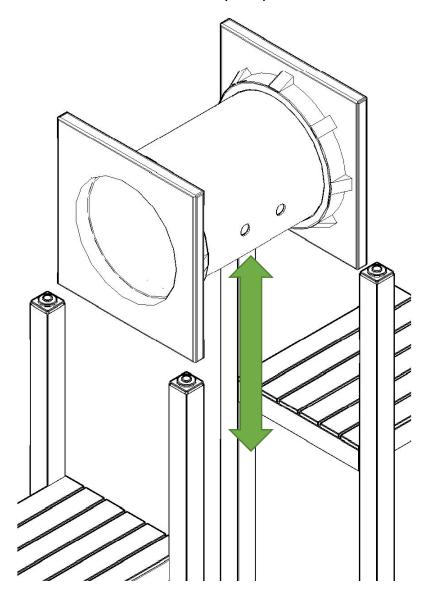

To ensure proper placement of the tunnel before fastening make sure that the flat side of the bottom of the tunnel panel (A) is installed within a 1'' + /- from the top of the deck platform (B).

Once the tunnel is lined up properly, pre-drill through the plastic tunnel, at the approximate locations marked below with a 3/16" bit, and into the post. Then fasten a total of (12) 5" RSS SS Screws with washer (3 per side) through the same locations on the crawl tunnel panel and into the 6x6 post.