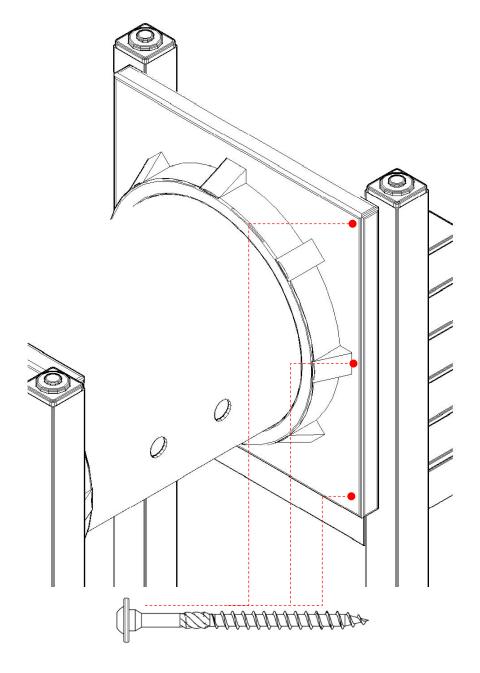

To ensure proper placement of the tunnel before fastening make sure that the flat side of the bottom of the tunnel panel (A) is installed within a 1'' + /- from the top of the deck platform (B).

Once the tunnel is lined up properly, pre-drill through the plastic tunnel, at the approximate locations marked below with a 3/16" bit, and into the post. Then fasten a total of (12) 5" RSS SS Screws with washer (3 per side) through the same locations on the crawl tunnel panel and into the 6x6 post.