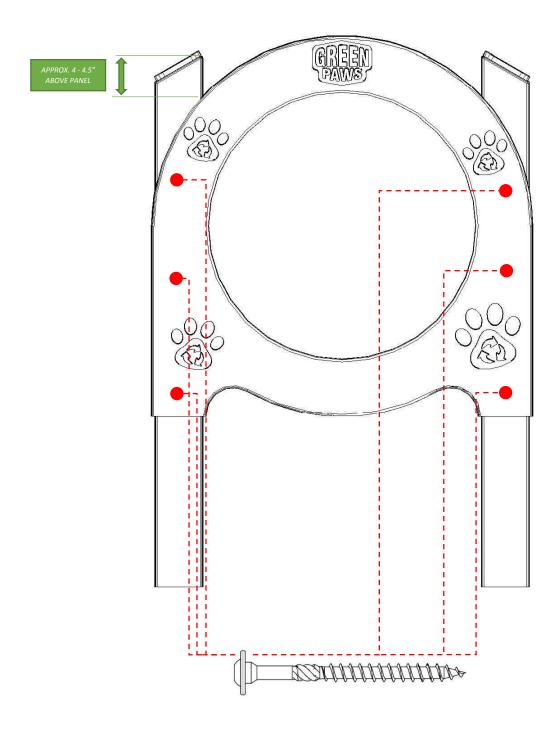

## **Single Dog Crawl Assembly (Contd.)**

Once the posts are in place proceed to fasten (12) 5/16" x 2-1/2" RSS SS Screws (3 per side) in the pre-drilled locations shown below. The installation is now complete!