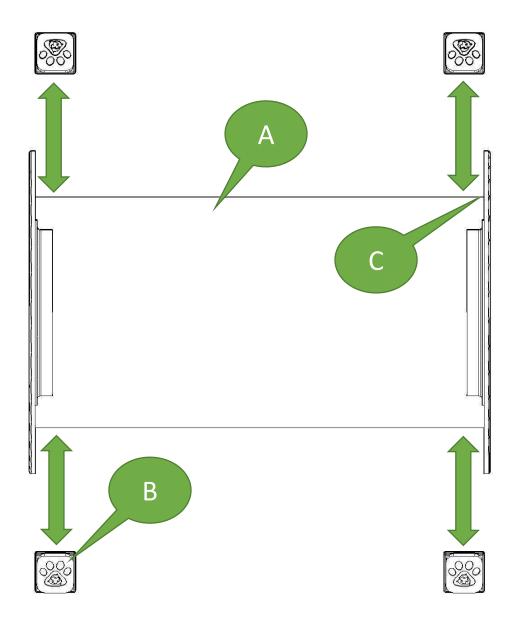

## **Single Dog Crawl Assembly (Contd.)**

Please reference the footer drawing provided for the hole placement of the item(s) below. We recommend you dig your footer holes prior to the assembly of your equipment to aid in the ease of installation. Locate the Single Dog Crawl Tunnel (A) and the 59" Posts (B) and align them to the 4 inside corners(C) of Single Dog Crawl Tunnel.

## **Single Dog Crawl Assembly (Contd.)**

The positioning of the posts should be such that two sides of the post rest against the outside of the tunnel and the inside of the HDPE Panel as shown below.