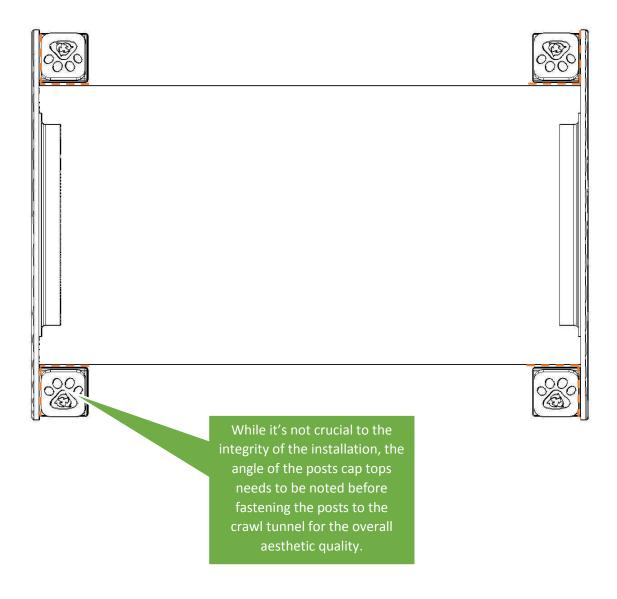

## **Single Dog Crawl Assembly (Contd.)**

Once the posts are in place proceed to fasten (12) 5/16" x 2-1/2" RSS SS Screws (3 per side) in the pre-drilled locations shown below. The installation is now complete!