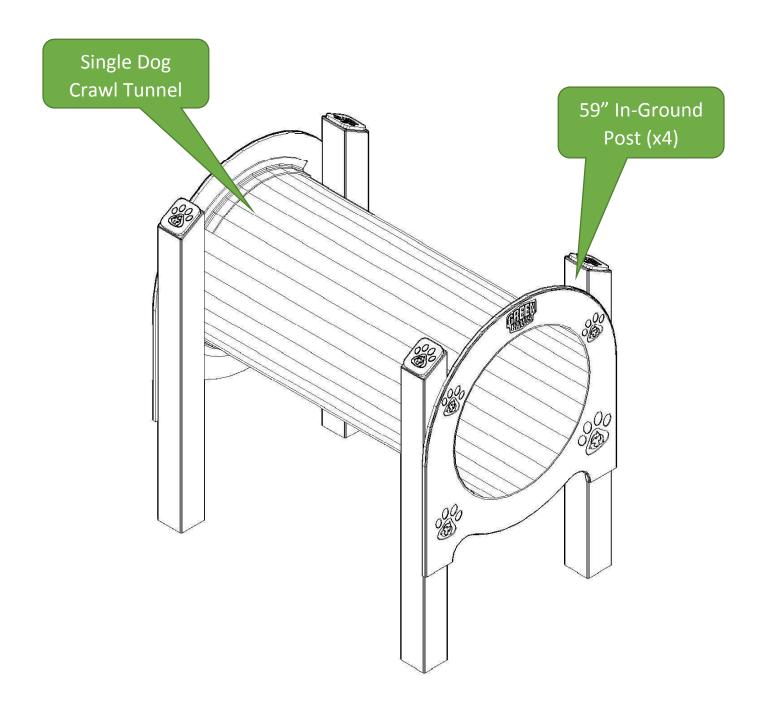

# **Single Dog Crawl Assembly**

## **Single Dog Crawl Assembly (Contd.)**

Please reference the footer drawing provided for the hole placement of the item(s) below. We recommend you dig your footer holes prior to the assembly of your equipment to aid in the ease of installation. Locate the Single Dog Crawl Tunnel (A) and the 59" Posts (B) and align them to the 4 inside corners(C) of Single Dog Crawl Tunnel.