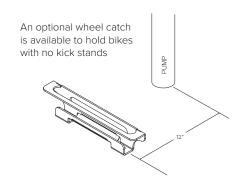

Fixit® Plus Submittal Sheet

Fixit with Air Kit Prime

| CAPACITY         | 1 Bike (One set of hanger arms)                                                                                                                                                                                                                                                                                                                        |
|------------------|--------------------------------------------------------------------------------------------------------------------------------------------------------------------------------------------------------------------------------------------------------------------------------------------------------------------------------------------------------|
|                  | 2 Bikes (Two sets of hanger arms)                                                                                                                                                                                                                                                                                                                      |
| MATERIALS        | Main body: 6" x 12g tube Bike Hanger: 1" solid round bar Foot: 10" dia. x .25" plate Tool tethers: 3/16" stainless steel cable Manual air pump Hand tools:  Philips and flat head screwdrivers 2.5, 3, 4, 5, 6, 8mm Allen wrenches T25 Torx wrench 32mm Headset wrench 15mm Pedal wrench 15mm Pedal wrench 8, 9, 10, 11mm box wrenches Tire levers (2) |
| FINISHES         | <b>Galvanized</b> An after fabrication hot dipped galvanized finish is our standard option.                                                                                                                                                                                                                                                            |
|                  | Powder Coat Our powder coat finish assures a high level of adhesion and durability by following these steps: 1. Sandblast 2. Epoxy primer electrostatically applied 3. Final thick TGIC polyester powder coat                                                                                                                                          |
| MOUNT<br>OPTIONS | Surface only Fixit has 10" diameter x.25" foot with four anchors per foot. Tamper-resistant fasteners are included.                                                                                                                                                                                                                                    |
| PUMP             | No Pump                                                                                                                                                                                                                                                                                                                                                |
| OPTIONS          | Air Kit Prime                                                                                                                                                                                                                                                                                                                                          |
|                  | Attached to Fixit                                                                                                                                                                                                                                                                                                                                      |
|                  | Separate                                                                                                                                                                                                                                                                                                                                               |
|                  | Air Kit 4                                                                                                                                                                                                                                                                                                                                              |
| CANE             | Add Cane Stop (Galvanized only)                                                                                                                                                                                                                                                                                                                        |
|                  | A cane-detectable attachment beneath the hanger arms is available for improved safety.                                                                                                                                                                                                                                                                 |