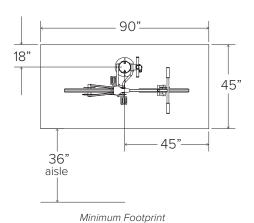

Fixit® Plus Submittal Sheet

Fixit with Air Kit Prime

| CAPACITY         | 1 Bike (One set of hanger arms)                                                                                                                                                                                                                                                                                                                        |
|------------------|--------------------------------------------------------------------------------------------------------------------------------------------------------------------------------------------------------------------------------------------------------------------------------------------------------------------------------------------------------|
|                  | 2 Bikes (Two sets of hanger arms)                                                                                                                                                                                                                                                                                                                      |
| MATERIALS        | Main body: 6" x 12g tube Bike Hanger: 1" solid round bar Foot: 10" dia. x .25" plate Tool tethers: 3/16" stainless steel cable Manual air pump Hand tools:  Philips and flat head screwdrivers 2.5, 3, 4, 5, 6, 8mm Allen wrenches T25 Torx wrench 32mm Headset wrench 15mm Pedal wrench 15mm Pedal wrench 8, 9, 10, 11mm box wrenches Tire levers (2) |
| FINISHES         | <b>Galvanized</b> An after fabrication hot dipped galvanized finish is our standard option.                                                                                                                                                                                                                                                            |
|                  | Powder Coat Our powder coat finish assures a high level of adhesion and durability by following these steps: 1. Sandblast 2. Epoxy primer electrostatically applied 3. Final thick TGIC polyester powder coat                                                                                                                                          |
| MOUNT<br>OPTIONS | Surface only Fixit has 10" diameter x.25" foot with four anchors per foot. Tamper-resistant fasteners are included.                                                                                                                                                                                                                                    |
| PUMP             | No Pump                                                                                                                                                                                                                                                                                                                                                |
| OPTIONS          | Air Kit Prime                                                                                                                                                                                                                                                                                                                                          |
|                  | Attached to Fixit                                                                                                                                                                                                                                                                                                                                      |
|                  | Separate                                                                                                                                                                                                                                                                                                                                               |
|                  | Air Kit 4                                                                                                                                                                                                                                                                                                                                              |
| CANE             | Add Cane Stop (Galvanized only)                                                                                                                                                                                                                                                                                                                        |
|                  | A cane-detectable attachment beneath the hanger arms is available for improved safety.                                                                                                                                                                                                                                                                 |