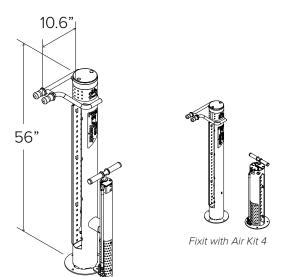

Fixit® Plus Submittal Sheet

Fixit with Air Kit Prime

| CAPACITY         | 1 Bike (One set of hanger arms)                                                                                                                                                                                                                                                                                                                        |
|------------------|--------------------------------------------------------------------------------------------------------------------------------------------------------------------------------------------------------------------------------------------------------------------------------------------------------------------------------------------------------|
|                  | 2 Bikes (Two sets of hanger arms)                                                                                                                                                                                                                                                                                                                      |
| MATERIALS        | Main body: 6" x 12g tube Bike Hanger: 1" solid round bar Foot: 10" dia. x .25" plate Tool tethers: 3/16" stainless steel cable Manual air pump Hand tools:  Philips and flat head screwdrivers 2.5, 3, 4, 5, 6, 8mm Allen wrenches T25 Torx wrench 32mm Headset wrench 15mm Pedal wrench 15mm Pedal wrench 8, 9, 10, 11mm box wrenches Tire levers (2) |
| FINISHES         | <b>Galvanized</b> An after fabrication hot dipped galvanized finish is our standard option.                                                                                                                                                                                                                                                            |
|                  | Powder Coat Our powder coat finish assures a high level of adhesion and durability by following these steps: 1. Sandblast 2. Epoxy primer electrostatically applied 3. Final thick TGIC polyester powder coat                                                                                                                                          |
| MOUNT<br>OPTIONS | Surface only Fixit has 10" diameter x.25" foot with four anchors per foot. Tamper-resistant fasteners are included.                                                                                                                                                                                                                                    |
| PUMP             | No Pump                                                                                                                                                                                                                                                                                                                                                |
| OPTIONS          | Air Kit Prime                                                                                                                                                                                                                                                                                                                                          |
|                  | Attached to Fixit                                                                                                                                                                                                                                                                                                                                      |
|                  | Separate                                                                                                                                                                                                                                                                                                                                               |
|                  | Air Kit 4                                                                                                                                                                                                                                                                                                                                              |
| CANE             | Add Cane Stop (Galvanized only)                                                                                                                                                                                                                                                                                                                        |
|                  | A cane-detectable attachment beneath the hanger arms is available for improved safety.                                                                                                                                                                                                                                                                 |