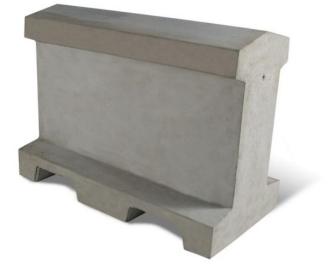

# Standard 48" Concrete Security/Traffic Barrier

### **Product Summary**

**Dimensions**: 48"L x 24"W x 35"H **Weight**: 1,225 lbs.

# **Product Description**

These concrete security/traffic barriers are ideal for road construction, parking lots, airports, stadiums, road closures, military bases, stadiums, parks and more.

This security barrier is constructed from pre-cast concrete for an incredibly sturdy and durable barrier option. It combines maximum protection with a decorative geometric styling to bring a unique look to your location's security.

Concrete barriers such as these are used across the country for security and control purposes to protect and manage important areas.

**Product Features:** - Sturdy concrete construction - Virtually maintenance free - Forklift knockouts for simple relocation - Comes standard in grey concrete finish