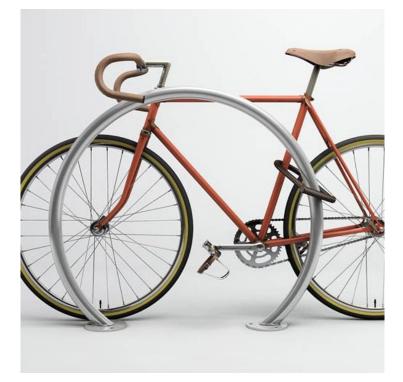

### **Product Summary**

Includes: (1) Round Rack Dimensions: 40"W x 35"H Capacity: up to 2 bikes per rack Frame: 1.9" Pipe

### **Product Description**

Clean lines and simple functionality make the Round Bike Rack welcome addition to bike parking. Much like a Hoop Rack, but with a more stylish appearance, the Round Rack enhances public spaces while providing secure parking for two bikes. Perfect for smaller applications and short-term parking at schools, churches, and small businesses. Stainless steel option available. Please call for quote.