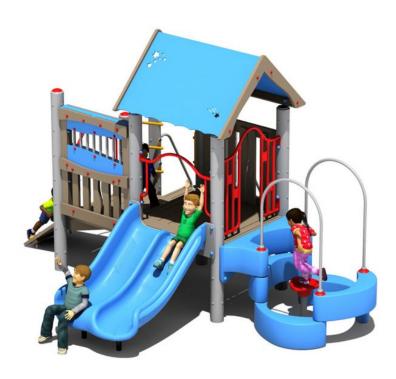

## **Product Description**

The Rocky Top is one of our most versatile Early Childhood Systems. It features multiple sections that offer many varied ways for children to interact and play for hours on end.

Its natural color scheme gives the impression of it being a part of nature rather than an obscure, man-made creation. This model comes standard in a metal/plastic configuration but can also be constructed from wood components for a classic look and feel.