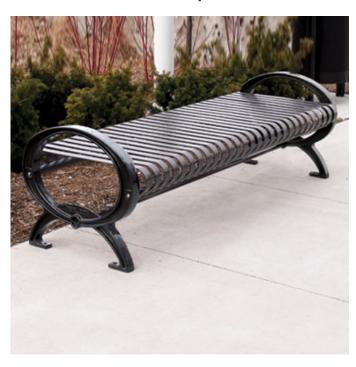

## **Product Description**

The Classique Bench series combines boldy-styled cast iron end pieces with a rugged and comfortable slatted-steel seating surface. Both the seating surfaces and end frames receive and durable polyester powder coating finish for long lasting impressions.