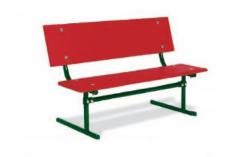

## **Product Description**

The Kid Sized Park Bench comes standard with durable red polyethylene planks and a green powder coated frame. Seats and backs are 9" x 36" with 1-1/16" O.D. framework.

- 1-1/16" O.D. all MIG welded pipe with 1-1/16" O.D. brace - All zinc plated hardware